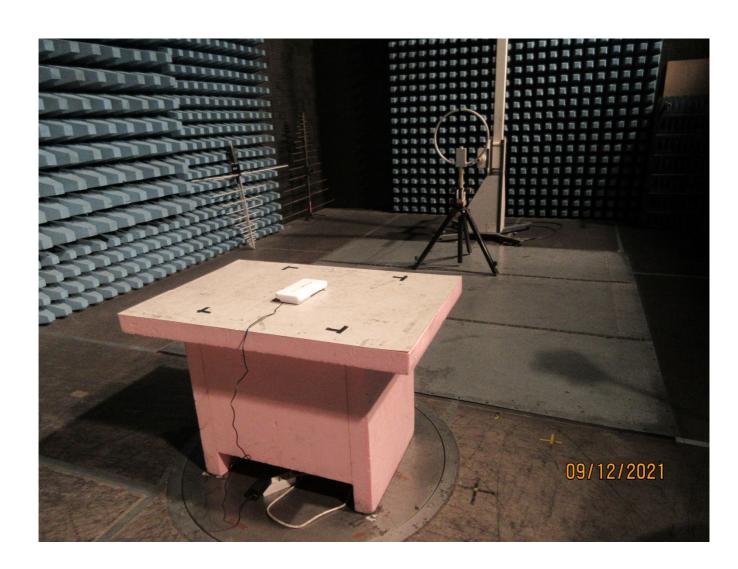

## Appendix 2 Photodocumentation

Description: Test setup emissions below 30 MHz

**Division:** Industry & Energy

Department: FG

Test report reference: INE-AT/FG-21/197

Page: 12 of 14

Date: 14.01.2022