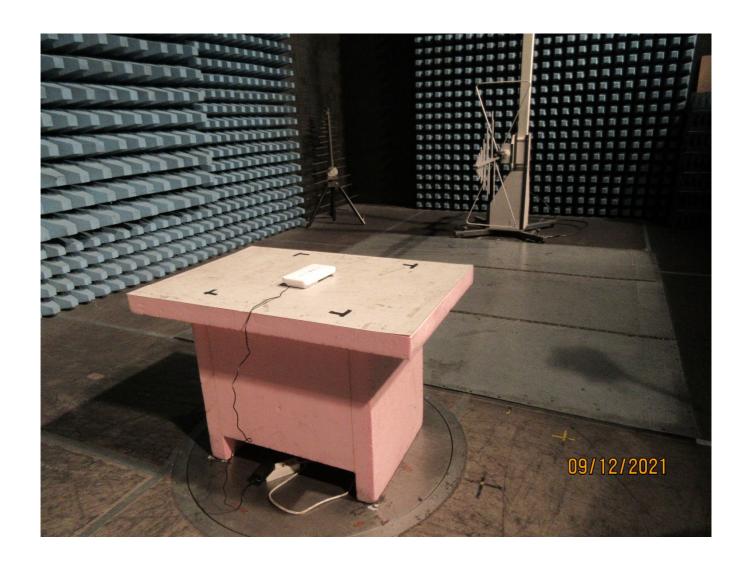

## Appendix 2 Photodocumentation

Description: Test setup emissions 30 MHz - 1 GHz

**Division:** Industry & Energy

Department: FG

Test report reference: INE-AT/FG-21/197

Page: 13 of 14

Date: 14.01.2022