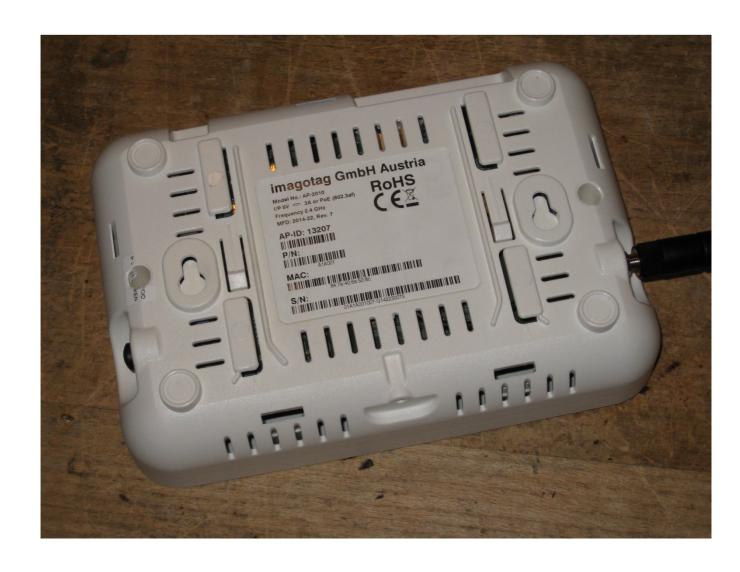

## Appendix 2 Photodocumentation

Description: Backside view

**Division:** Industry & Energy

Department: FG

Test report reference: INE-AT/FG-17/101

Page: 2 of 11

Date: 06.04.2017

checked by: \_\_\_\_\_