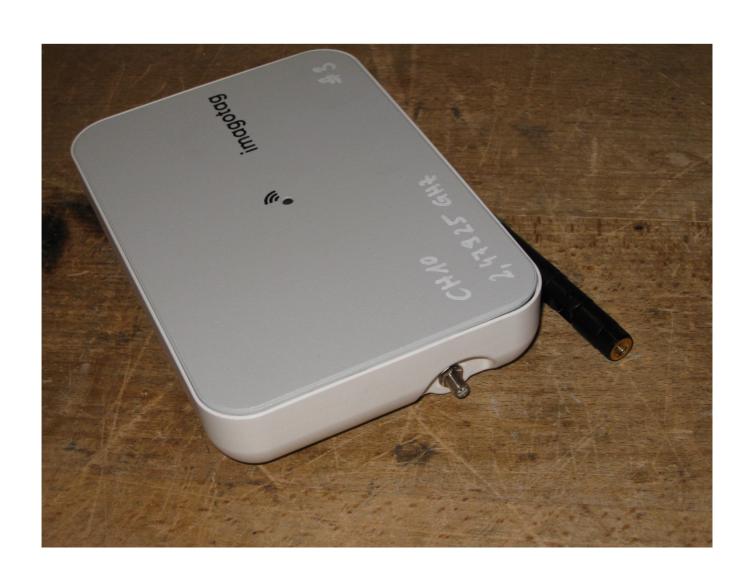

## Appendix 2 Photodocumentation

Description: Antenna detached

**Division:** Industry & Energy

Department: FG

Test report reference: INE-AT/FG-17/101

Page: 3 of 11

Date: 06.04.2017

checked by: \_\_\_\_\_