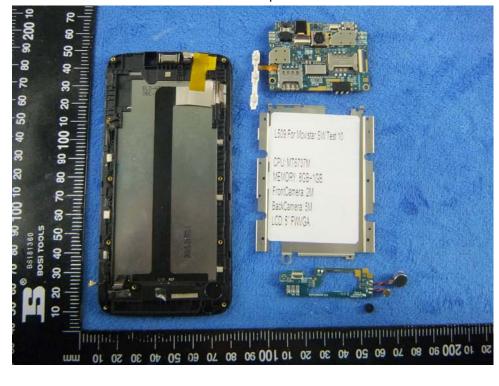

## Small board - Front View

| Test Report | 17070197-FCC-E |
|-------------|----------------|
| Page        | 29 of 39       |

Small board - Rear View

Mainboard - Front View

| Test Report | 17070197-FCC-E |
|-------------|----------------|
| Page        | 30 of 39       |