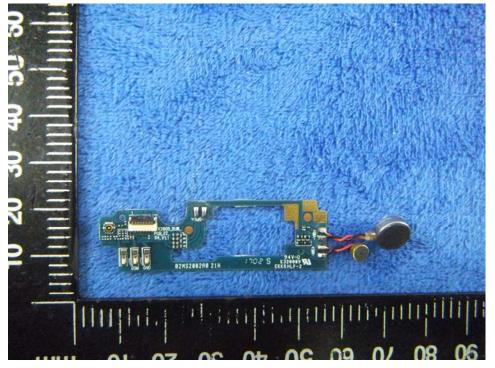

## Small board - Front View

| Test Report | 17070197-FCC-E |
|-------------|----------------|
| Page        | 29 of 39       |

Small board - Rear View

Mainboard - Front View

| Test Report | 17070197-FCC-E |
|-------------|----------------|
| Page        | 30 of 39       |