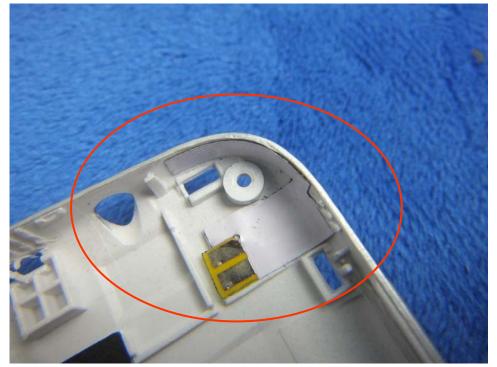

View



## Small board - Front View





| Test Report | 17070197-FCC-E |
|-------------|----------------|
| Page        | 29 of 39       |

Small board - Rear View



Mainboard - Front View





| Test Report | 17070197-FCC-E |
|-------------|----------------|
| Page        | 30 of 39       |

Mainboard - Rear View



Connected Mainboard - Front View





| Test Report | 17070197-FCC-E |
|-------------|----------------|
| Page        | 31 of 39       |

Connected Mainboard - Rear View



LCD - Front View





| Test Report | 17070197-FCC-E |
|-------------|----------------|
| Page        | 32 of 39       |

LCD - Rear View



GSM/PCS/UMTS - Antenna View





| Test Report | 17070197-FCC-E |
|-------------|----------------|
| Page        | 33 of 39       |

## BT/WIFI/GPS - Antenna View