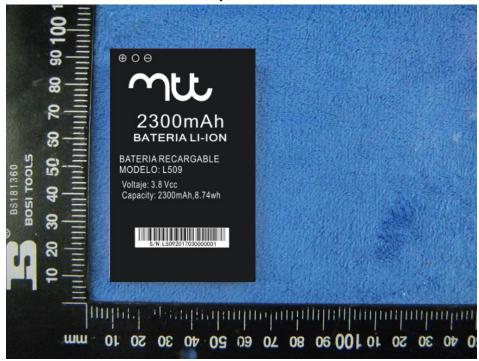

| Test Report | 17070197-FCC-E |
|-------------|----------------|
| Page        | 28 of 39       |

Battery - Rear View