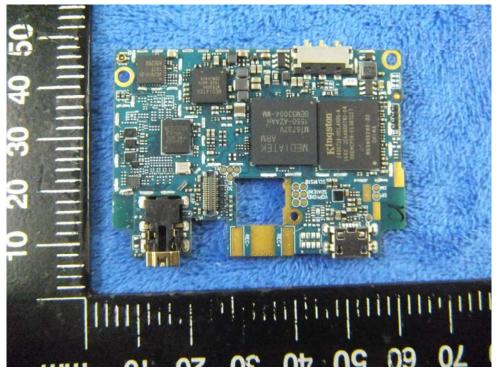

## Small board - Front View

| Test Report | 17070197-FCC-E |
|-------------|----------------|
| Page        | 29 of 39       |

Small board - Rear View

Mainboard - Front View

| Test Report | 17070197-FCC-E |
|-------------|----------------|
| Page        | 30 of 39       |

Mainboard - Rear View

Connected Mainboard - Front View

| Test Report | 17070197-FCC-E |
|-------------|----------------|
| Page        | 31 of 39       |

Connected Mainboard - Rear View

LCD - Front View

| Test Report | 17070197-FCC-E |
|-------------|----------------|
| Page        | 32 of 39       |