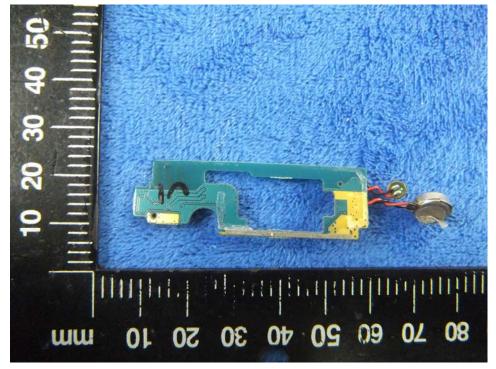

## Small board - Front View

| Test Report | 17070197-FCC-E |
|-------------|----------------|
| Page        | 29 of 39       |

Small board - Rear View

Mainboard - Front View

| Test Report | 17070197-FCC-E |
|-------------|----------------|
| Page        | 30 of 39       |