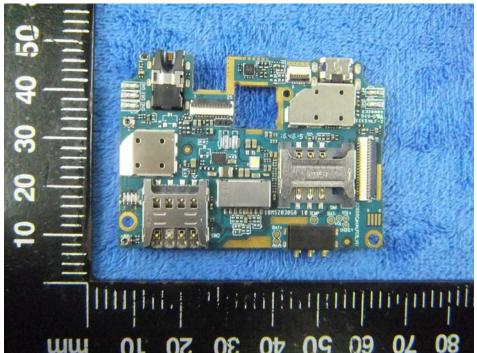

## Small board - Front View

| Test Report | 17070197-FCC-E |
|-------------|----------------|
| Page        | 29 of 39       |

Small board - Rear View

Mainboard - Front View

| Test Report | 17070197-FCC-E |
|-------------|----------------|
| Page        | 30 of 39       |