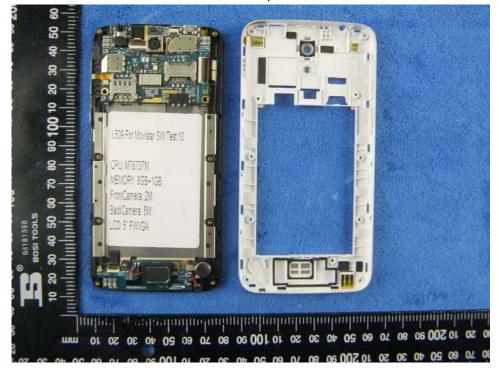

## Small board - Front View

| Test Report | 17070197-FCC-E |
|-------------|----------------|
| Page        | 29 of 39       |

Small board - Rear View

Mainboard - Front View

| Test Report | 17070197-FCC-E |
|-------------|----------------|
| Page        | 30 of 39       |

Mainboard - Rear View

Connected Mainboard - Front View

| Test Report | 17070197-FCC-E |
|-------------|----------------|
| Page        | 31 of 39       |

Connected Mainboard - Rear View

LCD - Front View

| Test Report | 17070197-FCC-E |
|-------------|----------------|
| Page        | 32 of 39       |