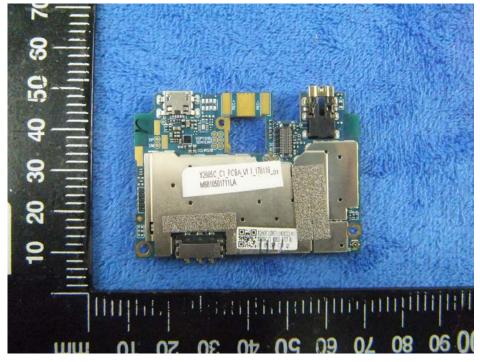

## Small board - Front View

| Test Report | 17070197-FCC-E |
|-------------|----------------|
| Page        | 29 of 39       |

Small board - Rear View

Mainboard - Front View

| Test Report | 17070197-FCC-E |
|-------------|----------------|
| Page        | 30 of 39       |