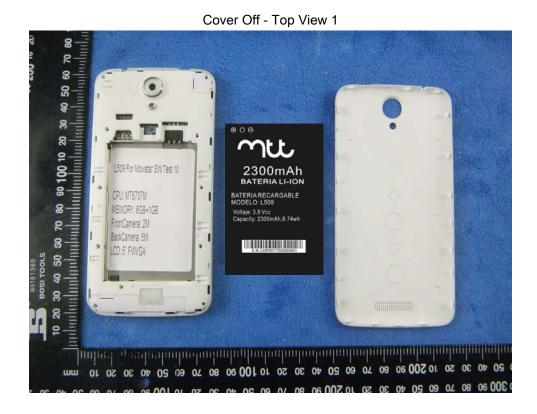

## Annex B.ii. Photograph: EUT Internal Photo

Cover Off - Top View 2

| Test Report | 17070197-FCC-E |
|-------------|----------------|
| Page        | 27 of 39       |

Cover Off - Top View 3

Battery - Front View