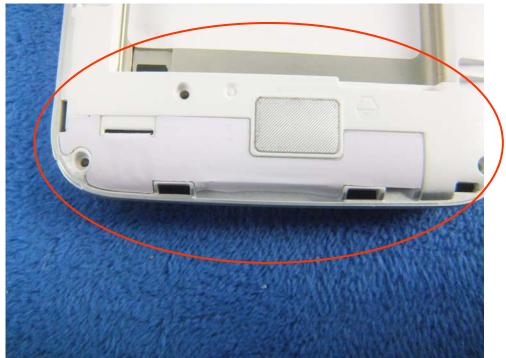

LCD - Rear View

GSM/PCS/UMTS - Antenna View

| Test Report | 17070197-FCC-E |
|-------------|----------------|
| Page        | 33 of 39       |