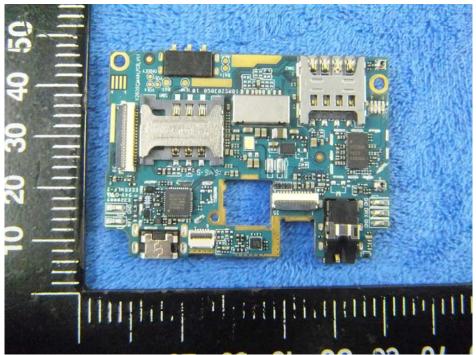

Mainboard - Rear View

Connected Mainboard - Front View

| Test Report | 17070197-FCC-E |
|-------------|----------------|
| Page        | 31 of 39       |

Connected Mainboard - Rear View

LCD - Front View

| Test Report | 17070197-FCC-E |
|-------------|----------------|
| Page        | 32 of 39       |