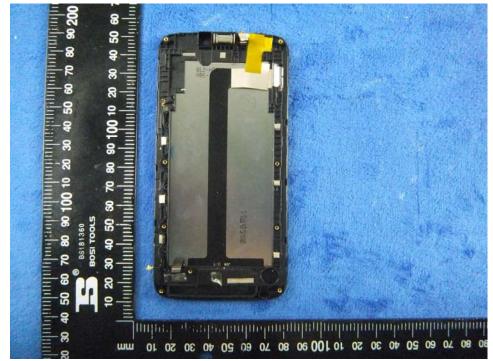

## Annex B.ii. Photograph: EUT Internal Photo

Cover Off - Top View 2

| Test Report | 17070197-FCC-E |
|-------------|----------------|
| Page        | 27 of 39       |

Cover Off - Top View 3

Battery - Front View