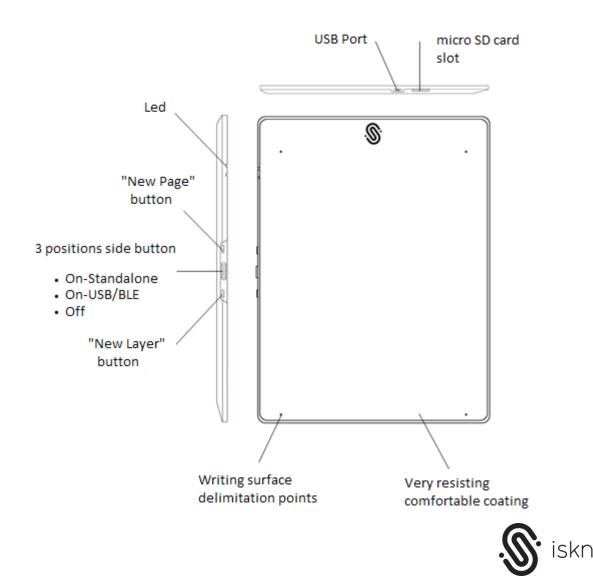

## OVERVIEW OF THE SLATE

- ✓ Switch the side button to the middle position onstandalone (refer to the Slate overview). The leds blink while the Slate is initializing.
- ✓ When you use a new page, press the « New Page » button of The Slate to create a new document.
- ✓ To create a new layer just press the "New Layer" button