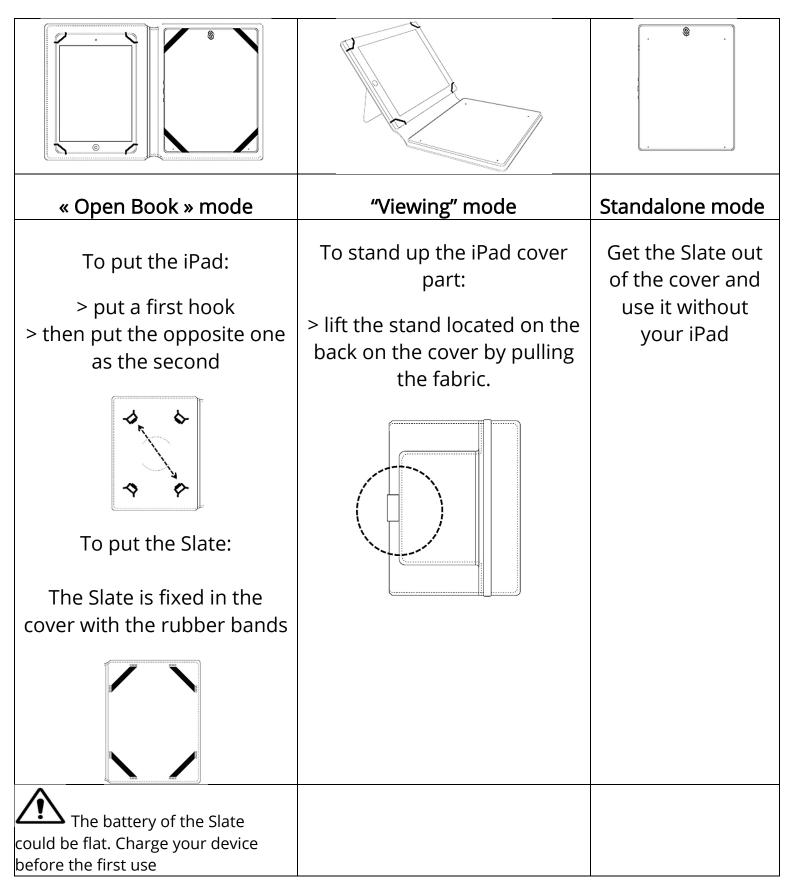

*With the iSketchnote pack, digitize your sketches and notes with the natural keeping the natural feel of pen and paper* 

# *THE SLATE* USER GUIDE

Create, Digitize, Enhance



INSIDE THE ISKETCHNOTE PACK



## OVERVIEW OF THE SLATE



#### THE SLATE AND IPAD SETUP





#### CONNECT THE SLATE WITH A COMPUTER OR AN IPAD

- 1. iPad: Bluetooth connection
  - ✓ Turn The Slate on by switching the side button to the on-BLE-USB position (refer to the Overview section). The leds blink while the Slate is initializing
  - ✓ Turn the Bluetooth of your iPad on
  - $\checkmark$  Pair the devices by tapping the Slate on your iPad.
  - ✓ Rename your Slate to make future connections easier
- 2. PC or MAC: USB connection
  - ✓ Turn The Slate on by switching the side button to the on-BLE-USB position (refer to the Overview section).
  - ✓ Connect the USB cord to The Slate and then plug it into your computer

## **ISKETCHNOTE APPLICATION INSTALLATION**



You must have an Internet connection to install the iSketchnote application

To download the iSketchnote application