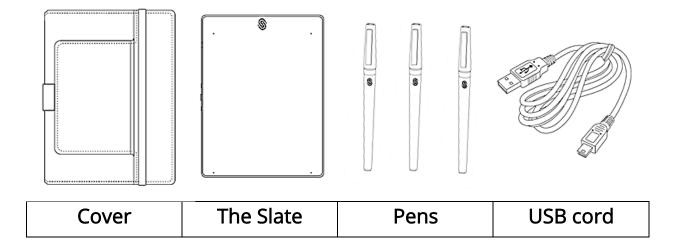

# *THE SLATE* USER GUIDE

Create, Digitize, Enhance

INSIDE THE ISKETCHNOTE PACK