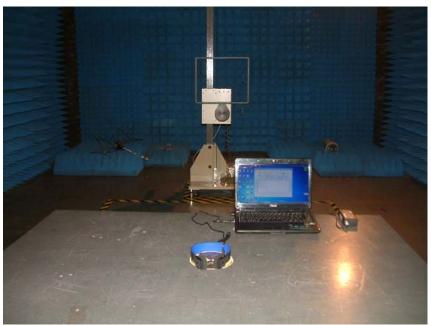

### 1. Photos of TX Radiated Emission Test (In Anechoic Chamber)

9KHz~30MHz

30MHz-1GHz

Copyright of this report is owned by Centre of Testing Service and may not be reproduced other than in full except with the written approval of the issuing Company.