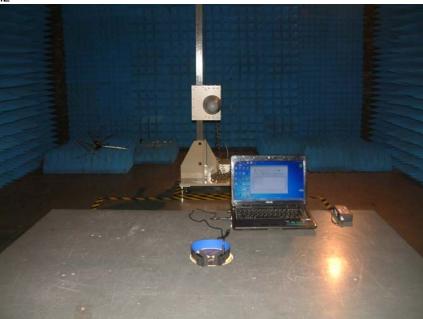

### 1. Photos of TX Radiated Emission Test (In Anechoic Chamber)

9KHz~30MHz

30MHz-1GHz

Copyright of this report is owned by Centre of Testing Service and may not be reproduced other than in full except with the written approval of the issuing Company.