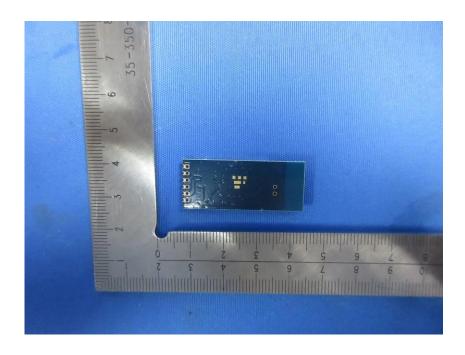

## **Photos**

| Applicant:                  | Skylab M&C Technology Co., Ltd.                                  |
|-----------------------------|------------------------------------------------------------------|
| Address of Applicant:       | 6/F,Building 9,Lijincheng park,Gongye East Rd,Longhua St,Longhua |
|                             | District,Shenzhen 518109,China                                   |
| Equipment Under Test (EUT): |                                                                  |
| Product Name:               | WiFi Module                                                      |
| Model No.:                  | WG217                                                            |