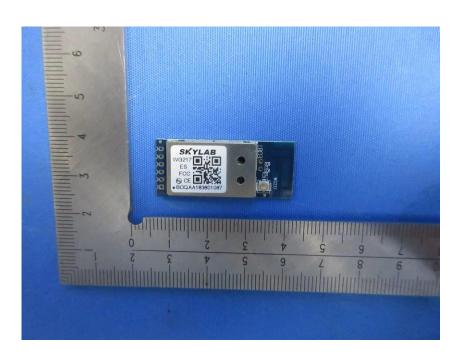

## **Photos**

| Applicant:                  | Skylab M&C Technology Co., Ltd.                                  |
|-----------------------------|------------------------------------------------------------------|
| Address of Applicant:       | 6/F,Building 9,Lijincheng park,Gongye East Rd,Longhua St,Longhua |
|                             | District,Shenzhen 518109,China                                   |
| Equipment Under Test (EUT): |                                                                  |
| Product Name:               | WiFi Module                                                      |
| Model No.:                  | WG217                                                            |