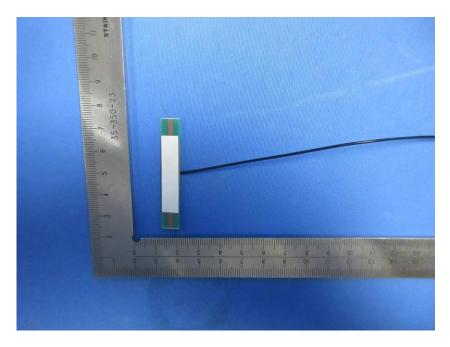

## **Photos**

| Applicant:                  | Skylab M&C Technology Co., Ltd.                                  |
|-----------------------------|------------------------------------------------------------------|
| Address of Applicant:       | 6/F,Building 9,Lijincheng park,Gongye East Rd,Longhua St,Longhua |
|                             | District,Shenzhen 518109,China                                   |
| Equipment Under Test (EUT): |                                                                  |
| Product Name:               | WiFi Module                                                      |
| Model No.:                  | WG217                                                            |