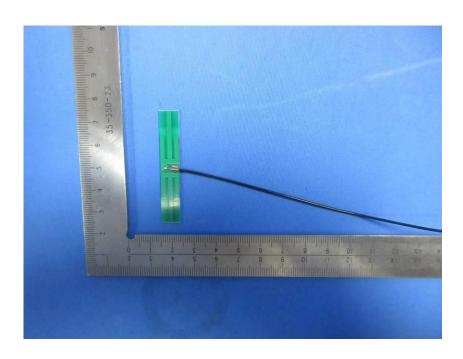

## **Photos**

| Applicant:                  | Skylab M&C Technology Co., Ltd.                                  |
|-----------------------------|------------------------------------------------------------------|
| Address of Applicant:       | 6/F,Building 9,Lijincheng park,Gongye East Rd,Longhua St,Longhua |
|                             | District,Shenzhen 518109,China                                   |
| Equipment Under Test (EUT): |                                                                  |
| Product Name:               | WiFi Module                                                      |
| Model No.:                  | WG217                                                            |