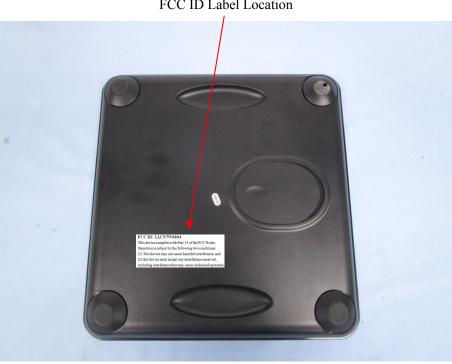

## FCC ID: 2ACN7WS804

This device complies with Part 15 of the FCC Rules. Operation is subject to the following two conditions:

- (1) This device may not cause harmful interference, and
- (2) this device must accept any interference received, including interference that may cause undesired operation.

## **Proposed Label Location on EUT**

FCC ID Label Location