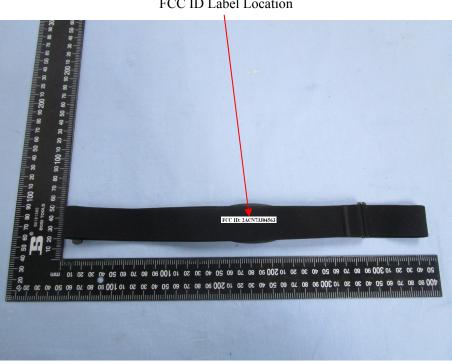

## **EXHIBIT 1 - PRODUCT LABELING**

## **Proposed FCC ID Label Format**

## FCC ID: 2ACN7JJ04563

This device complies with Part 15 of the FCC Rules. Operation is subject to the following two conditions:

- (1) This device may not cause harmful interference, and
- (2) this device must accept any interference received, including interference that may cause undesired operation.

Specifications: Text is Black in color and justified. Labels are printed in indelible ink on permanent adhesive silk-screened onto the EUT or shall be affixed at a conspicuous location on the EUT.

## **Proposed Label Location on EUT**



FCC ID Label Location