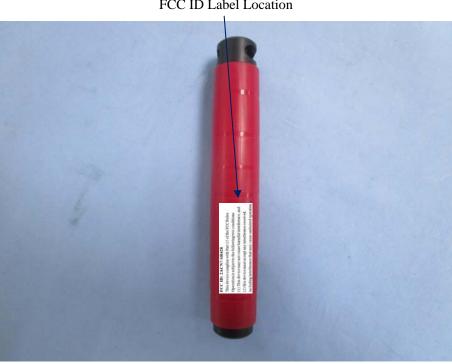

## **EXHIBIT 1 - PRODUCT LABELING**

## **Proposed FCC ID Label Format**

## FCC ID: 2ACN7-SR428

This device complies with Part 15 of the FCC Rules. Operation is subject to the following two conditions:

- (1) This device may not cause harmful interference, and
- (2) this device must accept any interference received, including interference that may cause undesired operation.

Specifications: Text is Black in color and justified. Labels are printed in indelible ink on permanent adhesive silk-screened onto the EUT or shall be affixed at a conspicuous location on the EUT.

## **Proposed Label Location on EUT**



FCC ID Label Location