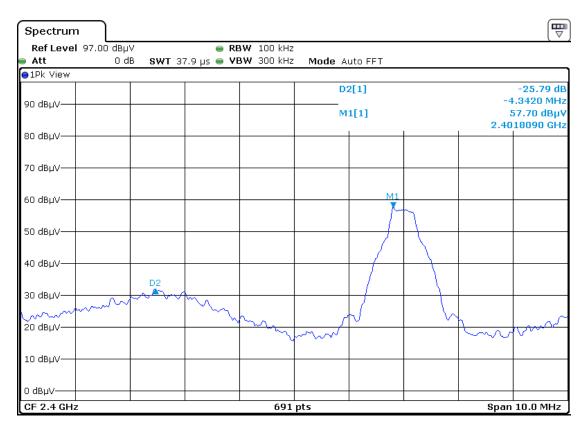

## Bandedge Plot

Bluetooth

| Spectrum                             |                  |                      |                  |                                                                                                                                                                                                                                                                                                                                                                                                                                                                                                                                                                                                                                                                                                                                                                                                                                                                                                                                                                                                                                                                                                                                                                                                                                                                                                                                                                                                                                                                                                                                                                                                                                                                                                                                                                                                                                                                                                                                                                                                                                                                                                                               |         |        |                                         |           |  |
|--------------------------------------|------------------|----------------------|------------------|-------------------------------------------------------------------------------------------------------------------------------------------------------------------------------------------------------------------------------------------------------------------------------------------------------------------------------------------------------------------------------------------------------------------------------------------------------------------------------------------------------------------------------------------------------------------------------------------------------------------------------------------------------------------------------------------------------------------------------------------------------------------------------------------------------------------------------------------------------------------------------------------------------------------------------------------------------------------------------------------------------------------------------------------------------------------------------------------------------------------------------------------------------------------------------------------------------------------------------------------------------------------------------------------------------------------------------------------------------------------------------------------------------------------------------------------------------------------------------------------------------------------------------------------------------------------------------------------------------------------------------------------------------------------------------------------------------------------------------------------------------------------------------------------------------------------------------------------------------------------------------------------------------------------------------------------------------------------------------------------------------------------------------------------------------------------------------------------------------------------------------|---------|--------|-----------------------------------------|-----------|--|
| Ref Level 97.00 dBµV 🛛 🖷 RBW 100 kHz |                  |                      |                  |                                                                                                                                                                                                                                                                                                                                                                                                                                                                                                                                                                                                                                                                                                                                                                                                                                                                                                                                                                                                                                                                                                                                                                                                                                                                                                                                                                                                                                                                                                                                                                                                                                                                                                                                                                                                                                                                                                                                                                                                                                                                                                                               |         |        |                                         |           |  |
| 🖷 Att                                | ОdB <b>SWT</b> З | 7.9 µs 👄 <b>VB</b> V | <b>W</b> 300 kHz | Mode At                                                                                                                                                                                                                                                                                                                                                                                                                                                                                                                                                                                                                                                                                                                                                                                                                                                                                                                                                                                                                                                                                                                                                                                                                                                                                                                                                                                                                                                                                                                                                                                                                                                                                                                                                                                                                                                                                                                                                                                                                                                                                                                       | uto FFT |        |                                         |           |  |
| ●1Pk View                            |                  |                      |                  |                                                                                                                                                                                                                                                                                                                                                                                                                                                                                                                                                                                                                                                                                                                                                                                                                                                                                                                                                                                                                                                                                                                                                                                                                                                                                                                                                                                                                                                                                                                                                                                                                                                                                                                                                                                                                                                                                                                                                                                                                                                                                                                               |         |        |                                         | J         |  |
| 90 dBµV                              |                  |                      |                  | D2[1]<br>M1[1]                                                                                                                                                                                                                                                                                                                                                                                                                                                                                                                                                                                                                                                                                                                                                                                                                                                                                                                                                                                                                                                                                                                                                                                                                                                                                                                                                                                                                                                                                                                                                                                                                                                                                                                                                                                                                                                                                                                                                                                                                                                                                                                |         |        | -28.80 dB<br>4.3700 MHz<br>52.10 dBµV   |           |  |
| 80 dBµV                              |                  |                      |                  |                                                                                                                                                                                                                                                                                                                                                                                                                                                                                                                                                                                                                                                                                                                                                                                                                                                                                                                                                                                                                                                                                                                                                                                                                                                                                                                                                                                                                                                                                                                                                                                                                                                                                                                                                                                                                                                                                                                                                                                                                                                                                                                               |         |        | 2.47                                    | 98100 GHz |  |
| 70 dBµV                              |                  |                      |                  |                                                                                                                                                                                                                                                                                                                                                                                                                                                                                                                                                                                                                                                                                                                                                                                                                                                                                                                                                                                                                                                                                                                                                                                                                                                                                                                                                                                                                                                                                                                                                                                                                                                                                                                                                                                                                                                                                                                                                                                                                                                                                                                               |         |        |                                         |           |  |
| 60 dBµV                              |                  |                      |                  |                                                                                                                                                                                                                                                                                                                                                                                                                                                                                                                                                                                                                                                                                                                                                                                                                                                                                                                                                                                                                                                                                                                                                                                                                                                                                                                                                                                                                                                                                                                                                                                                                                                                                                                                                                                                                                                                                                                                                                                                                                                                                                                               |         |        |                                         |           |  |
| 50 dBµV                              | 1                |                      |                  |                                                                                                                                                                                                                                                                                                                                                                                                                                                                                                                                                                                                                                                                                                                                                                                                                                                                                                                                                                                                                                                                                                                                                                                                                                                                                                                                                                                                                                                                                                                                                                                                                                                                                                                                                                                                                                                                                                                                                                                                                                                                                                                               |         |        |                                         |           |  |
| 40 dBµV                              | <u> </u>         |                      |                  |                                                                                                                                                                                                                                                                                                                                                                                                                                                                                                                                                                                                                                                                                                                                                                                                                                                                                                                                                                                                                                                                                                                                                                                                                                                                                                                                                                                                                                                                                                                                                                                                                                                                                                                                                                                                                                                                                                                                                                                                                                                                                                                               |         |        |                                         |           |  |
| 30 dBµV-                             |                  |                      |                  |                                                                                                                                                                                                                                                                                                                                                                                                                                                                                                                                                                                                                                                                                                                                                                                                                                                                                                                                                                                                                                                                                                                                                                                                                                                                                                                                                                                                                                                                                                                                                                                                                                                                                                                                                                                                                                                                                                                                                                                                                                                                                                                               |         |        |                                         |           |  |
| /гр дено                             | -                | ······               | ~~~~             | Jan Marine Contraction of the second | m       | h      |                                         | 0.0       |  |
| 10 dBµV                              | ~~~              | h                    | ~~~ °            |                                                                                                                                                                                                                                                                                                                                                                                                                                                                                                                                                                                                                                                                                                                                                                                                                                                                                                                                                                                                                                                                                                                                                                                                                                                                                                                                                                                                                                                                                                                                                                                                                                                                                                                                                                                                                                                                                                                                                                                                                                                                                                                               |         | ~ 0.0. | ~~~~~~~~~~~~~~~~~~~~~~~~~~~~~~~~~~~~~~~ | m         |  |
| 0 dBµV                               |                  |                      |                  |                                                                                                                                                                                                                                                                                                                                                                                                                                                                                                                                                                                                                                                                                                                                                                                                                                                                                                                                                                                                                                                                                                                                                                                                                                                                                                                                                                                                                                                                                                                                                                                                                                                                                                                                                                                                                                                                                                                                                                                                                                                                                                                               |         |        |                                         |           |  |
| CF 2.4835 GHz 691 pts Span 10.0 MHz  |                  |                      |                  |                                                                                                                                                                                                                                                                                                                                                                                                                                                                                                                                                                                                                                                                                                                                                                                                                                                                                                                                                                                                                                                                                                                                                                                                                                                                                                                                                                                                                                                                                                                                                                                                                                                                                                                                                                                                                                                                                                                                                                                                                                                                                                                               |         |        |                                         |           |  |