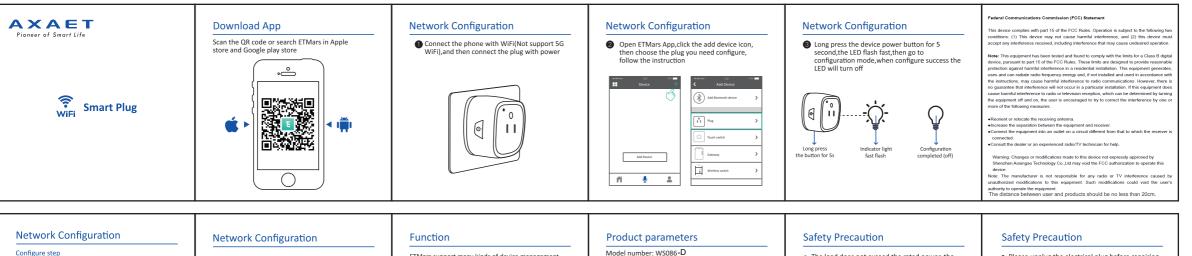

## Model number: WS086-D The load does not exceed the rated power, the Materiar: Waterproof PC maximum current does not exceed 10A Operating voltage: AC100V-240V 50/60Hz Maximum power: ≤2000W Only support Android4.4, IOS9.0 and above Working temperature: -20 °C ~ 60 °C version cellphone Working Distance: 50m(in open area) Wireless standard: WiFi 2.4Ghz 802.11 b/g/n · Please fully inserted when use the plug to ensure the stability of electrical work and prevent Support Amazon Alexae, Google home and TmallGenie, detail configuration instructions can be electric shock viewed in ETMars APP "My - third party access".