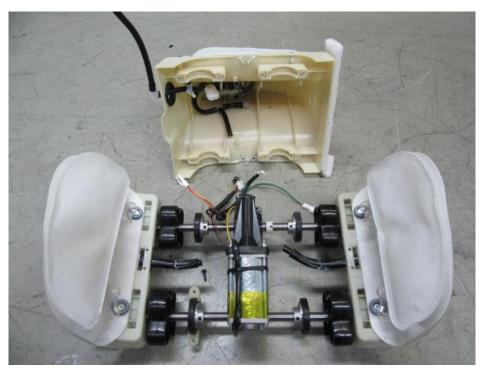

## Photo 11.

Description: Internal view of back massage head

Description: Heating element and Thermal cut-out

Photo 13. Description: Back motor, Zero gravity motor, Leg reclining motor and Sliding motor

Description: Foot massage bag