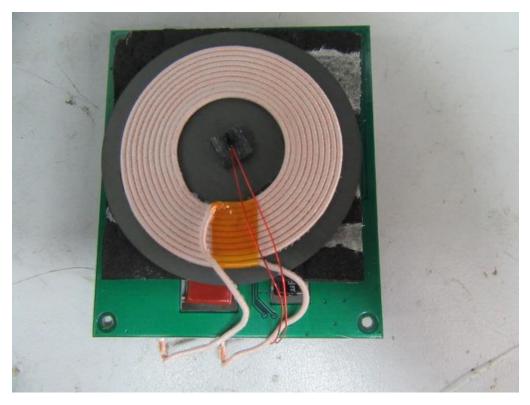

## Description: PTC protector in motor

Description: Wireless charger PCB

Photo 28

## Photo 29

Description: Back view of wireless charger PCB