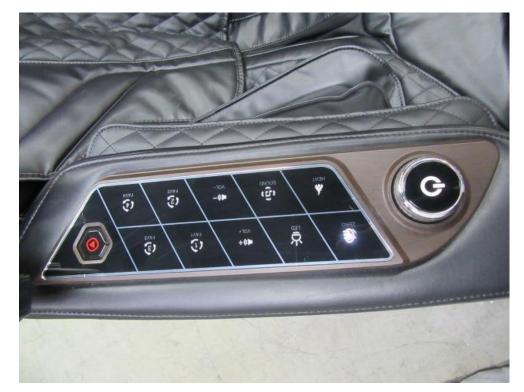

## Description: internal view of Lower core

Photo 6.

Description: Quick Access Control Panel

Photo 7. Description: Internal view of Quick Access Control Panel

Photo 8.

Description: Controller and Wireless Charger