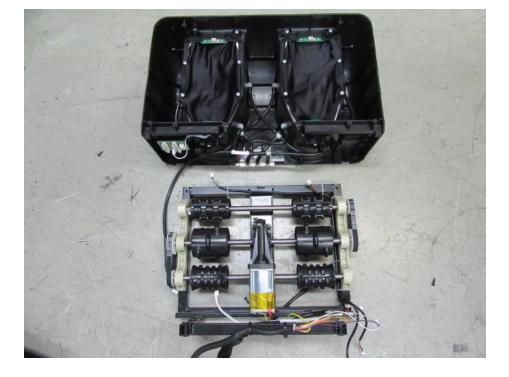

Photo 14.

Photo 15.

Description: Internal view

Photo 16.

Description: Leg flex motor

Photo 17.