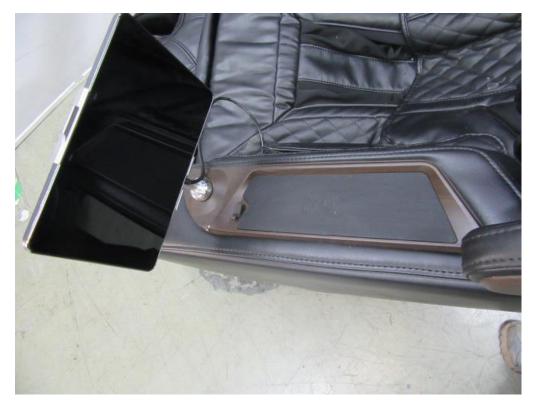

## Description: internal view of Lower core

Photo 6.

Description: Quick Access Control Panel

Photo 7. Description: Internal view of Quick Access Control Panel

Photo 8.

Description: Controller and Wireless Charger

Photo 9.

Description: Internal view of Wireless Charger

Description: Heating element in backrest cushion