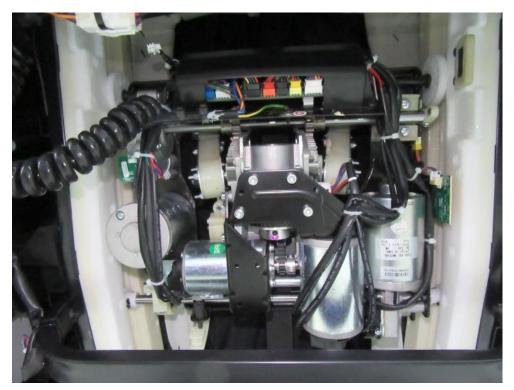

## Description: internal view of Lower core

Photo 6.

Description: Quick Access Control Panel

Photo 7. Description: Internal view of Quick Access Control Panel

Photo 8.

Description: Controller and Wireless Charger