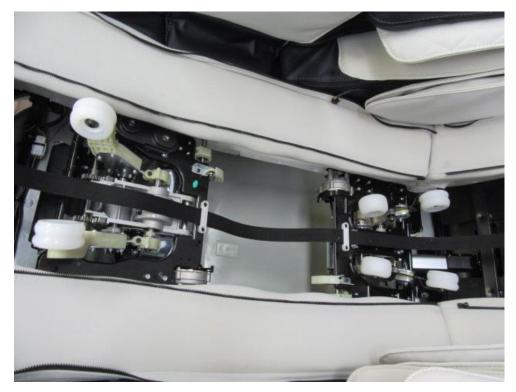

## Photo 11.

Description: Internal view of back massage head

Description: Heating element and Thermal cut-out

Photo 13. Description: Back motor, Zero gravity motor, Leg reclining motor and Sliding motor

Description: Foot massage bag