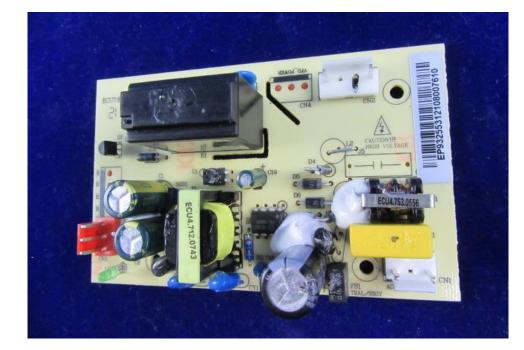

## Description: Solenoid valve

Photo 20.

Description: Built-in Power Supply

Photo 21.

# Description: Back of Built-in Power Supply

Photo 22.