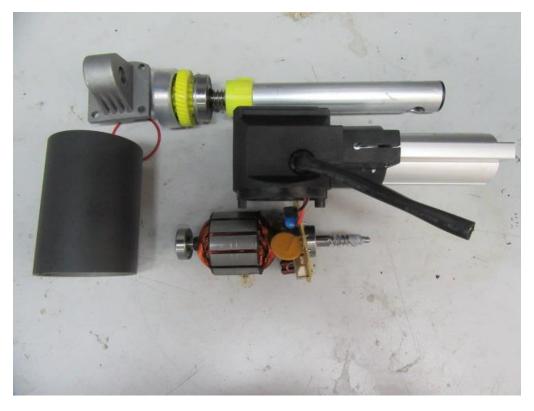

## Photo 11.

Description: Internal view of back massage head

Description: Heating element and Thermal cut-out

Photo 13. Description: Back motor, Zero gravity motor, Leg reclining motor and Sliding motor

Description: Foot massage bag

Photo 14.

Photo 15.

Description: Internal view

Photo 16.

Description: Leg flex motor

Photo 17.