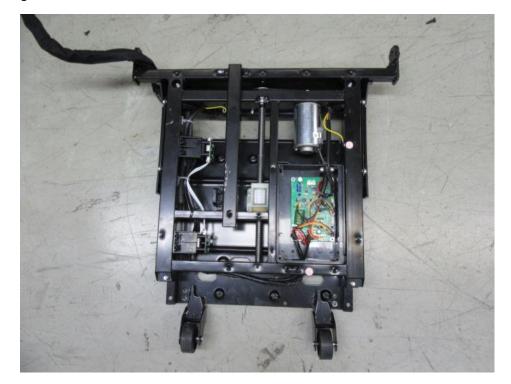

## Photo 11.

Description: Internal view of back massage head

Description: Heating element and Thermal cut-out

Photo 13. Description: Back motor, Zero gravity motor, Leg reclining motor and Sliding motor

Description: Foot massage bag