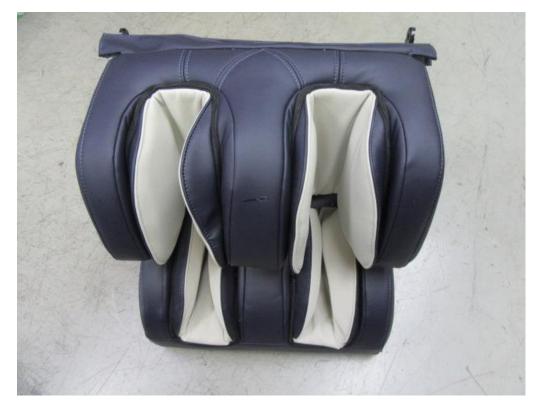

Photo 14.

Photo 15.

Description: Internal view

Photo 16.

Description: Leg flex motor

Photo 17.