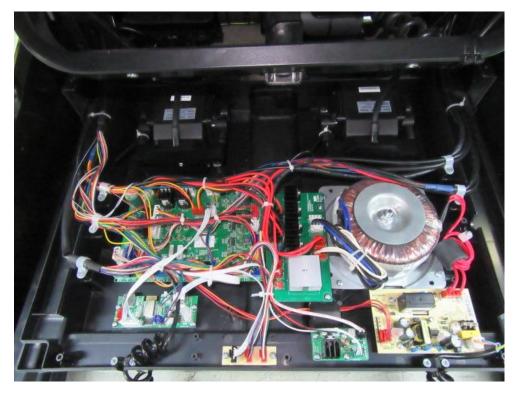

# **Internal Picture**

Photo 1. Description: Main power box enclsoure and appliance back cover

Photo 2.

Description: internal view

Photo 3.

Description: internal view of main power box

Photo 4.

Description: internal view of Upper core