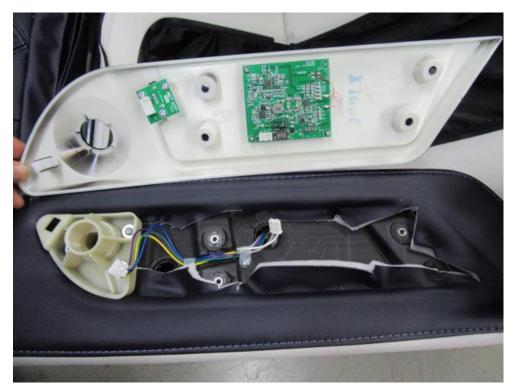

## Description: internal view of Lower core

Photo 6.

Description: Quick Access Control Panel

Photo 7. Description: Internal view of Quick Access Control Panel

Photo 8.

Description: Controller and Wireless Charger