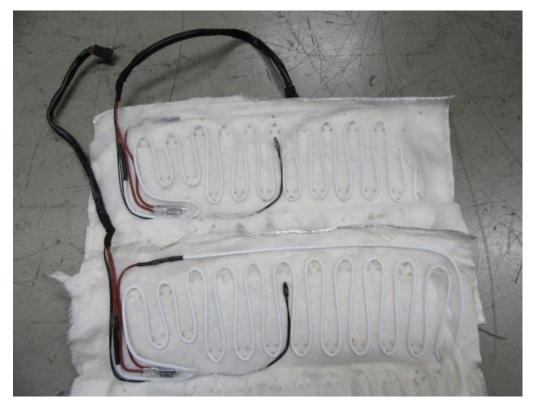

Photo 9.

Description: Internal view of Wireless Charger

Description: Heating element in backrest cushion