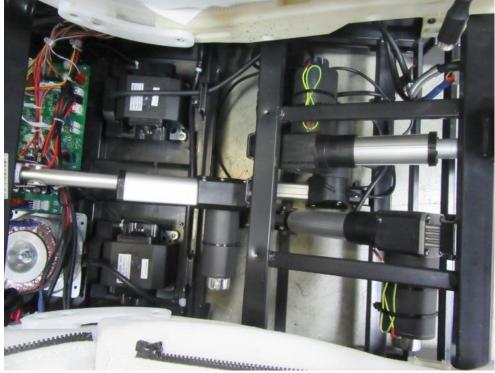

## Photo 11.

Description: Internal view of back massage head

Description: Heating element and Thermal cut-out

Photo 13. Description: Back motor, Zero gravity motor, Leg reclining motor and Sliding motor

Description: Foot massage bag