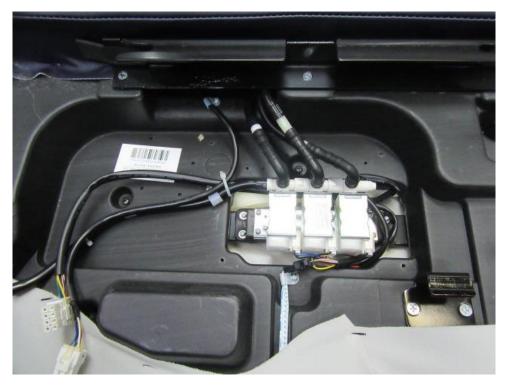

## Description: internal view of Lower core

Photo 6.

Description: Quick Access Control Panel

Photo 7. Description: Internal view of Quick Access Control Panel

Photo 8.

Description: Controller and Wireless Charger