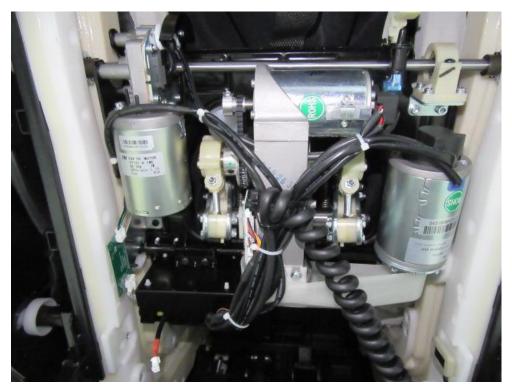

## Photo 11.

Description: Internal view of back massage head

Description: Heating element and Thermal cut-out

Photo 13. Description: Back motor, Zero gravity motor, Leg reclining motor and Sliding motor

Description: Foot massage bag