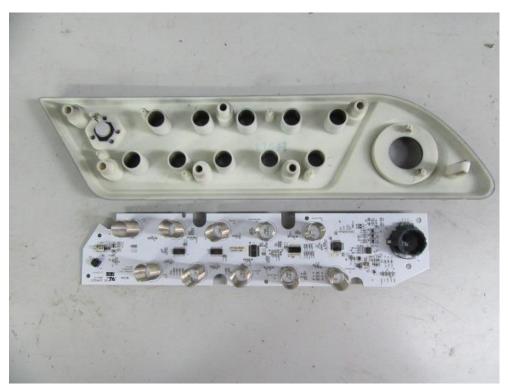

## Description: internal view of Lower core

Photo 6.

Description: Quick Access Control Panel

Photo 7. Description: Internal view of Quick Access Control Panel

Photo 8.

Description: Controller and Wireless Charger