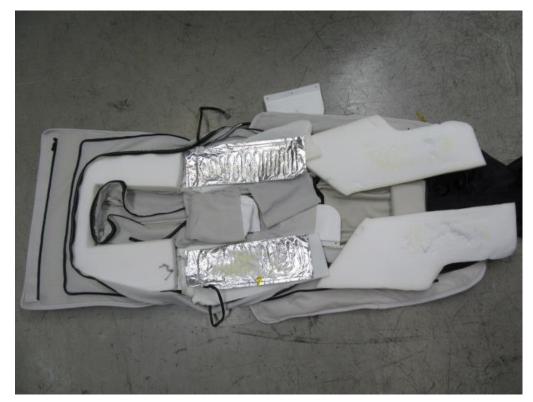

Photo 9.

Description: Internal view of Wireless Charger

Description: Heating element in backrest cushion