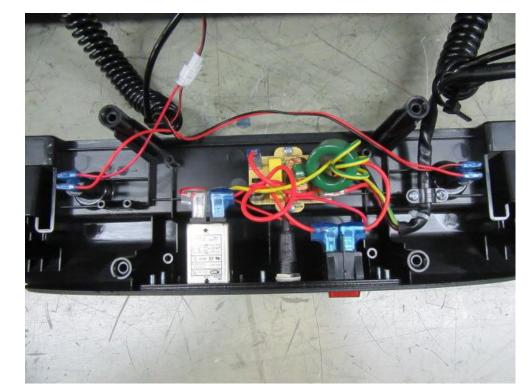

# **Internal Picture**

Photo 1. Description: Main power box enclsoure and appliance back cover

Photo 2.

Description: internal view

Photo 3.

Description: internal view of main power box

Photo 4.

Description: internal view of Upper core

## Photo 5.

## Description: internal view of Lower core

Photo 6.

Description: Quick Access Control Panel

Photo 7. Description: Internal view of Quick Access Control Panel

Photo 8.

Description: Controller and Wireless Charger