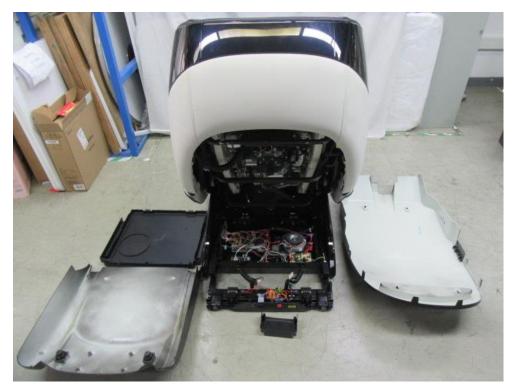

# **Internal Picture**

Photo 1. Description: Main power box enclsoure and appliance back cover

Photo 2.

Description: internal view

Photo 3.

Description: internal view of main power box

Photo 4.

Description: internal view of Upper core