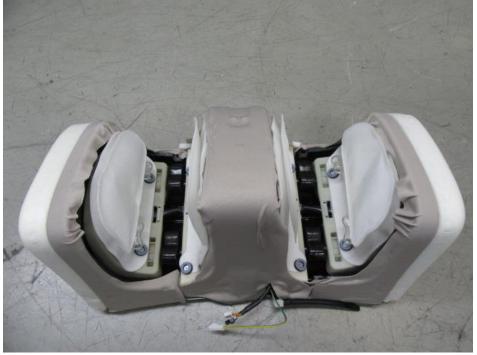

Photo 14.

Photo 15.

Description: Internal view

Photo 16.

Description: Leg flex motor

Photo 17.