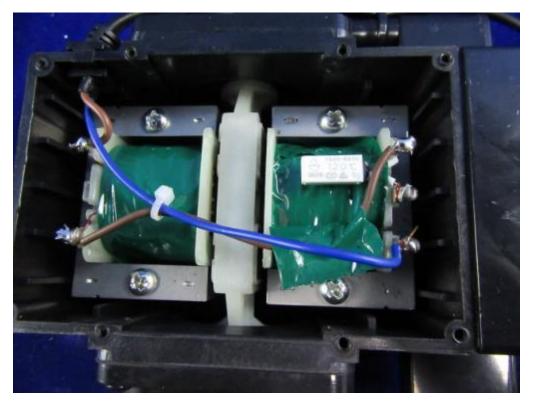

# **Internal Picture**

Photo 1. Description: Main power box enclsoure and appliance back cover

Photo 2.

Description: internal view

Photo 3.

Description: internal view of main power box

Photo 4.

Description: internal view of Upper core

## Photo 5.

## Description: internal view of Lower core

Photo 6.

Description: Quick Access Control Panel

Photo 7. Description: Internal view of Quick Access Control Panel

Photo 8.

Description: Controller and Wireless Charger