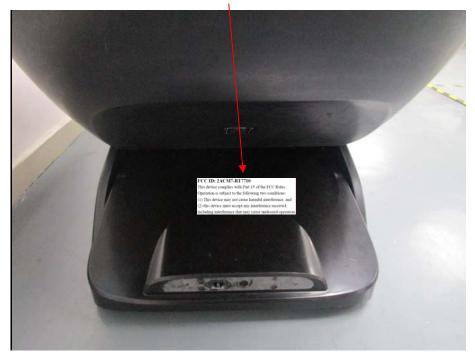

## **EXHIBIT 1 - PRODUCT LABELING**

## **Proposed FCC ID Label Format**

| FCC ID: 2ACM7-RT7710                                       |
|------------------------------------------------------------|
| This device complies with Part 15 of the FCC Rules.        |
| Operation is subject to the following two conditions:      |
| (1) This device may not cause harmful interference, and    |
| (2) this device must accept any interference received,     |
| including interference that may cause undesired operation. |

## **Proposed Label Location on EUT**

FCC ID Label Location