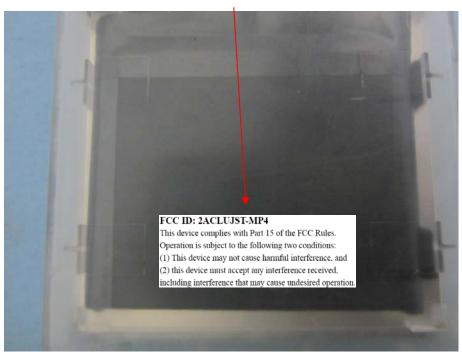

## **EXHIBIT 1 - PRODUCT LABELING**

## **Proposed FCC ID Label Format**

## FCC ID: 2ACLUJST-MP4

This device complies with Part 15 of the FCC Rules. Operation is subject to the following two conditions:

- (1) This device may not cause harmful interference, and
- (2) this device must accept any interference received, including interference that may cause undesired operation.

<u>Specifications</u>: Text is Black in color and justified. Labels are printed in indelible ink on permanent adhesive silk-screened onto the EUT or shall be affixed at a conspicuous location on the EUT.

## **Proposed Label Location on EUT**





REPORT NO.: STR14068237I-1