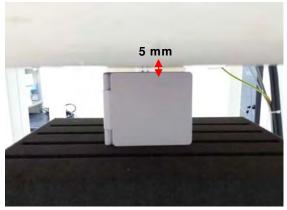

# 5 mm

Fig.3 EUT Top side mode to flat phantom

Fig.4 EUT Right side to flat phantom

Fig.5 EUT Left side to flat phantom

Unless otherwise stated the results shown in this test report refer only to the sample(s) tested and such sample(s) are retained for 90 days only. 除非另有說明,此報告結果僅對測試之樣品負責,同時此樣品僅保留90天。本報告未經本公司書面許可,不可部份複製。 This document is issued by the Company subject to its General Conditions of Service printed overleaf, available on request or accessible at

### Cover Closed - distance between flat phantom and EUT is 5 mm

Report No. : EN/2015/90024 Page : 4 of 8