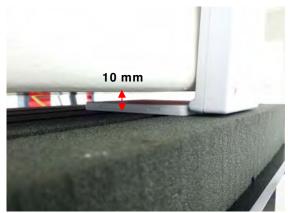

## Cover Open - distance between flat phantom and EUT is 10 mm

Report No. : EN/2015/90024 Page : 6 of 8

### Cover Open - distance between flat phantom and EUT is 10 mm

Fig.12 EUT Bottom side to flat phantom

Fig.13 EUT Back side to flat phantom

Fig.14 EUT Front side to flat phantom

Report No. : EN/2015/90024 Page : 7 of 8