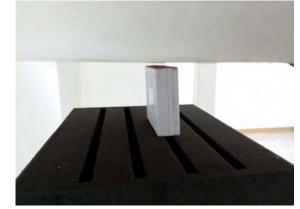

### Cover Open - distance between flat phantom and EUT is 10 mm

Fig.12 EUT Bottom side to flat phantom

Fig.13 EUT Back side to flat phantom

Fig.14 EUT Front side to flat phantom

Report No. : EN/2015/90024 Page : 7 of 8