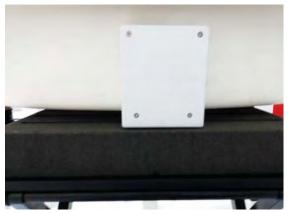

## Cover Open - distance between flat phantom and EUT is 10 mm

Report No. : EN/2015/90024 Page : 6 of 8