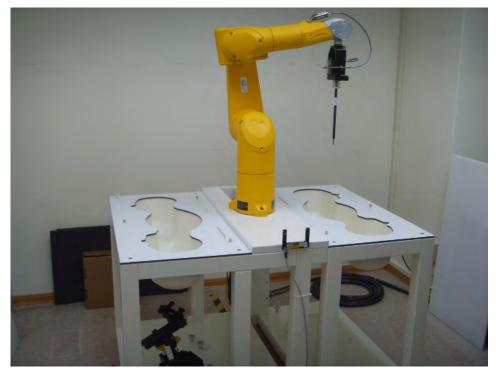

Report No. : EN/2015/90024 Page : 1 of 8

# **APPENDIX**

# 10. Photographs of Test Setup



Fig.1 Photograph of the SAR measurement system





### Photograph of the tissue simulant fluid liquid depth (Body)



Report No. : EN/2015/90024 Page : 3 of 8



# 5 mm



Fig.3 EUT Top side mode to flat phantom





Fig.4 EUT Right side to flat phantom





Fig.5 EUT Left side to flat phantom

Unless otherwise stated the results shown in this test report refer only to the sample(s) tested and such sample(s) are retained for 90 days only. 除非另有說明,此報告結果僅對測試之樣品負責,同時此樣品僅保留90天。本報告未經本公司書面許可,不可部份複製。 This document is issued by the Company subject to its General Conditions of Service printed overleaf, available on request or accessible at

### Cover Closed - distance between flat phantom and EUT is 5 mm

Report No. : EN/2015/90024 Page : 4 of 8



# 5 mm



Fig.6 EUT Bottom side to flat phantom