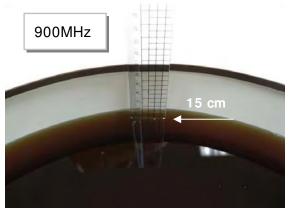

### Photograph of the tissue simulant fluid liquid depth (Body)

Report No. : EN/2015/90024 Page : 3 of 8