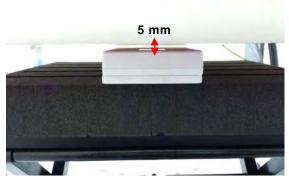

# 5 mm

Fig.3 EUT Top side mode to flat phantom

Fig.4 EUT Right side to flat phantom

Fig.5 EUT Left side to flat phantom

Unless otherwise stated the results shown in this test report refer only to the sample(s) tested and such sample(s) are retained for 90 days only. 除非另有說明,此報告結果僅對測試之樣品負責,同時此樣品僅保留90天。本報告未經本公司書面許可,不可部份複製。 This document is issued by the Company subject to its General Conditions of Service printed overleaf, available on request or accessible at

### Cover Closed - distance between flat phantom and EUT is 5 mm

Report No. : EN/2015/90024 Page : 4 of 8