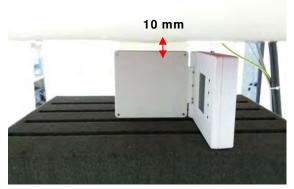

## Cover Open - distance between flat phantom and EUT is 10 mm

Report No. : EN/2015/90024 Page : 6 of 8

### Cover Open - distance between flat phantom and EUT is 10 mm

Fig.12 EUT Bottom side to flat phantom

Fig.13 EUT Back side to flat phantom

Fig.14 EUT Front side to flat phantom

Report No. : EN/2015/90024 Page : 7 of 8