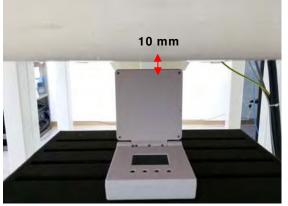

## Cover Open - distance between flat phantom and EUT is 10 mm

Report No. : EN/2015/90024 Page : 6 of 8

### Cover Open - distance between flat phantom and EUT is 10 mm

Fig.12 EUT Bottom side to flat phantom

Fig.13 EUT Back side to flat phantom

Fig.14 EUT Front side to flat phantom

Report No. : EN/2015/90024 Page : 7 of 8