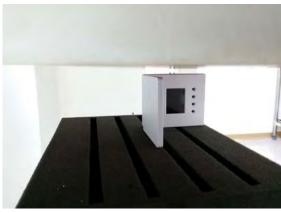

### Cover Open - distance between flat phantom and EUT is 10 mm

Fig.12 EUT Bottom side to flat phantom

Fig.13 EUT Back side to flat phantom

Fig.14 EUT Front side to flat phantom

Report No. : EN/2015/90024 Page : 7 of 8