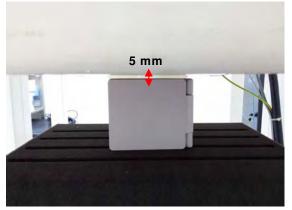

# 5 mm

Fig.6 EUT Bottom side to flat phantom

Cover Closed - distance between flat phantom and EUT is 5 mm

Fig.7 EUT Back side to flat phantom

Fig.8 EUT Front side to flat phantom

Report No. : EN/2015/90024 Page : 5 of 8