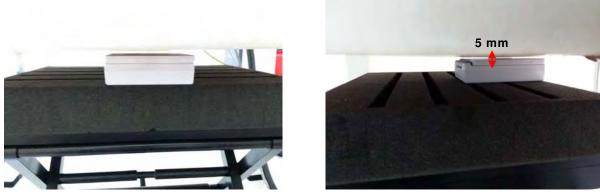

# 5 mm

Fig.6 EUT Bottom side to flat phantom

Cover Closed - distance between flat phantom and EUT is 5 mm

Fig.7 EUT Back side to flat phantom

Fig.8 EUT Front side to flat phantom

Report No. : EN/2015/90024 Page : 5 of 8

## Cover Open - distance between flat phantom and EUT is 10 mm

Report No. : EN/2015/90024 Page : 6 of 8

### Cover Open - distance between flat phantom and EUT is 10 mm

Fig.12 EUT Bottom side to flat phantom

Fig.13 EUT Back side to flat phantom

Fig.14 EUT Front side to flat phantom

Report No. : EN/2015/90024 Page : 7 of 8