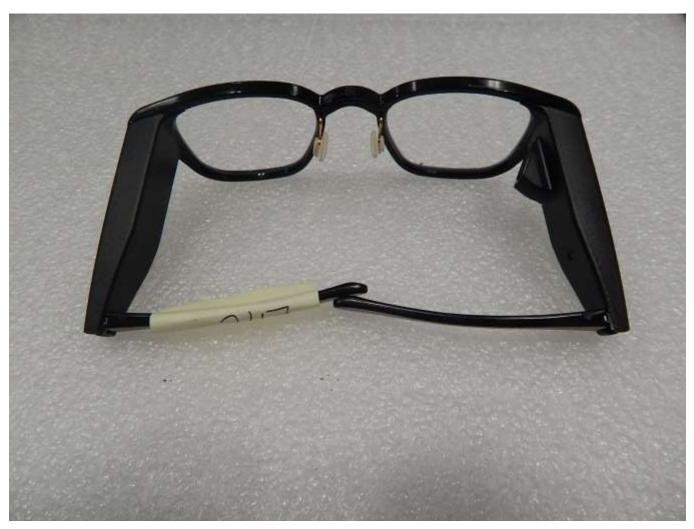

## 1.2 External photos

Figure 1.2-1: Front view photo

Figure 1.2-2: Rear view photo

Figure 1.2-3: Side view photo

Figure 1.2-4: Side view photo

Figure 1.2-5: Top view photo

Figure 1.2-6: Programming cable view photo