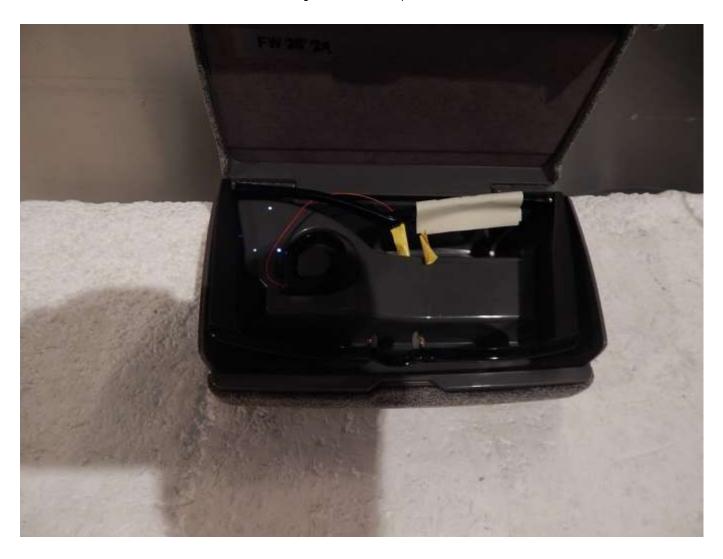

## Setup photos

353421-2EMC

Date of issue: August 8, 2018

Applicant:

Thalmic Labs, Inc.

Product name:

**Focals** 

Model:

Kona; Loop; Case





## **Section 1.** Setup photos

## 1.1.1 Setup photos



Figure 1.2-1: Radiated emissions setup photo – below 1 GHz



Figure 1.2-2: Radiated emissions setup photo – below 1 GHz





Figure 1.2-3: Conducted emissions – from AC mains power ports setup photo



Figure 1.2-4: Conducted emissions – from AC mains power ports setup photo



## 1.2 External photos



Figure 1.2-1: Front view photo







Figure 1.2-2: Rear view photo





Figure 1.2-3: Side view photo





Figure 1.2-4: Side view photo





Figure 1.2-5: Top view photo





Figure 1.2-6: Programming cable view photo

End of the test report