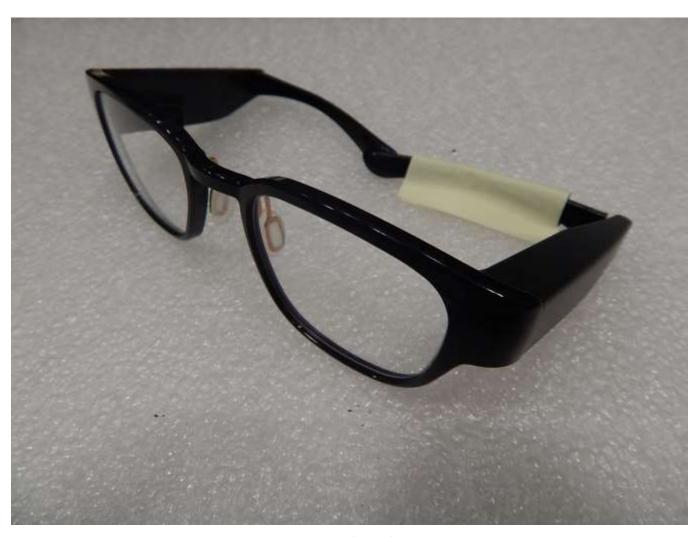

## 1.2 External photos

Figure 1.2-1: Front view photo

Figure 1.2-2: Rear view photo

Figure 1.2-3: Side view photo

Figure 1.2-4: Side view photo

Figure 1.2-5: Top view photo

Figure 1.2-6: Programming cable view photo