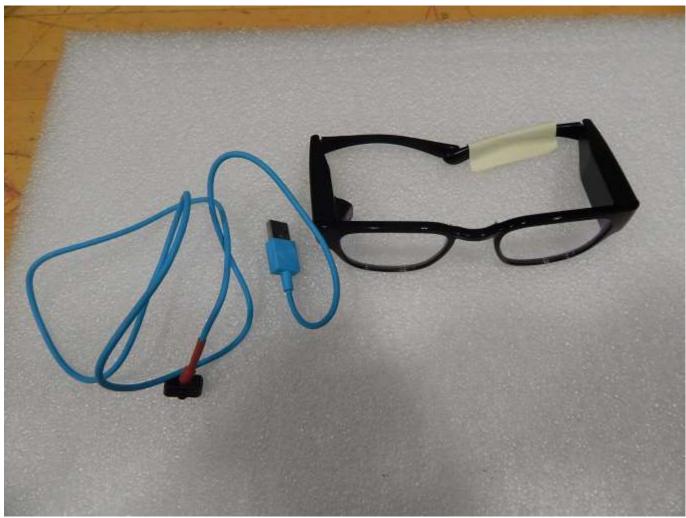

## 1.2 External photos

Figure 1.2-1: Front view photo

Figure 1.2-2: Rear view photo

Figure 1.2-3: Side view photo

Figure 1.2-4: Side view photo

Figure 1.2-5: Top view photo

Figure 1.2-6: Programming cable view photo