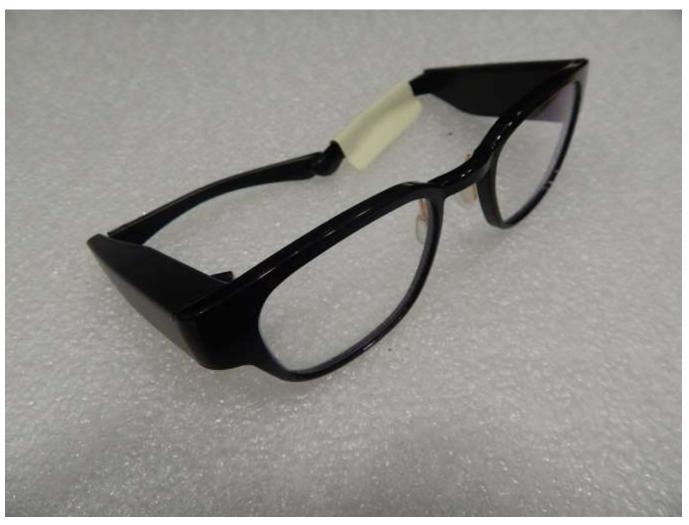

## 1.2 External photos

Figure 1.2-1: Front view photo

Figure 1.2-2: Rear view photo

Figure 1.2-3: Side view photo

Figure 1.2-4: Side view photo

Figure 1.2-5: Top view photo

Figure 1.2-6: Programming cable view photo