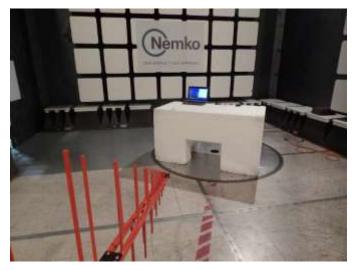

## 1.1.1 Setup photos

Figure 1.2-1: Radiated emissions setup photo – below 1 GHz

Figure 1.2-2: Radiated emissions setup photo – below 1 GHz

Figure 1.2-3: Conducted emissions – from AC mains power ports setup photo