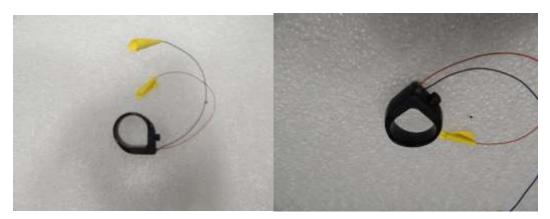

## Setup photos

353421-2EMC

Date of issue: August 8, 2018

Applicant:

Thalmic Labs, Inc.

Product name:

**Focals** 

Model:

Kona; Loop; Case





## **Section 1.** Setup photos

## 1.1.1 Setup photos



Figure 1.2-1: Radiated emissions setup photo – below 1 GHz



Figure 1.2-2: Radiated emissions setup photo – below 1 GHz





Figure 1.2-3: Conducted emissions – from AC mains power ports setup photo



Figure 1.2-4: Conducted emissions – from AC mains power ports setup photo



## 1.2 External photos



Figure 1.2-1: Front view photo







Figure 1.2-2: Rear view photo





Figure 1.2-3: Side view photo





Figure 1.2-4: Side view photo





Figure 1.2-5: Top view photo





Figure 1.2-6: Programming cable view photo

End of the test report