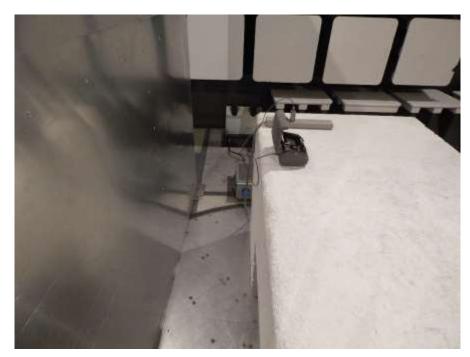

## Setup photos

353421-2EMC

Date of issue: August 8, 2018

Applicant:

Thalmic Labs, Inc.

Product name:

**Focals** 

Model:

Kona; Loop; Case





## **Section 1.** Setup photos

## 1.1.1 Setup photos



Figure 1.2-1: Radiated emissions setup photo – below 1 GHz



Figure 1.2-2: Radiated emissions setup photo – below 1 GHz





Figure 1.2-3: Conducted emissions – from AC mains power ports setup photo



Figure 1.2-4: Conducted emissions – from AC mains power ports setup photo



## 1.2 External photos



Figure 1.2-1: Front view photo







Figure 1.2-2: Rear view photo





Figure 1.2-3: Side view photo





Figure 1.2-4: Side view photo





Figure 1.2-5: Top view photo





Figure 1.2-6: Programming cable view photo

End of the test report