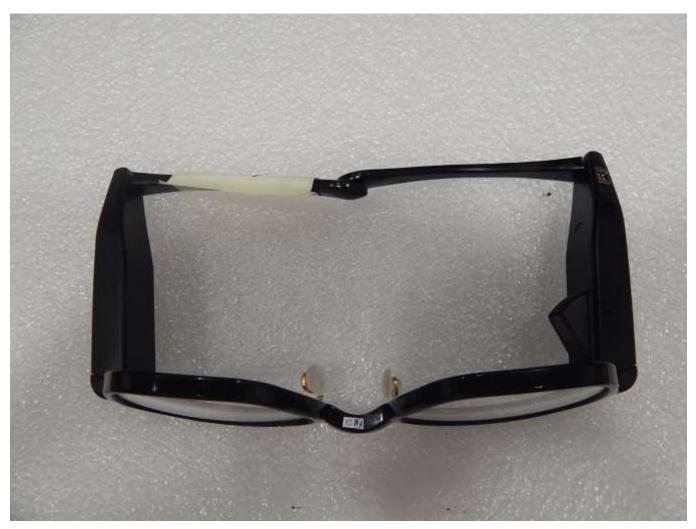

## 1.2 External photos

Figure 1.2-1: Front view photo

Figure 1.2-2: Rear view photo

Figure 1.2-3: Side view photo

Figure 1.2-4: Side view photo

Figure 1.2-5: Top view photo

Figure 1.2-6: Programming cable view photo