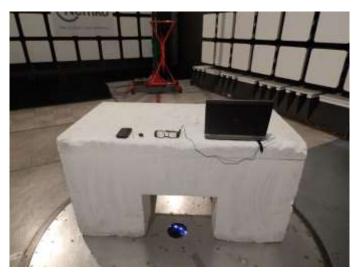

## 1.1.1 Setup photos

Figure 1.2-1: Radiated emissions setup photo – below 1 GHz

Figure 1.2-2: Radiated emissions setup photo – below 1 GHz

Figure 1.2-3: Conducted emissions – from AC mains power ports setup photo