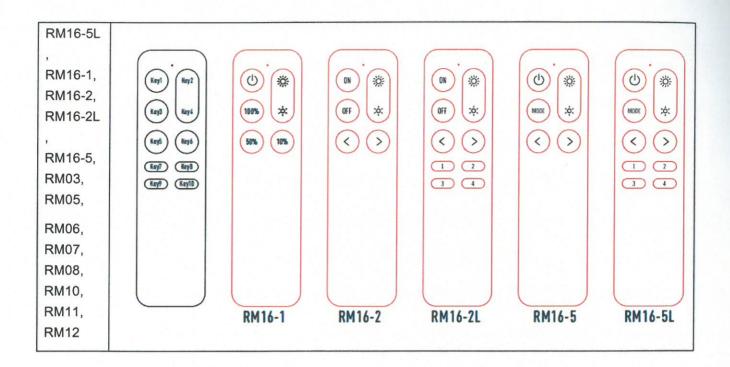

Here by declares:

Multi-model differences are as follows:

| Main model:                                                 | RM16                       |                      |                    |                    |             |
|-------------------------------------------------------------|----------------------------|----------------------|--------------------|--------------------|-------------|
| Listed model:                                               | Schematic diagram<br>电路原理图 | PCB layout<br>PCB 走线 | Appearance<br>外观结构 | Model name<br>型号命名 | Other<br>其它 |
| RM16-5L, RM16-1,<br>RM16-2, RM16-2L,<br>RM16-5, RM03, RM05, | Ø                          | Ø                    | Δ                  | Δ                  | Ø           |
| RM06, RM07, RM08,<br>RM10, RM11, RM12                       |                            |                      |                    |                    |             |

## Note:

- If it is a same, mark it as ☑ 如相同,则标识为☑
- 2. If there is a difference, mark it as  $\Delta$ ; If there are differences other than model name differences, please describe them in detail 如有差异,则标注为 $\Delta$ ; 除了型号命名差异外,如有其它差异则需要在下面详细描述

| Model<br>No.: | Differences describe |
|---------------|----------------------|
| RM16          | 建议优先使用图片比对方式体现差异     |

| Ву:          | Grang Uki                            | Qiang Wei       |  |
|--------------|--------------------------------------|-----------------|--|
|              | Signature                            | Printed         |  |
| Title:       |                                      | General Manager |  |
| On behalf of | If of : (Rayrun Technology Co., Ltd) |                 |  |