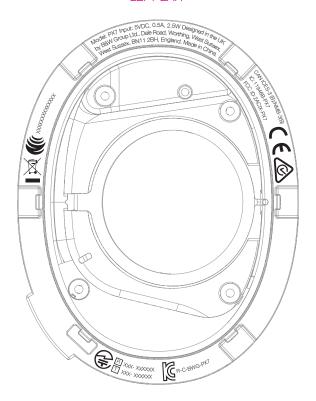

## LEFT EAR

## LEFT EAR

| Material         | FINISH                     |                                                                                                           |                                                                |  | COPYRIGHT © 2019 |            |
|------------------|----------------------------|-----------------------------------------------------------------------------------------------------------|----------------------------------------------------------------|--|------------------|------------|
|                  | Laser etched on to speaker | olate                                                                                                     |                                                                |  | DRAWN BY         | DATE       |
|                  |                            |                                                                                                           |                                                                |  | KH               | 25/04/2019 |
| Bowers & Wilkins | DIMENSIONS IN mm           | SCALE                                                                                                     | ISS                                                            |  | PART NUMBER      |            |
|                  | TOLERANCES                 |                                                                                                           | ED ON                                                          |  |                  |            |
|                  | 0. ± 0.5                   | $I + \bigcirc + $ | LE:-                                                           |  | SAP ART NUMBER   |            |
|                  | 0.0 ± 0.3<br>0.00 ± 0.1    |                                                                                                           | ROW (excluding China) Business Class Rating Etching - LEFT EAR |  |                  |            |