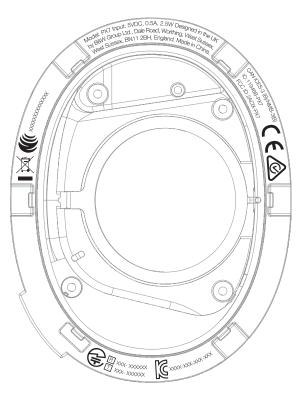

## LEFT EAR

## LEFT EAR

| Material         | FINISH                     |                                                                                                           |                                                                |  | COPYRIGHT © 2019 |            |
|------------------|----------------------------|-----------------------------------------------------------------------------------------------------------|----------------------------------------------------------------|--|------------------|------------|
|                  | Laser etched on to speaker | olate                                                                                                     |                                                                |  | DRAWN BY         | DATE       |
|                  |                            |                                                                                                           |                                                                |  | KH               | 25/04/2019 |
| Bowers & Wilkins | DIMENSIONS IN mm           | SCALE                                                                                                     | ISS                                                            |  | PART NUMBER      |            |
|                  | TOLERANCES                 |                                                                                                           | ED ON                                                          |  |                  |            |
|                  | 0. ± 0.5                   | $I + \bigcirc + $ | LE:-                                                           |  | SAP ART NUMBER   |            |
|                  | 0.0 ± 0.3<br>0.00 ± 0.1    |                                                                                                           | ROW (excluding China) Business Class Rating Etching - LEFT EAR |  |                  |            |