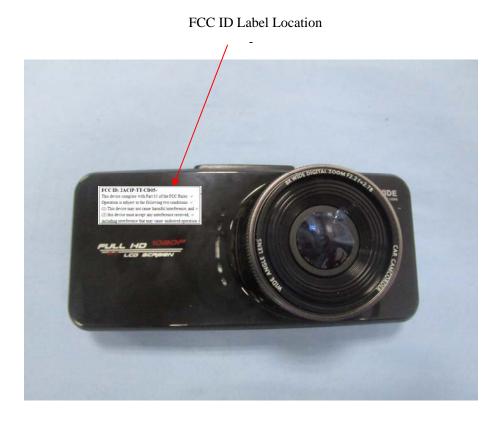

## **EXHIBIT 1 - PRODUCT LABELING**

## **Proposed FCC ID Label Format**

| FCC ID: 2ACIP-TT-CD05                                      |
|------------------------------------------------------------|
| This device complies with Part 15 of the FCC Rules.        |
| Operation is subject to the following two conditions:      |
| (1) This device may not cause harmful interference, and    |
| (2) this device must accept any interference received,     |
| including interference that may cause undesired operation. |

<u>Specifications</u>: Text is Black in color and justified. Labels are printed in indelible ink on permanent adhesive silk-screened onto the EUT or shall be affixed at a conspicuous location on the EUT.

## **Proposed Label Location on EUT**