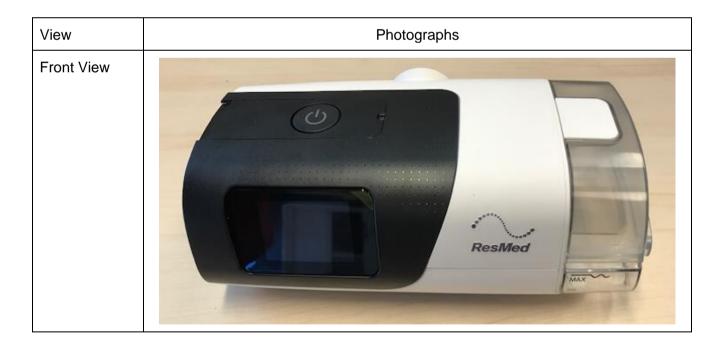

#### 2. External Photographs

## **ResMed**

AIRSENSE 11 EXTERNAL PHOTOGRAPHS for PACIFIC project

| View           | Photographs            |
|----------------|------------------------|
| Rear View      |                        |
| Left Side View | Ai Sense 11<br>Autoret |