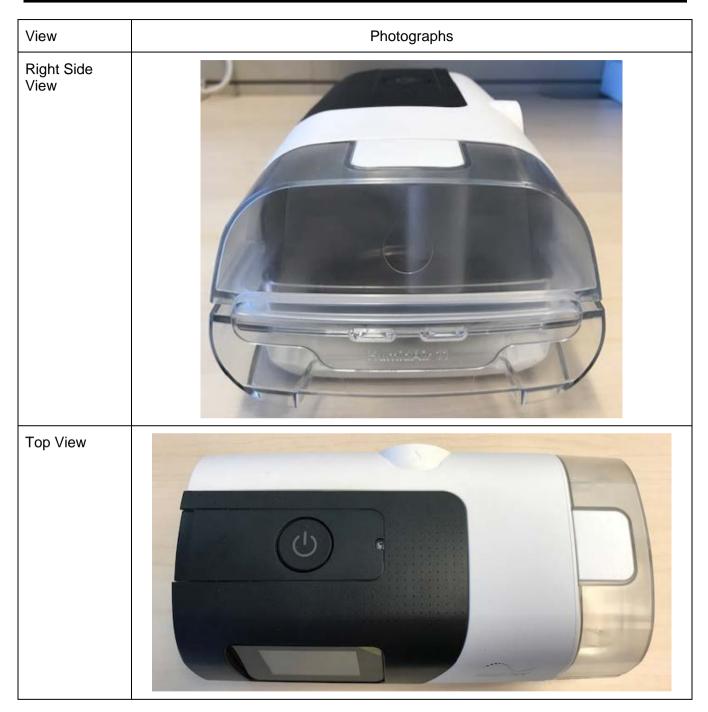

del Name / Product Code | Marketing Name      |
|---------------------------|---------------------|
| 39485                     | AirSense 11 AutoSet |
| 39486                     | AirSense 11 CPAP    |
| 39487                     | AirSense 11 Elite   |
| 39488                     | AirSense 11 AutoSet |
| 39489                     | AirSense 11 CPAP    |
| 39490                     | AirSense 11 Elite   |

#### 2. External Photographs



Company Confidential

## **ResMed**

AIRSENSE 11 EXTERNAL PHOTOGRAPHS for PACIFIC project

| View           | Photographs           |
|----------------|-----------------------|
| Rear View      |                       |
| Left Side View | Aisense 11<br>Autoset |

Company Confidential

## **ResMed**

AIRSENSE 11 EXTERNAL PHOTOGRAPHS for PACIFIC project



### **ResMed**

AIRSENSE 11 EXTERNAL PHOTOGRAPHS for PACIFIC project



Company Confidential