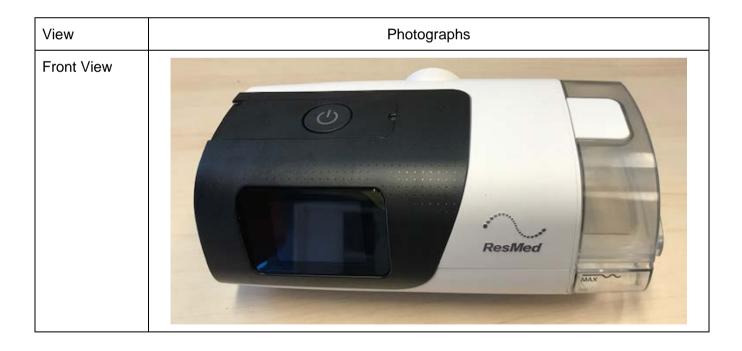

#### 2. External Photographs

Company Confidential

## **ResMed**

AIRSENSE 11 EXTERNAL PHOTOGRAPHS for PACIFIC project

| View           | Photographs           |
|----------------|-----------------------|
| Rear View      |                       |
| Left Side View | Aisense 11<br>Autoset |