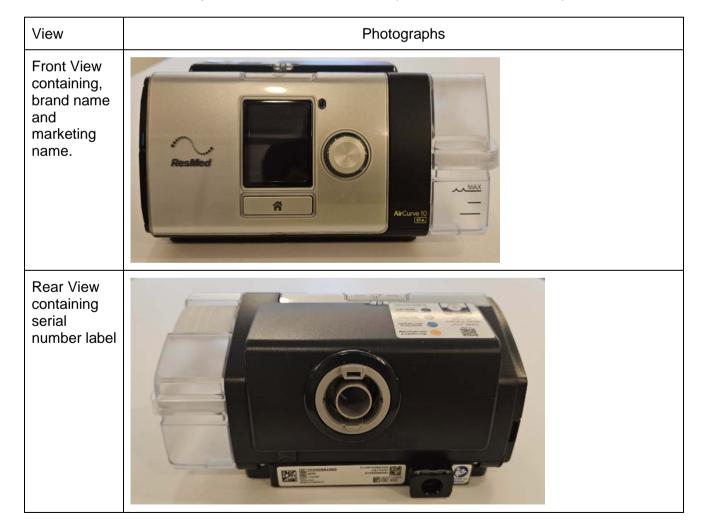

#### 2. Lables

Given below are the labels present on AirCurve 10 ST-A (28541, 28542 and 28405).

| View                              | Photographs |                                                                        |                                                                                 |
|-----------------------------------|-------------|------------------------------------------------------------------------|---------------------------------------------------------------------------------|
| Serial<br>number label            | LTD         | SN 20179000049  REF 37159  LOT 1234567  R370-4186/1  MADE IN AUSTRALIA | (01)00619498371594<br>(10)1234567<br>(21)20179000049<br>DEVICE NUMBER<br>DN 789 |
|                                   | АМО         | SN 20179000049  REF 37159  LOT 1234567  R370-4186/1  MADE IN SINGAPORE | (01)00619498371594<br>(10)1234567<br>(21)20179000049<br>DEVICE NUMBER<br>DN 789 |
| Left Side<br>View – no<br>labels  |             |                                                                        |                                                                                 |
| Right Side<br>View – no<br>labels |             |                                                                        |                                                                                 |