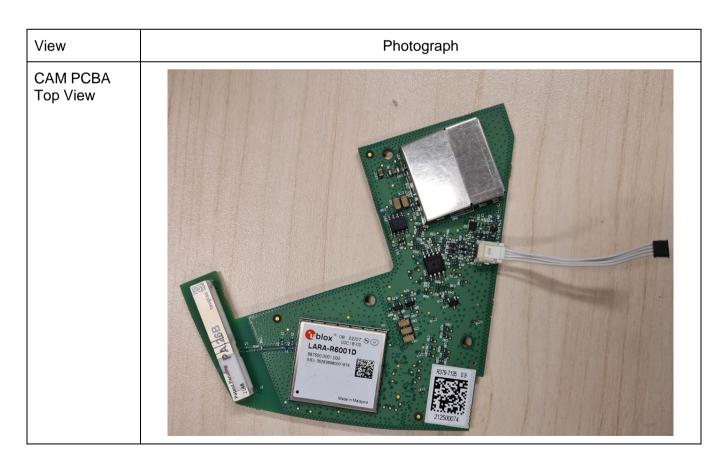

| View                                  | Photograph                                                                                                                                                                                                                                                                                                                                                                                                                                                                                                                                                                                                                                                                                                                                                                                                                                                                                                                                                                                                                                                                                                                                                                                                                                                                                                                                                                                                                                                                                                                                                                                                                                                                                                                                                                                                                                                                                                                                                                                                                                                                                                                                                                                                                                                                                                                                                                                                                                                                                                                                                                                                                                                 |
|---------------------------------------|------------------------------------------------------------------------------------------------------------------------------------------------------------------------------------------------------------------------------------------------------------------------------------------------------------------------------------------------------------------------------------------------------------------------------------------------------------------------------------------------------------------------------------------------------------------------------------------------------------------------------------------------------------------------------------------------------------------------------------------------------------------------------------------------------------------------------------------------------------------------------------------------------------------------------------------------------------------------------------------------------------------------------------------------------------------------------------------------------------------------------------------------------------------------------------------------------------------------------------------------------------------------------------------------------------------------------------------------------------------------------------------------------------------------------------------------------------------------------------------------------------------------------------------------------------------------------------------------------------------------------------------------------------------------------------------------------------------------------------------------------------------------------------------------------------------------------------------------------------------------------------------------------------------------------------------------------------------------------------------------------------------------------------------------------------------------------------------------------------------------------------------------------------------------------------------------------------------------------------------------------------------------------------------------------------------------------------------------------------------------------------------------------------------------------------------------------------------------------------------------------------------------------------------------------------------------------------------------------------------------------------------------------------|
| Cellular<br>Module                    | Coblox 09 21/42 04 008-00  LARA-R6001D  887400.0000.000  IMEI: 353500720000696  FCC ID: XPYUBX21BE01  IC: 8595A-UBX21BE01  IC: 8595A-UBX21BE01  CXXXXXXXXXXXXXXXXXXXXXXXXXXXXXXXXXXX                                                                                                                                                                                                                                                                                                                                                                                                                                                                                                                                                                                                                                                                                                                                                                                                                                                                                                                                                                                                                                                                                                                                                                                                                                                                                                                                                                                                                                                                                                                                                                                                                                                                                                                                                                                                                                                                                                                                                                                                                                                                                                                                                                                                                                                                                                                                                                                                                                                                       |
| Cellular<br>Module-<br>without shield | 10C9759 KOREA<br>FAMILETITCJ-2516<br>MMC037800<br>MMC037800<br>MMC037800<br>MMC037800<br>MMC037800<br>MMC037800<br>MMC037800<br>MMC037800<br>MMC037800<br>MMC037800<br>MMC037800<br>MMC037800<br>MMC037800<br>MMC037800<br>MMC037800<br>MMC037800<br>MMC037800<br>MMC037800<br>MMC037800<br>MMC037800<br>MMC037800<br>MMC037800<br>MMC037800<br>MMC037800<br>MMC037800<br>MMC037800<br>MMC037800<br>MMC037800<br>MMC037800<br>MMC037800<br>MMC037800<br>MMC037800<br>MMC037800<br>MMC037800<br>MMC037800<br>MMC037800<br>MMC037800<br>MMC037800<br>MMC037800<br>MMC037800<br>MMC037800<br>MMC037800<br>MMC037800<br>MMC037800<br>MMC037800<br>MMC037800<br>MMC037800<br>MMC037800<br>MMC037800<br>MMC037800<br>MMC037800<br>MMC037800<br>MMC037800<br>MMC037800<br>MMC037800<br>MMC037800<br>MMC037800<br>MMC037800<br>MMC037800<br>MMC00<br>MMC00<br>MMC00<br>MMC00<br>MMC00<br>MMC00<br>MMC00<br>MMC00<br>MMC00<br>MMC00<br>MMC00<br>MMC00<br>MMC00<br>MMC00<br>MMC00<br>MMC00<br>MMC00<br>MMC00<br>MMC00<br>MMC00<br>MMC00<br>MMC00<br>MMC00<br>MMC00<br>MMC00<br>MMC00<br>MMC00<br>MMC00<br>MMC00<br>MMC00<br>MMC00<br>MMC00<br>MMC00<br>MMC00<br>MMC00<br>MMC00<br>MMC00<br>MMC00<br>MMC00<br>MMC00<br>MMC00<br>MMC00<br>MMC00<br>MMC00<br>MMC00<br>MMC00<br>MMC00<br>MMC00<br>MMC00<br>MMC00<br>MMC00<br>MMC00<br>MMC00<br>MMC00<br>MMC00<br>MMC00<br>MMC00<br>MMC00<br>MMC00<br>MMC00<br>MMC00<br>MMC00<br>MMC00<br>MMC00<br>MMC00<br>MMC00<br>MMC00<br>MMC00<br>MMC00<br>MMC00<br>MMC00<br>MMC00<br>MMC00<br>MMC00<br>MMC00<br>MMC00<br>MMC00<br>MMC00<br>MMC00<br>MMC00<br>MMC00<br>MMC00<br>MMC00<br>MMC00<br>MMC00<br>MMC00<br>MMC00<br>MMC00<br>MMC00<br>MMC00<br>MMC00<br>MMC00<br>MMC00<br>MMC00<br>MMC00<br>MMC00<br>MMC00<br>MMC00<br>MMC00<br>MMC00<br>MMC00<br>MMC00<br>MMC00<br>MMC00<br>MMC00<br>MMC00<br>MMC00<br>MMC00<br>MMC00<br>MMC00<br>MMC00<br>MMC00<br>MMC00<br>MMC00<br>MMC00<br>MMC00<br>MMC00<br>MMC00<br>MMC00<br>MMC00<br>MMC00<br>MMC00<br>MMC00<br>MMC00<br>MMC00<br>MMC00<br>MMC00<br>MMC00<br>MMC00<br>MMC00<br>MMC00<br>MMC00<br>MMC00<br>MMC00<br>MMC00<br>MMC00<br>MMC00<br>MMC00<br>MMC00<br>MMC00<br>MMC00<br>MMC00<br>MMC00<br>MMC00<br>MMC00<br>MMC00<br>MMC00<br>MMC00<br>MMC00<br>MMC00<br>MMC00<br>MMC00<br>MMC00<br>MMC00<br>MMC00<br>MMC00<br>MMC00<br>MMC00<br>MMC00<br>MMC00<br>MMC00<br>MMC00<br>MMC00<br>MMC00<br>MMC00<br>MMC00<br>MMC00<br>MMC00<br>MMC00<br>MMC00<br>MMC00<br>MMC00<br>MMC00<br>MMC00<br>MMC00<br>MMC00<br>MMC00<br>MMC00<br>MMC00<br>MMC00<br>MMC00<br>MMC00<br>MMC00<br>MMC00<br>MMC00<br>MMC0<br>MMC00<br>MMC00<br>MMC00<br>MMC00<br>MMC00<br>MMC00<br>MMC00<br>MMC00<br>MMC00 |