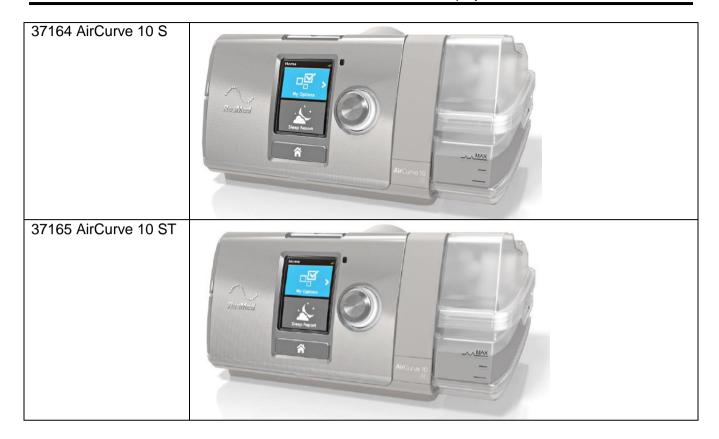

### 1. Purpose

This document contains the external photographs for the Air 10 devices, and is applicable to the following device models:

| Model Name /<br>Product Code | Marketing Name         |
|------------------------------|------------------------|
| 37158                        | AirSense 10 CPAP       |
| 37159                        | AirSense 10 Elite      |
| 37160                        | AirSense 10 AutoSet    |
| 37161                        | AirSense 10 AutoSet FH |
| 37162                        | AirCurve 10 ASV        |
| 37163                        | AirCurve 10 S          |
| 37164                        | AirCurve 10 VAuto      |
| 37165                        | AirCurve 10 ST         |

#### 2.1 Image of all models