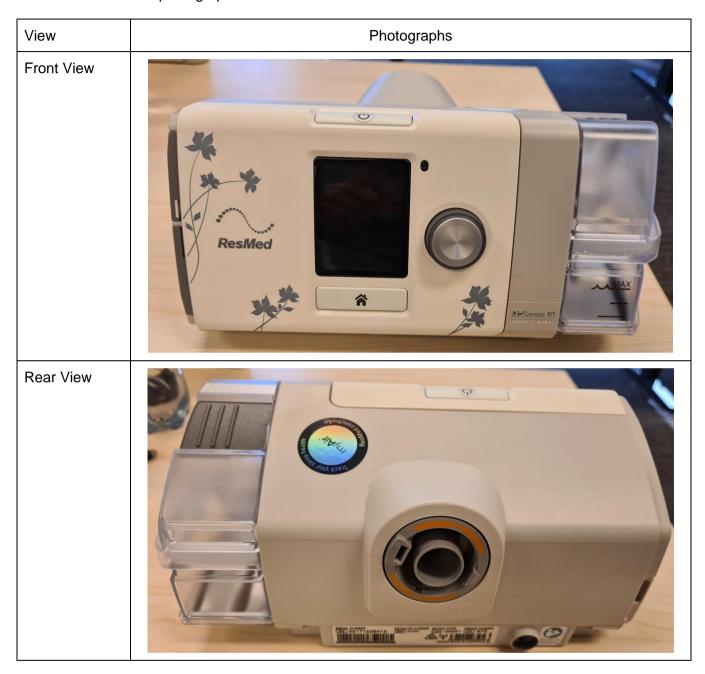

#### 2.4 Photographs of AirSense 10 AutoSet For Her

Given below are the photographs of AirSense 10 AutoSet For Her.

| View               | Photographs |
|--------------------|-------------|
| Left Side View     |             |
| Right Side<br>View |             |