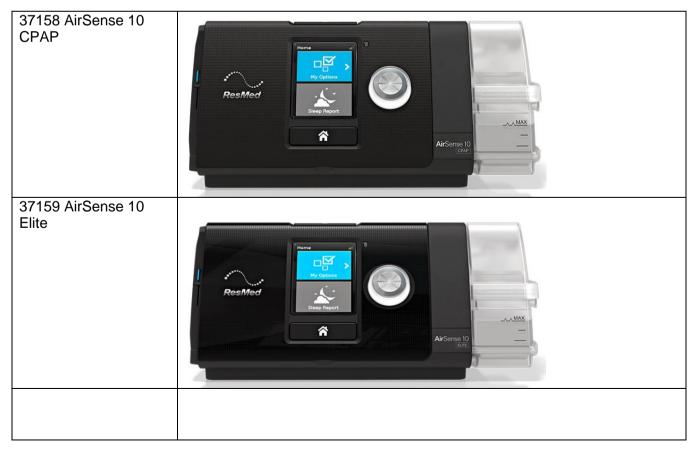

### 1. Purpose

This document contains the external photographs for the Air 10 devices, and is applicable to the following device models:

| Model Name /<br>Product Code | Marketing Name         |
|------------------------------|------------------------|
| 37158                        | AirSense 10 CPAP       |
| 37159                        | AirSense 10 Elite      |
| 37160                        | AirSense 10 AutoSet    |
| 37161                        | AirSense 10 AutoSet FH |
| 37162                        | AirCurve 10 ASV        |
| 37163                        | AirCurve 10 S          |
| 37164                        | AirCurve 10 VAuto      |
| 37165                        | AirCurve 10 ST         |

#### 2.1 Image of all models