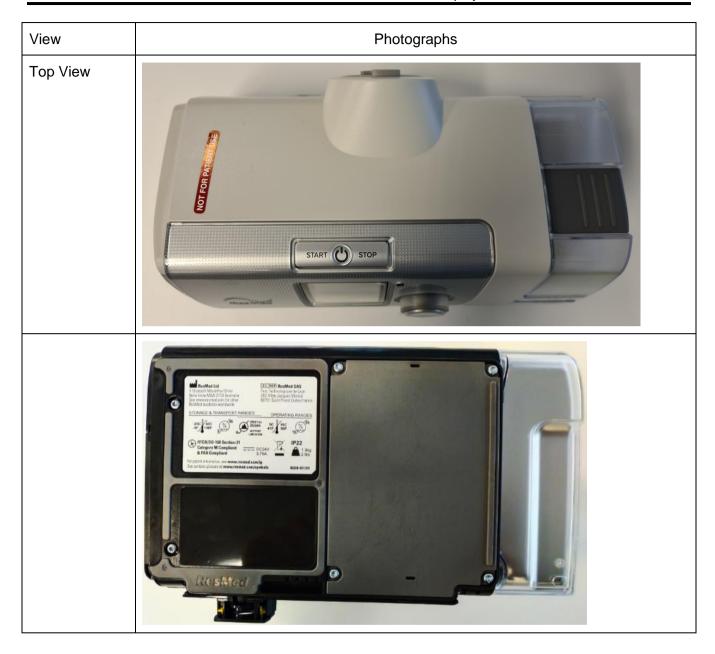

#### 2.3 Photographs of AirCure 10

Given below are the photographs of AirCurve 10 Vauto.

Images of AirCurve 10 Vauto is applicable to <u>AirCurve 10 ST, AirCurve 10 S</u>, and <u>AirCurve ASV</u> as the only physical difference between the models is the name plaque.

| View               | Photographs |
|--------------------|-------------|
| Left Side View     |             |
| Right Side<br>View |             |