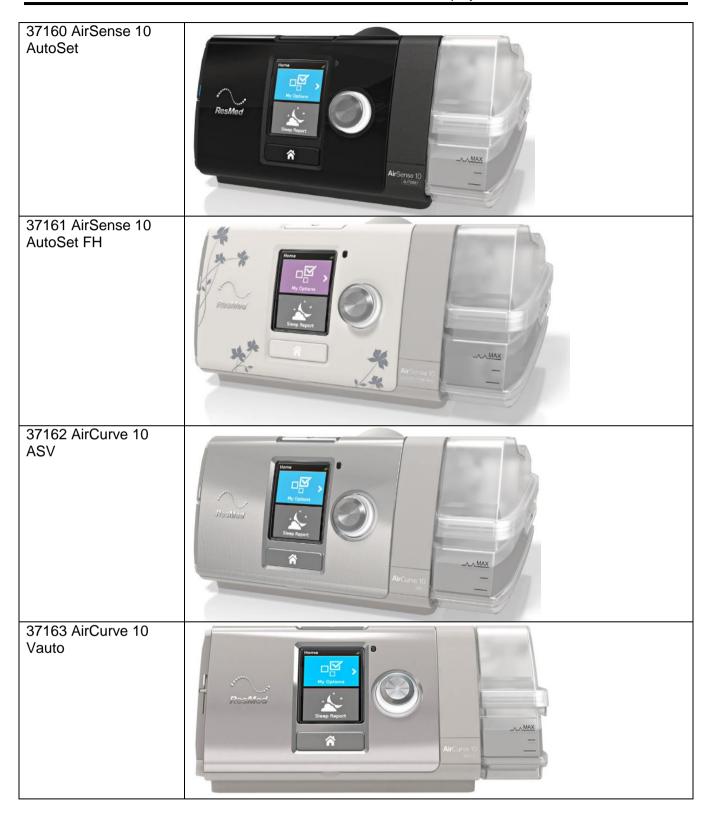

### 1. Purpose

This document contains the external photographs for the Air 10 devices, and is applicable to the following device models:

| Model Name /<br>Product Code | Marketing Name         |
|------------------------------|------------------------|
| 37158                        | AirSense 10 CPAP       |
| 37159                        | AirSense 10 Elite      |
| 37160                        | AirSense 10 AutoSet    |
| 37161                        | AirSense 10 AutoSet FH |
| 37162                        | AirCurve 10 ASV        |
| 37163                        | AirCurve 10 S          |
| 37164                        | AirCurve 10 VAuto      |
| 37165                        | AirCurve 10 ST         |

#### 2.1 Image of all models