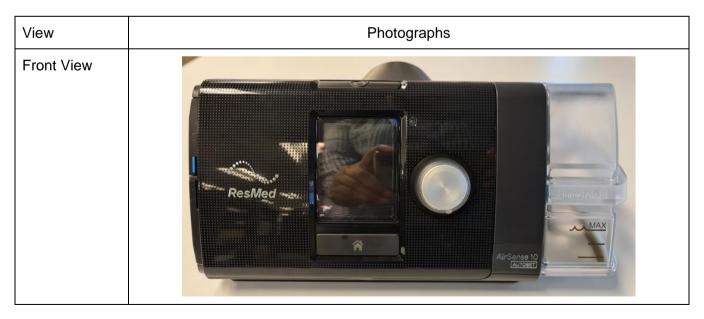

#### 2.2 Photographs of AirSense 10

Given below are the photographs of AirSense 10 AutoSet. Images of AirSense 10 AutoSet is applicable to <u>AirSense 10 Elite</u> and <u>AirSense 10 CPAP</u> as the only physical difference between the models is the <u>name plaque</u>.

| View               | Photographs         |
|--------------------|---------------------|
| Rear View          | PEN INSILVA BOA LON |
| Left Side View     |                     |
| Right Side<br>View |                     |