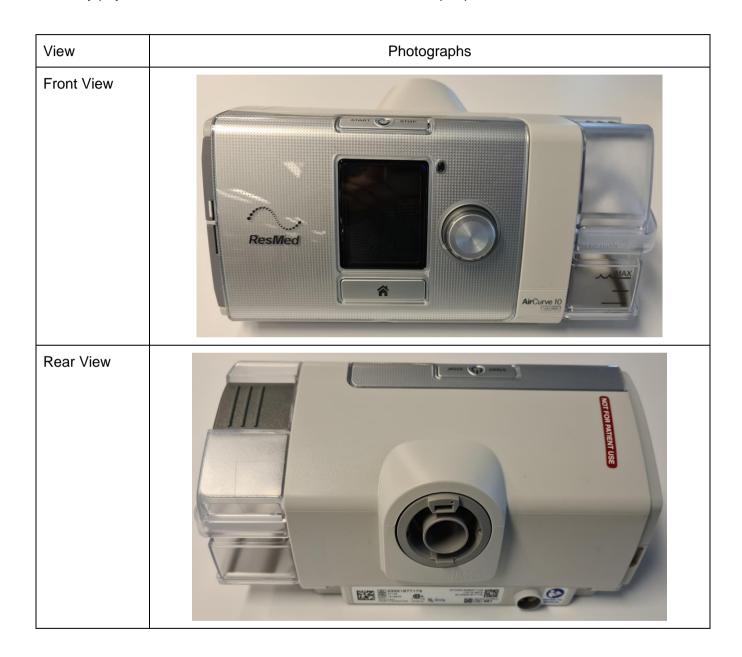

#### 2.3 Photographs of AirCure 10

Given below are the photographs of AirCurve 10 Vauto.

Images of AirCurve 10 Vauto is applicable to <u>AirCurve 10 ST, AirCurve 10 S</u>, and <u>AirCurve ASV</u> as the only physical difference between the models is the name plaque.

| View               | Photographs |
|--------------------|-------------|
| Left Side View     |             |
| Right Side<br>View |             |