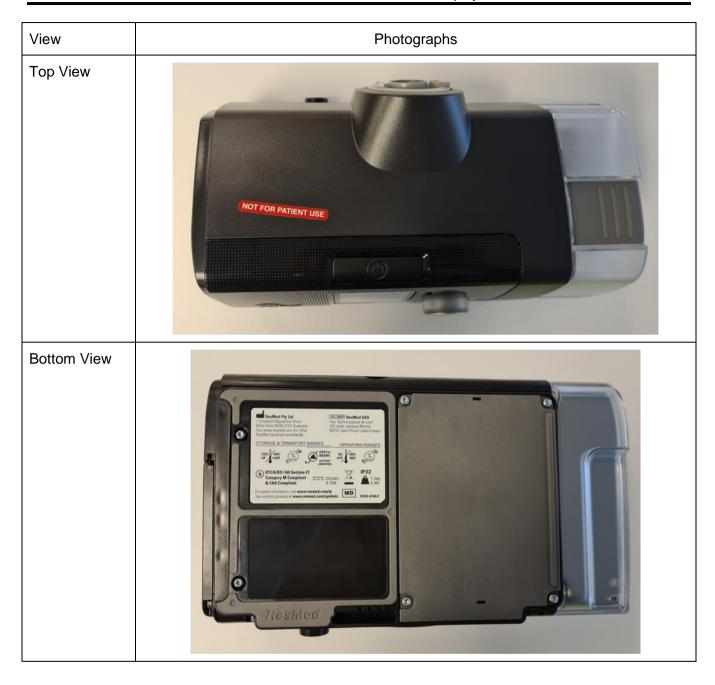

#### 2.2 Photographs of AirSense 10

Given below are the photographs of AirSense 10 AutoSet. Images of AirSense 10 AutoSet is applicable to <u>AirSense 10 Elite</u> and <u>AirSense 10 CPAP</u> as the only physical difference between the models is the <u>name plaque</u>.

| View               | Photographs         |
|--------------------|---------------------|
| Rear View          | PEN INSILVA BOA LON |
| Left Side View     |                     |
| Right Side<br>View |                     |