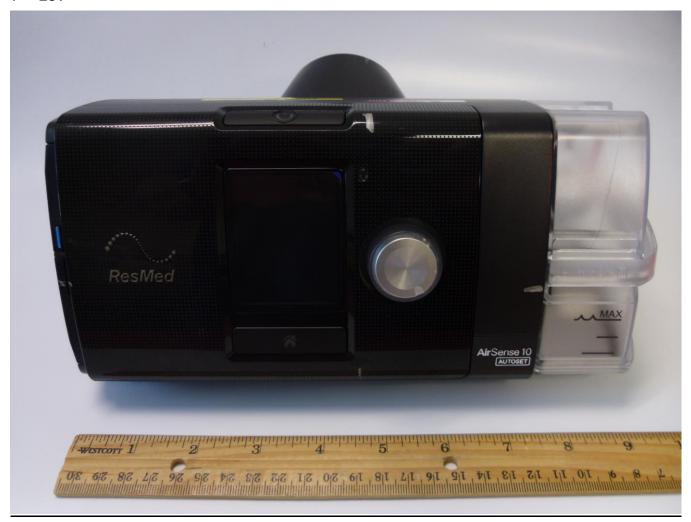

# Test Setup Photographs

FOR:

ResMed Limited

Model Name:

AirSense 10 & AirCurve 10

**Product Description:** 

# Continuous Positive Airway Pressure (CPAP) Device

FCC ID: 2ACHL-AIR104G IC ID: 9103A-AIR104G

Test Report #: EMC\_CONNE-51-16001\_TestSetupPhotos
Date: August 30, 2016



#### CETECOM Inc.

411 Dixon Landing Road • Milpitas, CA 95035 • U.S.A.

Phone: + 1 (408) 586 6200 • Fax: + 1 (408) 586 6299 • E-mail: info@cetecom.com • <a href="http://www.cetecom.com">http://www.cetecom.com</a> CETECOM Inc. is a Delaware Corporation with Corporation number: 2905571

V5.0 2015-10-27 © Copyright by CETECOM

#### 1 EUT



## 2 Radiated Emissions 9 KHz- 30 MHz Measurement



## 3 Radiated Emissions 30MHz- 3GHz Measurement



## 4 Radiated Emissions Above 3GHz Measurement



## 5 AC Conducted Emissions