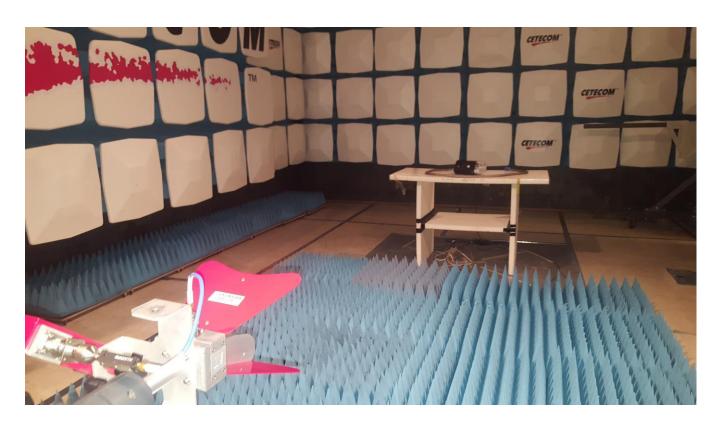

## 3 Radiated Emissions 30MHz- 3GHz Measurement

## 4 Radiated Emissions Above 3GHz Measurement