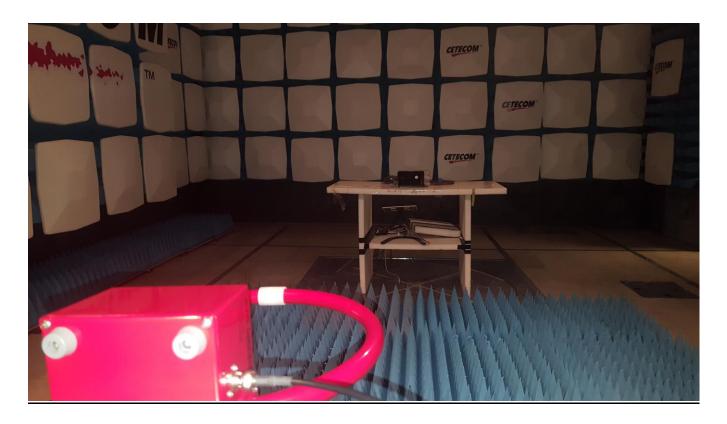

# Test Setup Photographs

FOR:

ResMed Limited

Model Name:

AirSense 10 & AirCurve 10

**Product Description:** 

# Continuous Positive Airway Pressure (CPAP) Device

FCC ID: 2ACHL-AIR104G IC ID: 9103A-AIR104G

Test Report #: EMC\_CONNE-51-16001\_TestSetupPhotos
Date: August 30, 2016



#### CETECOM Inc.

411 Dixon Landing Road • Milpitas, CA 95035 • U.S.A.

Phone: + 1 (408) 586 6200 • Fax: + 1 (408) 586 6299 • E-mail: info@cetecom.com • <a href="http://www.cetecom.com">http://www.cetecom.com</a> CETECOM Inc. is a Delaware Corporation with Corporation number: 2905571

V5.0 2015-10-27 © Copyright by CETECOM

#### 1 EUT



## 2 Radiated Emissions 9 KHz- 30 MHz Measurement



## 3 Radiated Emissions 30MHz- 3GHz Measurement



## 4 Radiated Emissions Above 3GHz Measurement



## 5 AC Conducted Emissions