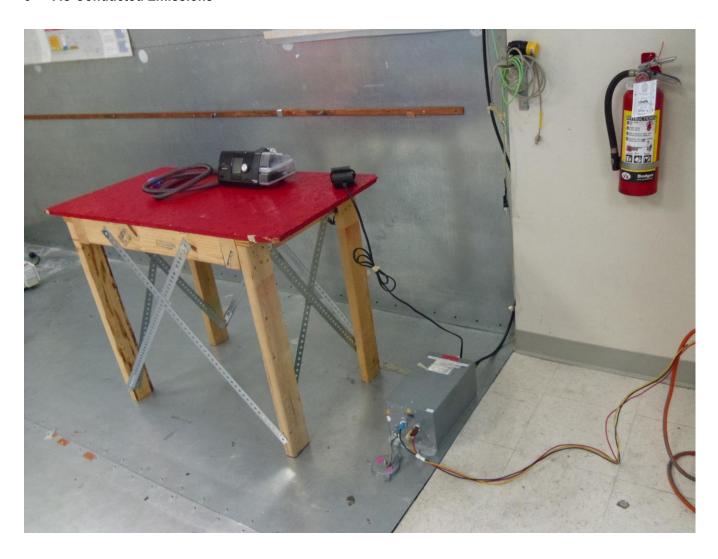

Photographs

FOR:

ResMed Limited

Model Name:

AirSense 10 & AirCurve 10

**Product Description:** 

# Continuous Positive Airway Pressure (CPAP) Device

FCC ID: 2ACHL-AIR104G IC ID: 9103A-AIR104G

Test Report #: EMC\_CONNE-51-16001\_TestSetupPhotos
Date: August 30, 2016



#### CETECOM Inc.

411 Dixon Landing Road • Milpitas, CA 95035 • U.S.A.

Phone: + 1 (408) 586 6200 • Fax: + 1 (408) 586 6299 • E-mail: info@cetecom.com • <a href="http://www.cetecom.com">http://www.cetecom.com</a> CETECOM Inc. is a Delaware Corporation with Corporation number: 2905571

V5.0 2015-10-27 © Copyright by CETECOM

#### 1 EUT



## 2 Radiated Emissions 9 KHz- 30 MHz Measurement



## 3 Radiated Emissions 30MHz- 3GHz Measurement



## 4 Radiated Emissions Above 3GHz Measurement



## 5 AC Conducted Emissions