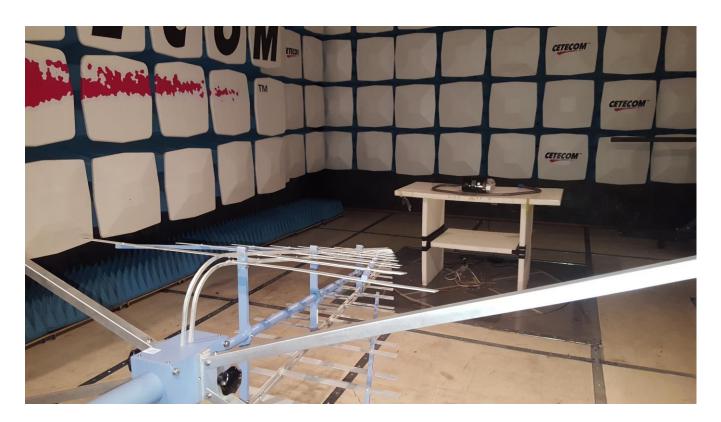

# Test Setup Photographs

FOR:

ResMed Limited

Model Name:

AirSense 10 & AirCurve 10

**Product Description:** 

# Continuous Positive Airway Pressure (CPAP) Device

FCC ID: 2ACHL-AIR104G IC ID: 9103A-AIR104G

Test Report #: EMC\_CONNE-51-16001\_TestSetupPhotos
Date: August 30, 2016



#### CETECOM Inc.

411 Dixon Landing Road • Milpitas, CA 95035 • U.S.A.

Phone: + 1 (408) 586 6200 • Fax: + 1 (408) 586 6299 • E-mail: info@cetecom.com • <a href="http://www.cetecom.com">http://www.cetecom.com</a> CETECOM Inc. is a Delaware Corporation with Corporation number: 2905571

V5.0 2015-10-27 © Copyright by CETECOM

#### 1 EUT



## 2 Radiated Emissions 9 KHz- 30 MHz Measurement



## 3 Radiated Emissions 30MHz- 3GHz Measurement



## 4 Radiated Emissions Above 3GHz Measurement



## 5 AC Conducted Emissions