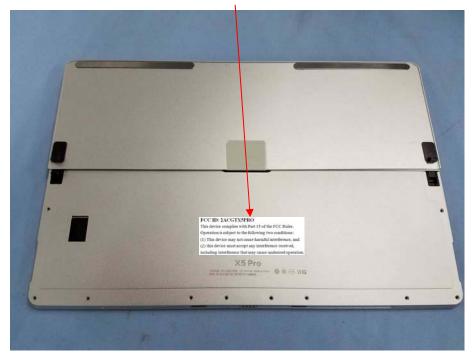

## **Proposed FCC ID Label Format**

| FCC ID: 2ACGTX5PRO                                         |
|------------------------------------------------------------|
| This device complies with Part 15 of the FCC Rules.        |
| Operation is subject to the following two conditions:      |
| (1) This device may not cause harmful interference, and    |
| (2) this device must accept any interference received,     |
| including interference that may cause undesired operation. |

## **Proposed Label Location on EUT**

FCC ID Label Location