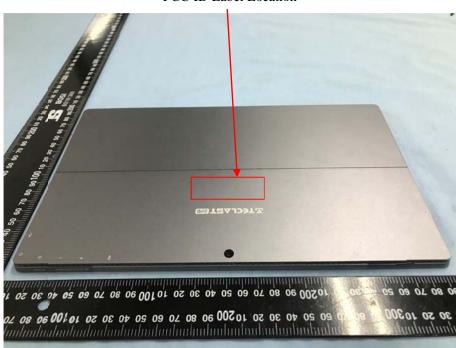

## **EXHIBIT 1 - PRODUCT LABELING**

## **Proposed FCC ID Label Format**

## FCC ID: 2ACGT-X4

This device complies with Part 15 of the FCC Rules. Operation is subject to the following two conditions:

- (1) This device may not cause harmful interference, and
- (2) this device must accept any interference received, including interference that may cause undesired operation.

<u>Specifications</u>: Text is Black in color and justified. Labels are printed in indelible ink on permanent adhesive silk-screened onto the EUT or shall be affixed at a conspicuous location on the EUT.

## **Proposed Label Location on EUT**



FCC ID Label Location