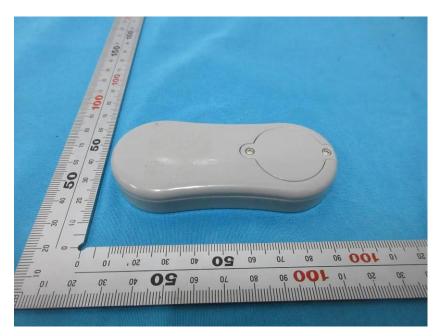

## **External Photos**

| Applicant:                  | Bestway Inflatables & Material Corp.  |
|-----------------------------|---------------------------------------|
| Address of Applicant:       | No. 3065 Cao An Road, Shanghai, China |
| Equipment Under Test (EUT): |                                       |
| Product Name:               | Remote Control                        |
| Model No.:                  | P61232                                |