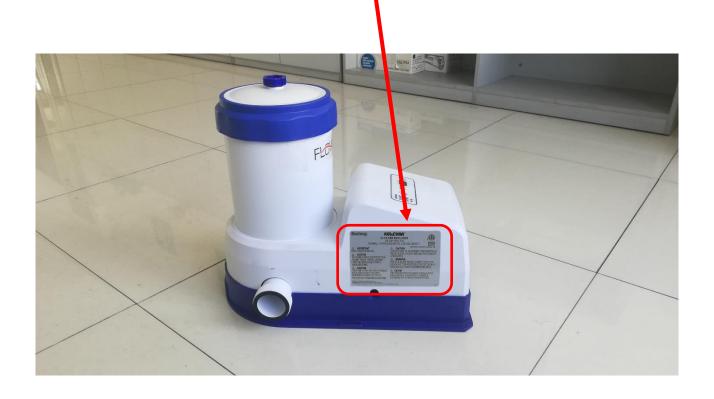

Smart Touch WIFI Filter Pump

Model:58614E

FCC ID: 2ACGN-BW58614

110-120V~60Hz 1.45A 0.13HP

THERMALLY PROTECTED MOTOR.

FOR USE WITH SWIMMING POOLS ONLY.

 ⚠ IMPORTANT

READ OWNER'S MANUAL.

TO ENSURE CONTINUED PROTECTION AGAINST SHOCK HAZARD USE ONLY IDENTICAL REPLACEMENT PARTS WHEN SERVICING.

# ⚠ CAUTION

THIS PUMP IS FOR USE WITH STORABLE POOLS ONLY, DO NOT USE WITH PERMANENTLY-INSTALLED POOLS.

# 

CONNECT ONLY TO GROUNDING TYPE RECEPTACLE PROTECTED BY A CLASS A GROUND FAULT CIRCUIT INTERRUPTER.

# ⚠ WARNING

RISK OF ELECTRIC SHOCK. CONNECT ONLY TO A GROUNDING TYPE RECEPTACLE.

# **⚠** CAUTION

FOR CONTINUED PROTECTION AGAINST POSSIBLE ELECTRIC SHOCK THIS UNIT IS TO BE MOUNTED TO THE BASE IN ACCORDANCE WITH THE INSTALLATION INSTRUCTIONS.

This device complies with part 15 of the FCC Rules. Operation is subject to the following two conditions: (1) This device may not cause harmful interference, and (2) this device must accept any interference received, including interference that may cause undesired operation.

Bestway Inflatables & Material Corp.

No.3065 Cao An Road, Shanghai, 201812, China.

Made in China

# **Label Location**