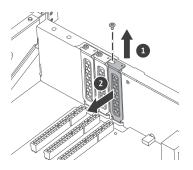

## AC2600 Wireless Concurrent Dual Band PCIe Network Expansion Card

www.qnap.com