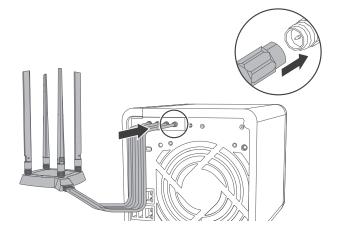

## AC2600 Wireless Concurrent Dual Band PCIe Network Expansion Card

www.qnap.com