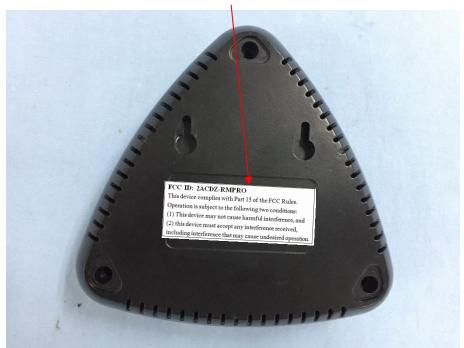

## **Proposed FCC ID Label Format**

FCC ID: 2ACDZ-RMPRO This device complies with Part 15 of the FCC Rules. Operation is subject to the following two conditions: (1) This device may not cause harmful interference, and (2) this device must accept any interference received, including interference that may cause undesired operation.

## **Proposed Label Location on EUT**

FCC ID Label Location