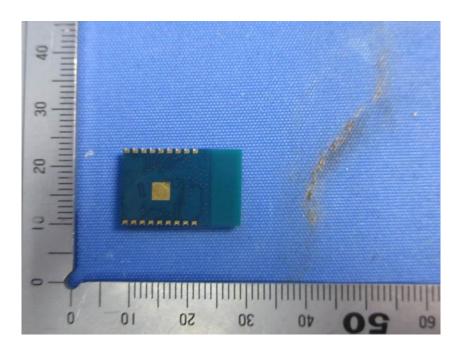

#### **Internal Photos**

| Applicant:                  | Hangzhou Gubei Electronics Technoloy Co.,Ltd                  |
|-----------------------------|---------------------------------------------------------------|
| Address of Applicant:       | Room106,No.1 Building,No.611 Jianghong Road Binjiang,Hangzhou |
| Equipment Under Test (EUT): |                                                               |
| Product Name:               | Wifi Module                                                   |
| Model No.:                  | BL3335T-P                                                     |