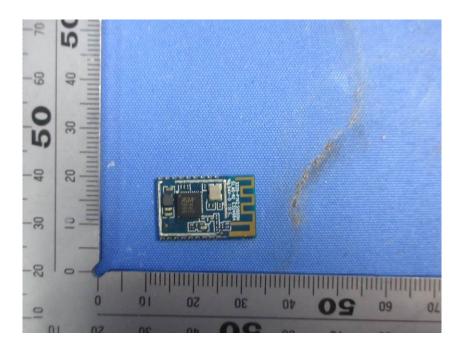

#### **Internal Photos**

| Applicant:                  | Hangzhou Gubei Electronics Technoloy Co.,Ltd                  |
|-----------------------------|---------------------------------------------------------------|
| Address of Applicant:       | Room106,No.1 Building,No.611 Jianghong Road Binjiang,Hangzhou |
| Equipment Under Test (EUT): |                                                               |
| Product Name:               | Wifi Module                                                   |
| Model No.:                  | BL3335T-P                                                     |