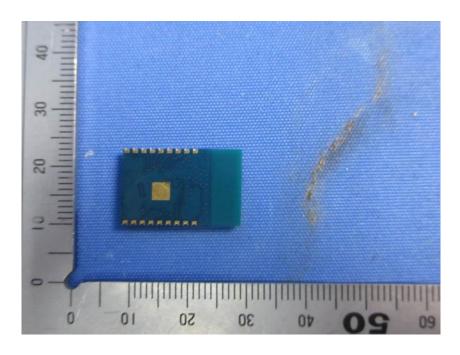

### SGS-CSTC Standards Technical Services (Shanghai) Co., Ltd.

Page: 1 of 3

#### **External Photos**

| Applicant:                  | Hangzhou Gubei Electronics Technoloy Co.,Ltd                  |
|-----------------------------|---------------------------------------------------------------|
| Address of Applicant:       | Room106,No.1 Building,No.611 Jianghong Road Binjiang,Hangzhou |
| Equipment Under Test (EUT): |                                                               |
| Product Name:               | Wifi Module                                                   |
| Model No.:                  | BL3335T-P                                                     |



## SGS-CSTC Standards Technical Services (Shanghai) Co., Ltd.

Page: 2 of 3







# SGS-CSTC Standards Technical Services (Shanghai) Co., Ltd.

Page: 3 of 3



#### **End**