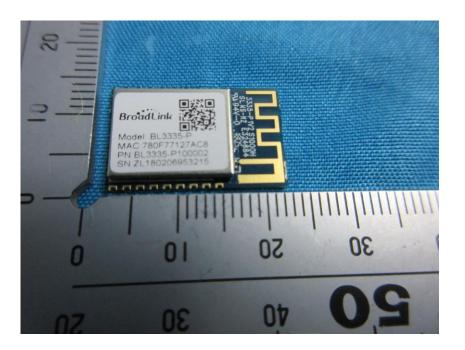

## **Internal Photos**

| Applicant:                  | Hangzhou Gubei Electronics Technoloy Co.,Ltd                  |
|-----------------------------|---------------------------------------------------------------|
| Address of Applicant:       | Room106,No.1 Building,No.611 Jianghong Road Binjiang,Hangzhou |
| Equipment Under Test (EUT): |                                                               |
| Product Name:               | Wifi Module                                                   |
| Model No.:                  | BL3335-P                                                      |