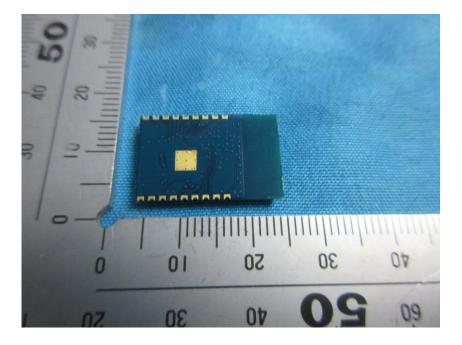

## **Internal Photos**

| Applicant:                  | Hangzhou Gubei Electronics Technoloy Co.,Ltd                  |
|-----------------------------|---------------------------------------------------------------|
| Address of Applicant:       | Room106,No.1 Building,No.611 Jianghong Road Binjiang,Hangzhou |
| Equipment Under Test (EUT): |                                                               |
| Product Name:               | Wifi Module                                                   |
| Model No.:                  | BL3335-P                                                      |