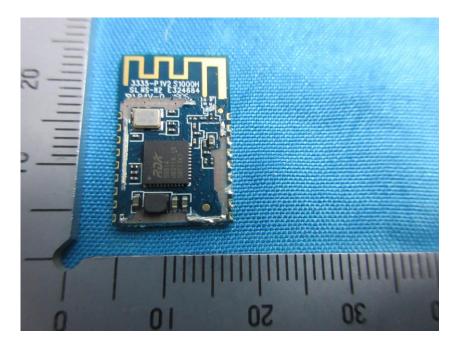

## **Internal Photos**

| Applicant:                  | Hangzhou Gubei Electronics Technoloy Co.,Ltd                  |
|-----------------------------|---------------------------------------------------------------|
| Address of Applicant:       | Room106,No.1 Building,No.611 Jianghong Road Binjiang,Hangzhou |
| Equipment Under Test (EUT): |                                                               |
| Product Name:               | Wifi Module                                                   |
| Model No.:                  | BL3335-P                                                      |