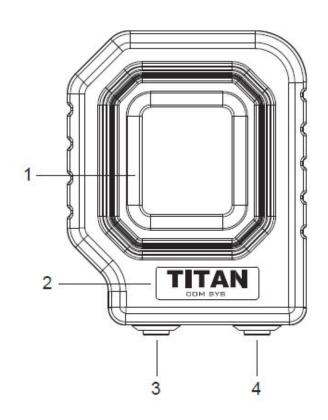

# Wireless Body PTT overview

The Wireless Body PTT contains the following features as shown in the figure:

- 1. PTT button
- 2. Logo
- 3. Pairing/LED
- 4. Pairing/LED