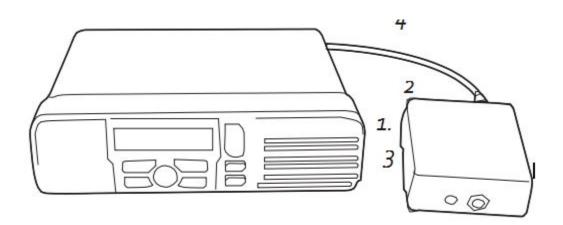

# Gateway overview

The Gateway contains the following features as shown in the figure:

- 1. PTT button/Pairing button
- 2. Led indicator (blue)
- 3. +/- button for pairing a wireless device
- 4. Cable for the radio