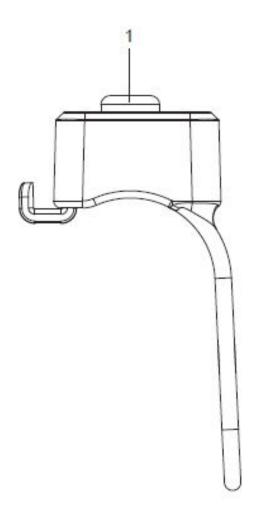

# Wireless Handlebar PTT overview

The Wireless Handlebar PTT contains the following features as shown in the figure:

### • 1. Pairing /PTT button