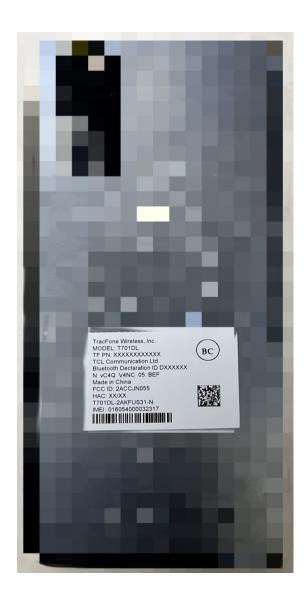

| ettings-                                                  | >5ystem->k                        | egulatory & s | arety                 |  |
|-----------------------------------------------------------|-----------------------------------|---------------|-----------------------|--|
| 4:33                                                      | PM                                |               | * 4G 11   89          |  |
| <                                                         | Regula                            | tory & safet  | ту                    |  |
| Product model T701DL                                      |                                   |               |                       |  |
|                                                           | nufacturer na<br>Communicatio     |               |                       |  |
| IME<br>0160                                               | <b>I</b><br>05400003067           | 5             |                       |  |
|                                                           | reference<br>1DL-ENDUSER          |               |                       |  |
| Bluetooth Declaration ID  Bluetooth Declaration ID XXXXXX |                                   |               |                       |  |
|                                                           | more details or<br>product user m |               | cons, please refer to |  |
|                                                           |                                   | (mg)          |                       |  |
|                                                           |                                   | X             |                       |  |
|                                                           | FC                                | C ID:2ACCJN   | 055                   |  |
|                                                           | <                                 | 0             | =                     |  |