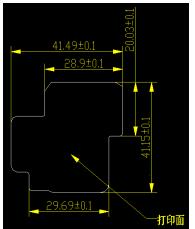

## 4. COMMERCIAL LABEL MARKING (IMEI/MEID sticker)

4.1 Printing Zone definition

Label information

料号: CPE000507AC0

Length=41.15mm Width = 41.49mm

Thickness = 0.1mm

|      |   |      |    | ZONE | 1  |      |      |      |   |
|------|---|------|----|------|----|------|------|------|---|
|      |   |      |    | ZONE | 2  |      |      |      |   |
|      |   |      |    | ZONE | 3  |      |      |      |   |
|      |   |      |    | ZONE | 4  |      |      |      |   |
| ZONE | 5 | ZONE | 6  | ZONE | 7  | ZONE | 8    | ZONE | 9 |
|      |   | ZONE | 10 |      |    | 7    | ZONI | 3 11 |   |
|      |   |      |    | ZONE | 12 |      |      |      |   |
|      |   |      |    | ZONE | 13 |      |      |      |   |
|      |   |      |    | ZONE | 14 |      |      |      |   |