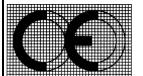

Note: for CE logo, there is mandatory requirement as below:

- 1. The CE conformity marking must consist of the initials "CE" taking the following form, if the CE marking is reduced or enlarged, the proportions given in the above graduated drawing must be respected.
- 2. The CE marking must have a height of at least 5 mm except where this is not possible on account of the apparatus.
- 3. The following picture shows an example of CE marking. The "CE" mark is always required. The other elements, notified body number ("NBnr" replaced by the four-digit identification number of any notified body involved) and class identifier (alert sign), may or may not be present depending on the particular circumstances.
- 4. The class identifier is the "information sign" or "alert sign". It forms part of the CE marking and is used to inform the user that restrictions on the use of the apparatus may apply in some countries or geographic areas. It must have the same height as the CE marking. This marking should be accompanied by information for the user on the applicable restrictions on the use of the apparatus and where these restrictions apply.
- 5. CE Logo, notified body number ("NBnr") and class identifier (alert sign) must have same height.