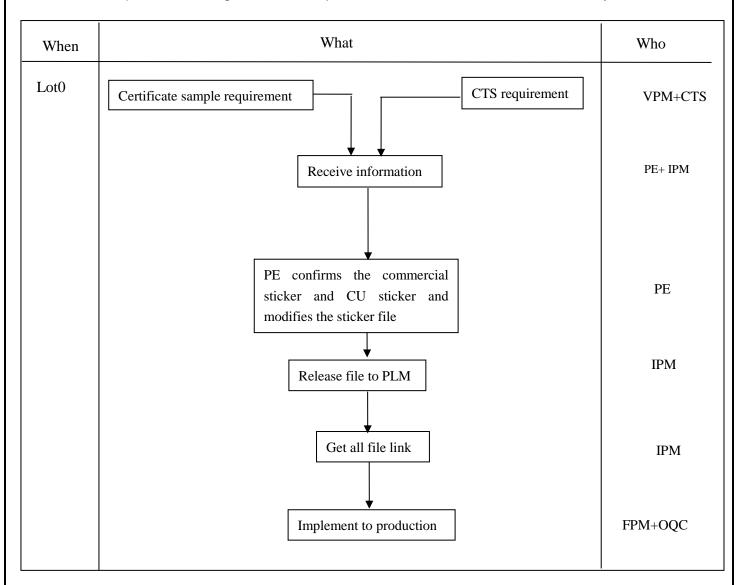

### **Procedure Flow Chart**

This flow chart define the "commercial sticker and cu sticker" document, and define the flow of "made in" file, "Specific Marking" file and "Importation information "file to EMS factory.

## 1 Purpose and Application Field

The purpose of this document is to define the commercial sticker and CU stickers modify procedure and define all of information on the commercial sticker and CU sticker for **GFLIP3 ATT** product and implement to production