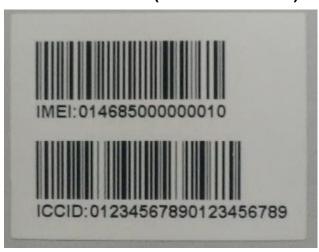

## 4.2 MEID Sticker Sample

NOTE: About Made in info, we should print "Made in China" or "MADE IN CHINA" for EU, print "Hecho en China" or "HECHO EN CHINA" for US both on IMEI and CU label. For United States, print "Made in China" both on IMEI and CU labels.