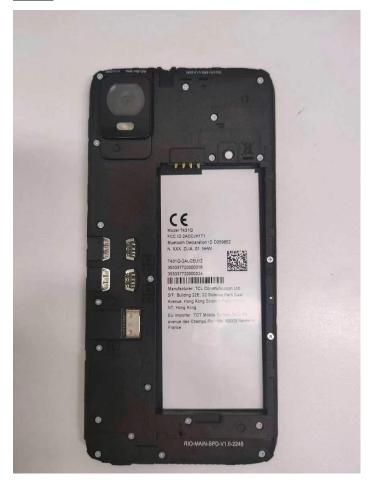

## CE Model: T431Q

FCC ID:2ACCJH171 Bluetooth Declaration ID D059652 N XXX ZLIA 01 NHW

T431Q-2ALCEU12 353337720000016 353337720000024

### 

Manufacturer: TCL Communication Ltd. 5/F, Building 22E, 22 Science Park East Avenue, Hong Kong Science Park NT, Hong Kong

EU Importer: TCT Mobile Europa Citil 45 avenue des Champs Pierreitx, 92000 Narteme France