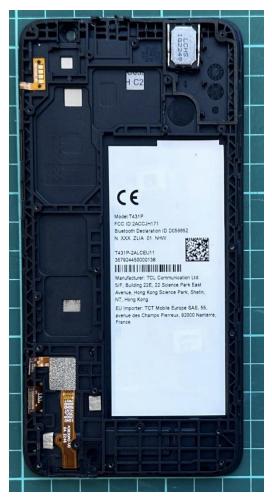

#### <u>T431P</u>

# CE

Model:T431P FCC ID:2ACCJH171 Bluetooth Declaration ID D059652 N XXX ZLIA 01 NHW

# T431P-2ALCEU11 357924450000138

Manufacturer: TCL Communication Ltd. 5/F, Building 22E, 22 Science Park East Avenue, Hong Kong Science Park, Shatin, NT, Hong Kong

EU Importer: TCT Mobile Europe SAS, 55, avenue des Champs Pierreux, 92000 Nanterre, France T431Q