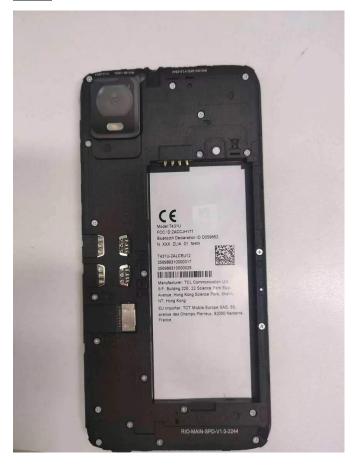

T431U

## CE Model T431U

FCC ID:2ACCJH171 Bluetooth Declaration ID D059652 N XXX ZLIA 01 NHW

T431U-2ALCEU12 356989310000017 356989310000025

## 

Manufacturer: TCL Communication Ltd. 5/F. Building 22E, 22 Science Park East Avenue, Hong Kong Science Park, Shatin, NT, Hong Kong

EU Importer: TCT Mobile Europe SAS, 55, avenue des Champs Pierreux, 92000 Nanterre, France