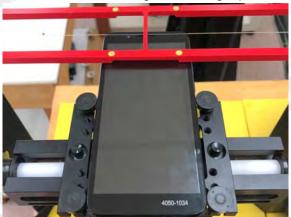

## 21.1 Photographs of Test Setup

Fig. 1 Photograph of the DASY 5 measurement system

Fig. 2 Receiver of mobile contact center of Arch

Unless otherwise stated the results shown in this test report refer only to the sample(s) tested and such sample(s) are retained for 90 days only.