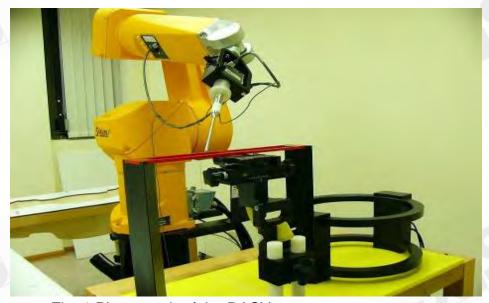

## 21.1 Photographs of Test Setup

Fig. 1 Photograph of the DASY 5 measurement system

Fig. 2 Receiver of mobile contact center of Arch

Unless otherwise stated the results shown in this test report refer only to the sample(s) tested and such sample(s) are retained for 90 days only.