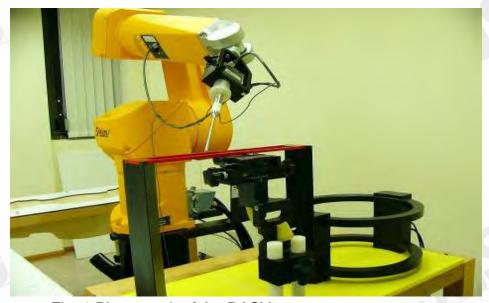

## 19.1 Photographs of Test Setup

Fig. 1 Photograph of the DASY 5 measurement system

Fig. 2 Receiver of mobile contact center of Arch

Unless otherwise stated the results shown in this test report refer only to the sample(s) tested and such sample(s) are retained for 90 days only.