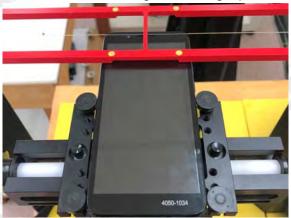

## 19.1 Photographs of Test Setup

Fig. 1 Photograph of the DASY 5 measurement system

Fig. 2 Receiver of mobile contact center of Arch

Unless otherwise stated the results shown in this test report refer only to the sample(s) tested and such sample(s) are retained for 90 days only.