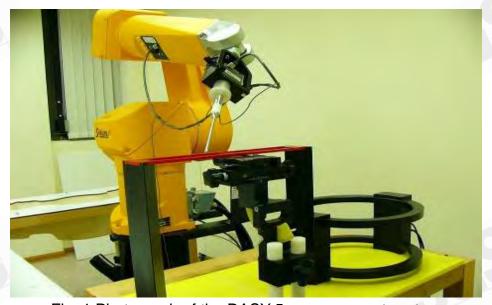

## 17.1 Photographs of Test Setup

Fig. 1 Photograph of the DASY 5 measurement system

Fig. 2 Receiver of mobile contact center of Arch

Unless otherwise stated the results shown in this test report refer only to the sample(s) tested and such sample(s) are retained for 90 days only.