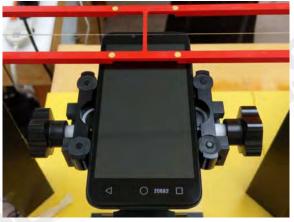

## 17.1 Photographs of Test Setup

Fig. 1 Photograph of the DASY 5 measurement system

Fig. 2 Receiver of mobile contact center of Arch

Unless otherwise stated the results shown in this test report refer only to the sample(s) tested and such sample(s) are retained for 90 days only 除非另有說明,此報告結果僅對測試之樣品負責,同時此樣品僅保留90天。本報告未經本公司書面許可,不可部份複製