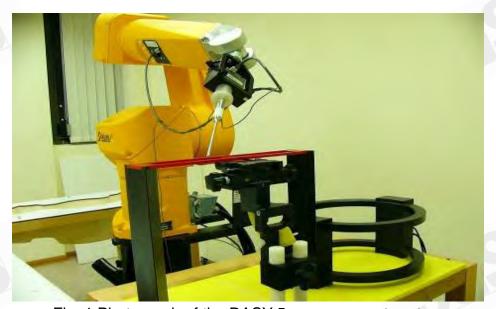

## 17.1 Photographs of Test Setup

Fig. 1 Photograph of the DASY 5 measurement system

Fig. 2 Receiver of mobile contact center of Arch

Unless otherwise stated the results shown in this test report refer only to the sample(s) tested and such sample(s) are retained for 90 days only 除非另有說明,此報告結果僅對測試之樣品負責,同時此樣品僅保留90天。本報告未經本公司書面許可,不可部份複製