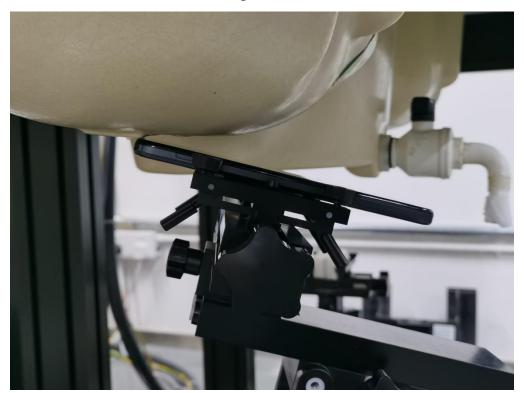

### Test positions for Head:

**Picture 3: Left Cheek Position** 

Picture 4: Left Tilt 15° Position

Picture 5: Right Cheek Position

Picture 6: Right Tilt 15° Position