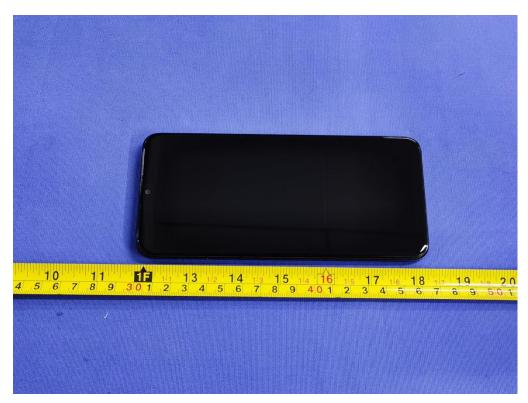

# **TEST REPORT**

# No.I23N00417-SAR

For

**TCL Communication Ltd.** 

**Mobile Phone** 

Model Name: T507J

With

Hardware Version: 05

Software Version: vVK54

FCC ID: 2ACCJB186

Issued Date: 2023-03-31

# Designation Number: CN1210

Note:

The test results in this test report relate only to the devices specified in this report. This report shall not be reproduced except in full without the written approval of SAICT.

#### Test Laboratory:

SAICT, Shenzhen Academy of Information and Communications Technology

Building G, Shenzhen International Innovation Center, No.1006 Shennan Road, Futian District, Shenzhen, Guangdong, P. R. China 518000. Tel:+86(0)755-33322000, Fax:+86(0)755-33322001 Email: yewu@caict.ac.cn. www.saict.ac.cn





Picture 1: Front side of the sample



Picture 2: Back side of the sample



### Test positions for Head:



**Picture 3: Left Cheek Position** 



Picture 4: Left Tilt 15° Position





Picture 5: Right Cheek Position



Picture 6: Right Tilt 15° Position



## Test positions for Body:



Picture 7: Front Side (10mm)



Picture 8: Rear Side (10mm)





Picture 9: Left Side (10mm)



Picture 10: Right Side (10mm)





Picture 11: Top Side (10mm)



Picture 12: Bottom Side (10mm)





Picture 13: Front Side (15mm)



Picture 14: Rear Side (15mm)



## Test positions for Extremity:



Picture 15: Front Side (0mm)



Picture 16: Rear Side (0mm)





Picture 17: Left Side (0mm)



Picture 18: Right Side (0mm)





Picture 19: Top Side (0mm)



Picture 20: Bottom Side (0mm)