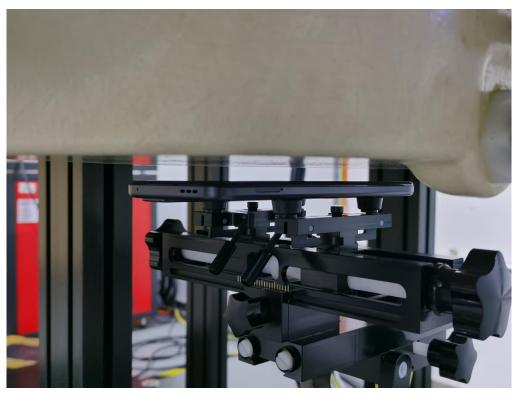

## Test positions for Body:

Picture 7: Front Side (10mm)

Picture 8: Rear Side (10mm)

Picture 9: Left Side (10mm)

Picture 10: Right Side (10mm)

Picture 11: Top Side (10mm)

Picture 12: Bottom Side (10mm)

Picture 13: Front Side (15mm)