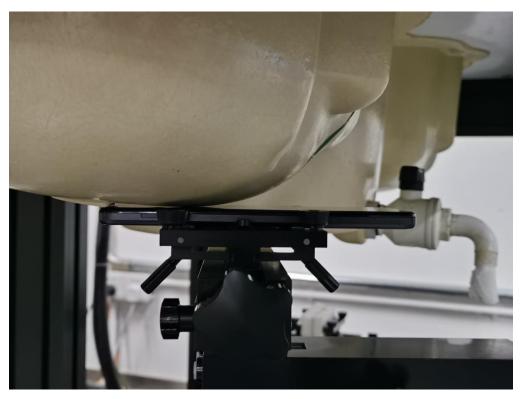

### Test positions for Head:

**Picture 3: Left Cheek Position** 

Picture 4: Left Tilt 15° Position

Picture 5: Right Cheek Position

Picture 6: Right Tilt 15° Position