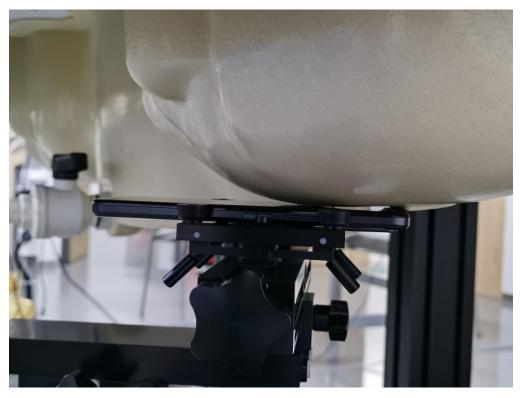

### Test positions for Head:

**Picture 3: Left Cheek Position** 

Picture 4: Left Tilt 15° Position

Picture 5: Right Cheek Position

Picture 6: Right Tilt 15° Position

## Test positions for Body:

Picture 7: Front Side (10mm)

Picture 8: Rear Side (10mm)

Picture 9: Left Side (10mm)

Picture 10: Right Side (10mm)

Picture 11: Top Side (10mm)

Picture 12: Bottom Side (10mm)

Picture 13: Front Side (15mm)