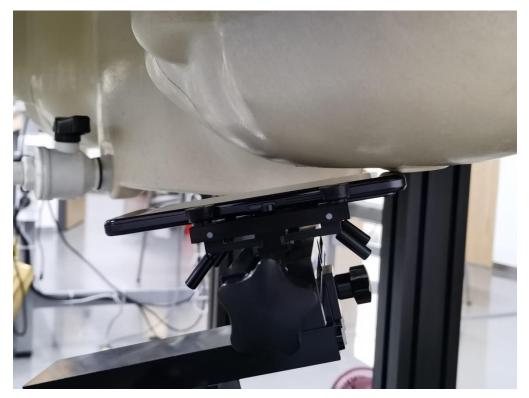

### Test positions for Head:

**Picture 3: Left Cheek Position** 

Picture 4: Left Tilt 15° Position

Picture 5: Right Cheek Position

Picture 6: Right Tilt 15° Position

## Test positions for Body:

Picture 7: Front Side (10mm)

Picture 8: Rear Side (10mm)

Picture 9: Left Side (10mm)

Picture 10: Right Side (10mm)

Picture 11: Top Side (10mm)

Picture 12: Bottom Side (10mm)

Picture 13: Front Side (15mm)