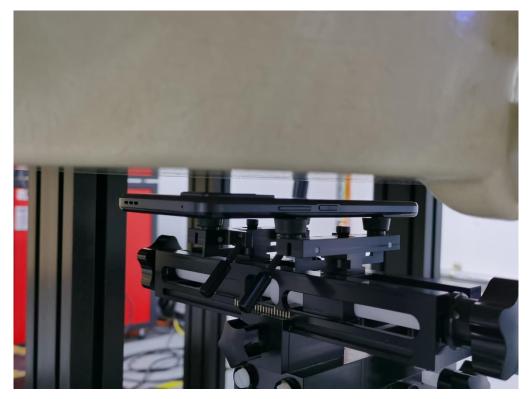

## Test positions for Body:

Picture 7: Front Side (10mm)

Picture 8: Rear Side (10mm)

Picture 9: Left Side (10mm)

Picture 10: Right Side (10mm)

Picture 11: Top Side (10mm)

Picture 12: Bottom Side (10mm)

Picture 13: Front Side (15mm)