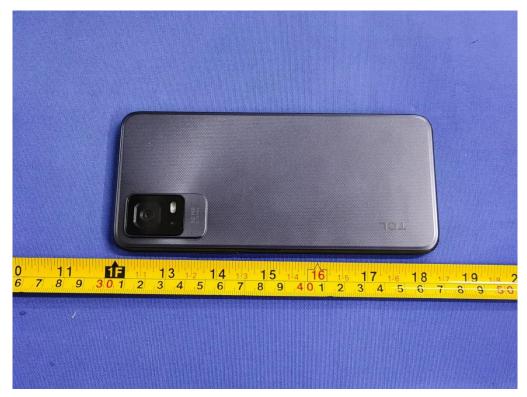

# **TEST REPORT**

# No.I23N00417-SAR

For

**TCL Communication Ltd.** 

**Mobile Phone** 

Model Name: T507J

With

Hardware Version: 05

Software Version: vVK54

FCC ID: 2ACCJB186

Issued Date: 2023-03-31

# Designation Number: CN1210

Note:

The test results in this test report relate only to the devices specified in this report. This report shall not be reproduced except in full without the written approval of SAICT.

#### Test Laboratory:

SAICT, Shenzhen Academy of Information and Communications Technology

Building G, Shenzhen International Innovation Center, No.1006 Shennan Road, Futian District, Shenzhen, Guangdong, P. R. China 518000. Tel:+86(0)755-33322000, Fax:+86(0)755-33322001 Email: yewu@caict.ac.cn. www.saict.ac.cn





Picture 1: Front side of the sample



Picture 2: Back side of the sample



### Test positions for Head:



**Picture 3: Left Cheek Position** 



Picture 4: Left Tilt 15° Position





Picture 5: Right Cheek Position



Picture 6: Right Tilt 15° Position



## Test positions for Body:



Picture 7: Front Side (10mm)



Picture 8: Rear Side (10mm)





Picture 9: Left Side (10mm)



Picture 10: Right Side (10mm)





Picture 11: Top Side (10mm)



Picture 12: Bottom Side (10mm)





Picture 13: Front Side (15mm)



Picture 14: Rear Side (15mm)



## Test positions for Extremity:



Picture 15: Front Side (0mm)



Picture 16: Rear Side (0mm)





Picture 17: Left Side (0mm)



Picture 18: Right Side (0mm)





Picture 19: Top Side (0mm)



Picture 20: Bottom Side (0mm)