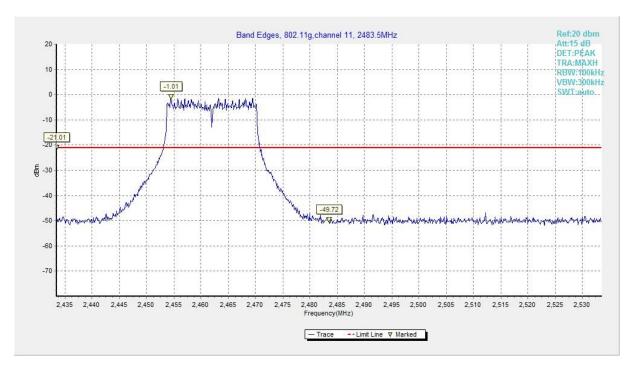

Fig.A.5.12 Band Edges (802.11ax-HE40, Ch 9)

Fig.A.5.13 Band Edges (802.11b, Ch 1)

Fig.A.5.14 Band Edges (802.11b, Ch 11)

Fig.A.5.15 Band Edges (802.11g, Ch 1)

Fig.A.5.16 Band Edges (802.11g, Ch 11)

Fig.A.5.17 Band Edges (802.11n-HT20, Ch 1)