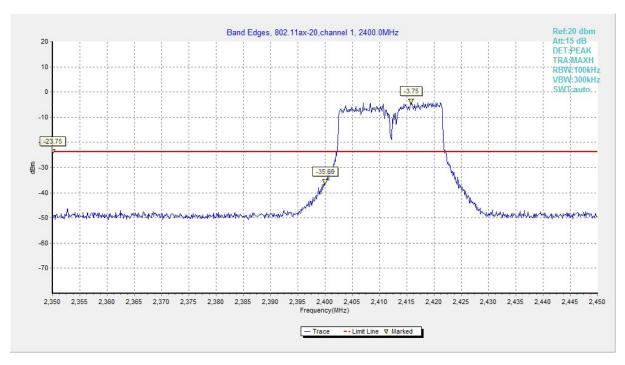

Fig.A.5.18 Band Edges (802.11n-HT20, Ch 11)

Fig.A.5.19 Band Edges (802.11n-HT40, Ch 3)

Fig.A.5.20 Band Edges (802.11n-HT40, Ch 9)

Fig.A.5.21 Band Edges (802.11ax-HE20, Ch 1)

Fig.A.5.22 Band Edges (802.11ax-HE20, Ch 11)