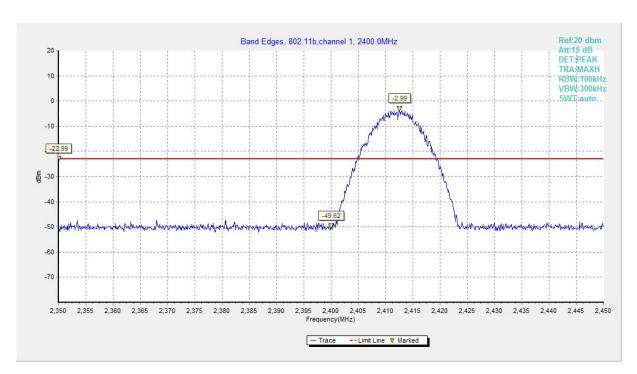

Fig.A.5.12 Band Edges (802.11ax-HE40, Ch 9)

Fig.A.5.13 Band Edges (802.11b, Ch 1)

Fig.A.5.14 Band Edges (802.11b, Ch 11)

Fig.A.5.15 Band Edges (802.11g, Ch 1)

Fig.A.5.16 Band Edges (802.11g, Ch 11)

Fig.A.5.17 Band Edges (802.11n-HT20, Ch 1)

Fig.A.5.23 Band Edges (802.11ax-HE40, Ch 3)

Fig.A.5.24 Band Edges (802.11ax-HE40, Ch 9)

Fig.A.5.25 Band Edges (802.11b, Ch 1)

Fig.A.5.26 Band Edges (802.11b, Ch 11)

Fig.A.5.27 Band Edges (802.11g, Ch 1)

Fig.A.5.28 Band Edges (802.11g, Ch 11)