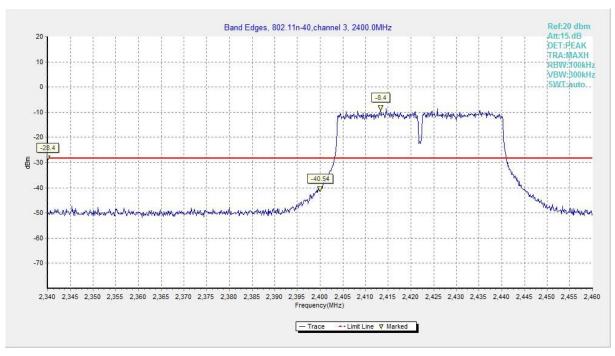

Fig.A.5.18 Band Edges (802.11n-HT20, Ch 11)

Fig.A.5.19 Band Edges (802.11n-HT40, Ch 3)

Fig.A.5.20 Band Edges (802.11n-HT40, Ch 9)

Fig.A.5.21 Band Edges (802.11ax-HE20, Ch 1)

Fig.A.5.22 Band Edges (802.11ax-HE20, Ch 11)