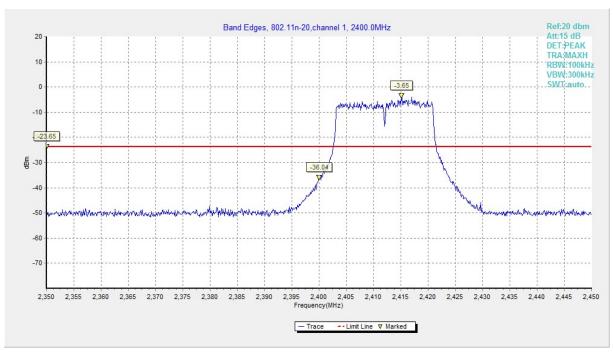

Fig.A.5.18 Band Edges (802.11n-HT20, Ch 11)

Fig.A.5.19 Band Edges (802.11n-HT40, Ch 3)

Fig.A.5.20 Band Edges (802.11n-HT40, Ch 9)

Fig.A.5.21 Band Edges (802.11ax-HE20, Ch 1)

Fig.A.5.22 Band Edges (802.11ax-HE20, Ch 11)