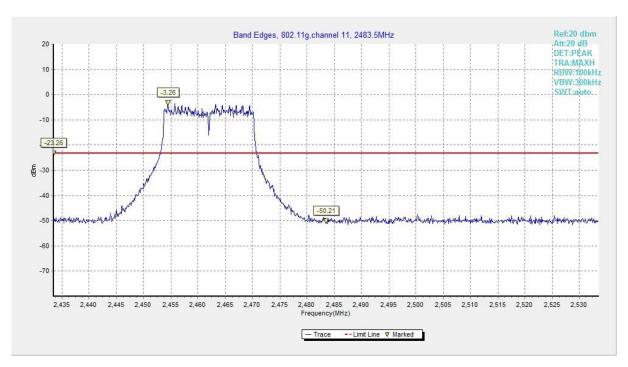

Fig.A.5.12 Band Edges (802.11ax-HE40, Ch 9)

Fig.A.5.13 Band Edges (802.11b, Ch 1)

Fig.A.5.14 Band Edges (802.11b, Ch 11)

Fig.A.5.15 Band Edges (802.11g, Ch 1)

Fig.A.5.16 Band Edges (802.11g, Ch 11)

Fig.A.5.17 Band Edges (802.11n-HT20, Ch 1)