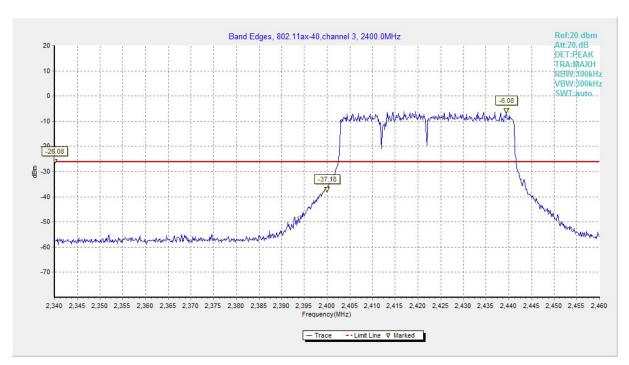

Fig.A.5.18 Band Edges (802.11n-HT20, Ch 11)

Fig.A.5.19 Band Edges (802.11n-HT40, Ch 3)

Fig.A.5.20 Band Edges (802.11n-HT40, Ch 9)

Fig.A.5.21 Band Edges (802.11ax-HE20, Ch 1)

Fig.A.5.22 Band Edges (802.11ax-HE20, Ch 11)