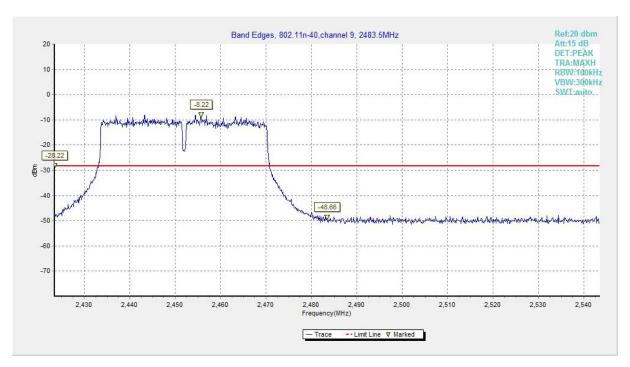

Fig.A.5.12 Band Edges (802.11ax-HE40, Ch 9)

Fig.A.5.13 Band Edges (802.11b, Ch 1)

Fig.A.5.14 Band Edges (802.11b, Ch 11)

Fig.A.5.15 Band Edges (802.11g, Ch 1)

Fig.A.5.16 Band Edges (802.11g, Ch 11)

Fig.A.5.17 Band Edges (802.11n-HT20, Ch 1)