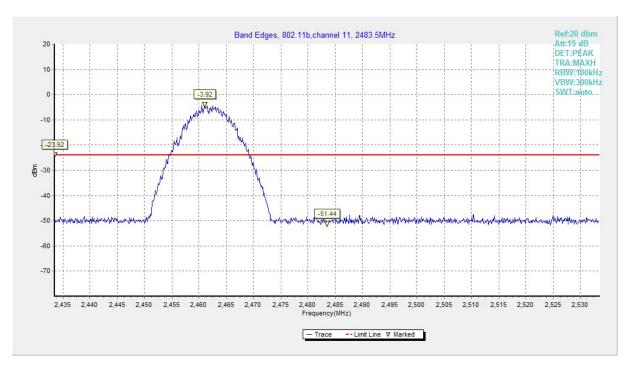

Fig.A.5.12 Band Edges (802.11ax-HE40, Ch 9)

Fig.A.5.13 Band Edges (802.11b, Ch 1)

Fig.A.5.14 Band Edges (802.11b, Ch 11)

Fig.A.5.15 Band Edges (802.11g, Ch 1)

Fig.A.5.16 Band Edges (802.11g, Ch 11)

Fig.A.5.17 Band Edges (802.11n-HT20, Ch 1)

Fig.A.5.23 Band Edges (802.11ax-HE40, Ch 3)

Fig.A.5.24 Band Edges (802.11ax-HE40, Ch 9)

Fig.A.5.25 Band Edges (802.11b, Ch 1)

Fig.A.5.26 Band Edges (802.11b, Ch 11)

Fig.A.5.27 Band Edges (802.11g, Ch 1)

Fig.A.5.28 Band Edges (802.11g, Ch 11)