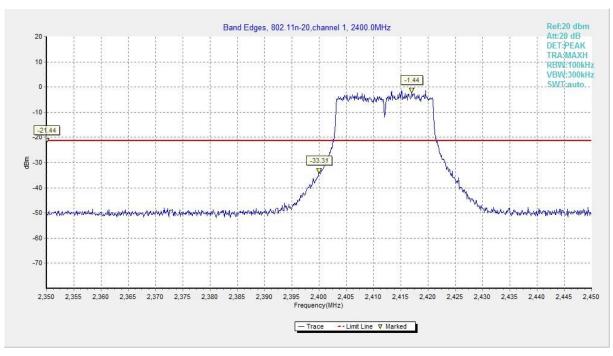

Fig.A.5.18 Band Edges (802.11n-HT20, Ch 11)

Fig.A.5.19 Band Edges (802.11n-HT40, Ch 3)

Fig.A.5.20 Band Edges (802.11n-HT40, Ch 9)

Fig.A.5.21 Band Edges (802.11ax-HE20, Ch 1)

Fig.A.5.22 Band Edges (802.11ax-HE20, Ch 11)