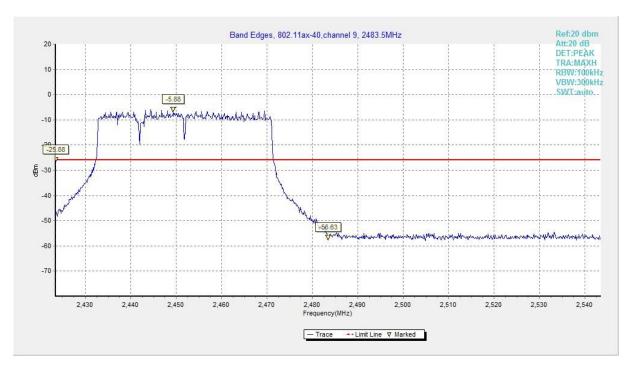

Fig.A.5.12 Band Edges (802.11ax-HE40, Ch 9)

Fig.A.5.13 Band Edges (802.11b, Ch 1)

Fig.A.5.14 Band Edges (802.11b, Ch 11)

Fig.A.5.15 Band Edges (802.11g, Ch 1)

Fig.A.5.16 Band Edges (802.11g, Ch 11)

Fig.A.5.17 Band Edges (802.11n-HT20, Ch 1)

Fig.A.5.23 Band Edges (802.11ax-HE40, Ch 3)

Fig.A.5.24 Band Edges (802.11ax-HE40, Ch 9)

Fig.A.5.25 Band Edges (802.11b, Ch 1)

Fig.A.5.26 Band Edges (802.11b, Ch 11)

Fig.A.5.27 Band Edges (802.11g, Ch 1)

Fig.A.5.28 Band Edges (802.11g, Ch 11)