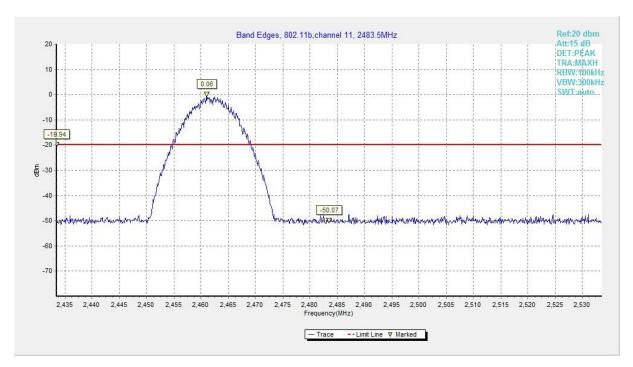

Fig.A.5.12 Band Edges (802.11ax-HE40, Ch 9)

Fig.A.5.13 Band Edges (802.11b, Ch 1)

Fig.A.5.14 Band Edges (802.11b, Ch 11)

Fig.A.5.15 Band Edges (802.11g, Ch 1)

Fig.A.5.16 Band Edges (802.11g, Ch 11)

Fig.A.5.17 Band Edges (802.11n-HT20, Ch 1)