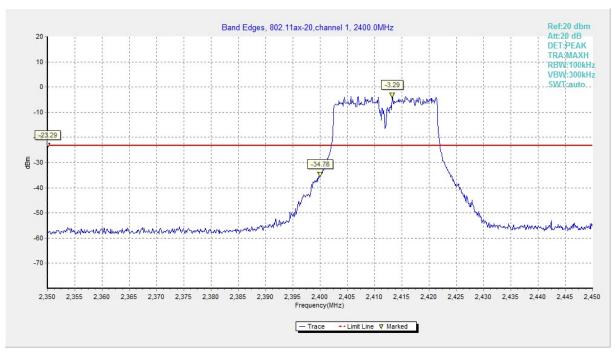

Fig.A.5.18 Band Edges (802.11n-HT20, Ch 11)

Fig.A.5.19 Band Edges (802.11n-HT40, Ch 3)

Fig.A.5.20 Band Edges (802.11n-HT40, Ch 9)

Fig.A.5.21 Band Edges (802.11ax-HE20, Ch 1)

Fig.A.5.22 Band Edges (802.11ax-HE20, Ch 11)