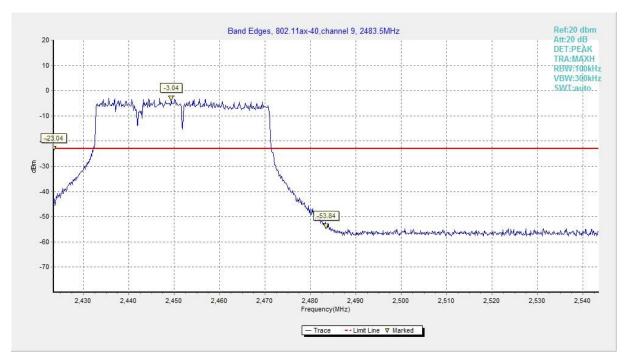

Fig.A.5.12 Band Edges (802.11ax-HE40, Ch 9)

Fig.A.5.13 Band Edges (802.11b, Ch 1)

Fig.A.5.14 Band Edges (802.11b, Ch 11)

Fig.A.5.15 Band Edges (802.11g, Ch 1)

Fig.A.5.16 Band Edges (802.11g, Ch 11)

Fig.A.5.17 Band Edges (802.11n-HT20, Ch 1)