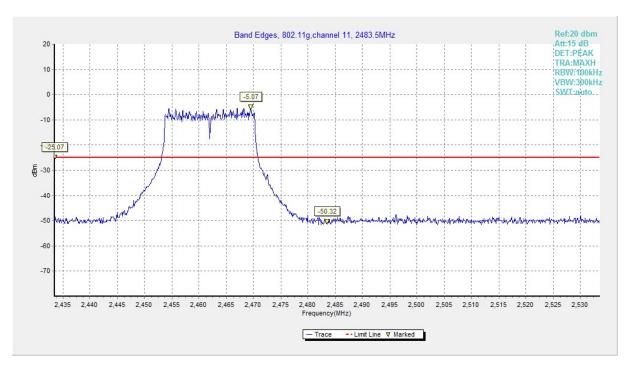

Fig.A.5.12 Band Edges (802.11ax-HE40, Ch 9)

Fig.A.5.13 Band Edges (802.11b, Ch 1)

Fig.A.5.14 Band Edges (802.11b, Ch 11)

Fig.A.5.15 Band Edges (802.11g, Ch 1)

Fig.A.5.16 Band Edges (802.11g, Ch 11)

Fig.A.5.17 Band Edges (802.11n-HT20, Ch 1)