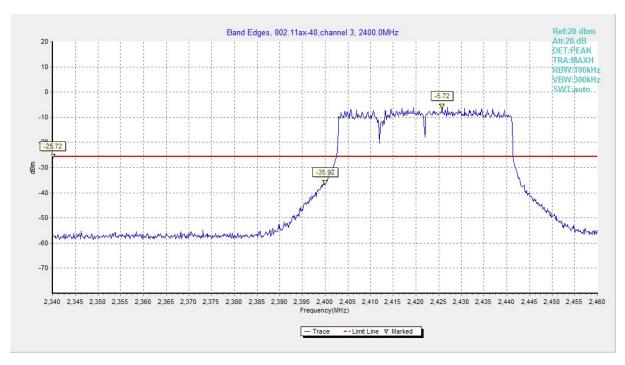

Fig.A.5.18 Band Edges (802.11n-HT20, Ch 11)

Fig.A.5.19 Band Edges (802.11n-HT40, Ch 3)

Fig.A.5.20 Band Edges (802.11n-HT40, Ch 9)

Fig.A.5.21 Band Edges (802.11ax-HE20, Ch 1)

Fig.A.5.22 Band Edges (802.11ax-HE20, Ch 11)

Fig.A.5.29 Band Edges (802.11n-HT20, Ch 1)

Fig.A.5.30 Band Edges (802.11n-HT20, Ch 11)

Fig.A.5.31 Band Edges (802.11n-HT40, Ch 3)

Fig.A.5.32 Band Edges (802.11n-HT40, Ch 9)

Fig.A.5.33 Band Edges (802.11ax-HE20, Ch 1)