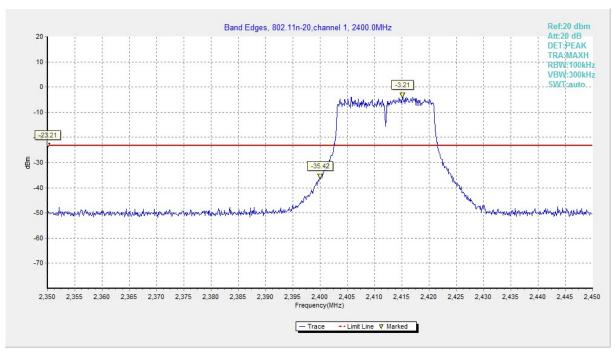

Fig.A.5.18 Band Edges (802.11n-HT20, Ch 11)

Fig.A.5.19 Band Edges (802.11n-HT40, Ch 3)

Fig.A.5.20 Band Edges (802.11n-HT40, Ch 9)

Fig.A.5.21 Band Edges (802.11ax-HE20, Ch 1)

Fig.A.5.22 Band Edges (802.11ax-HE20, Ch 11)