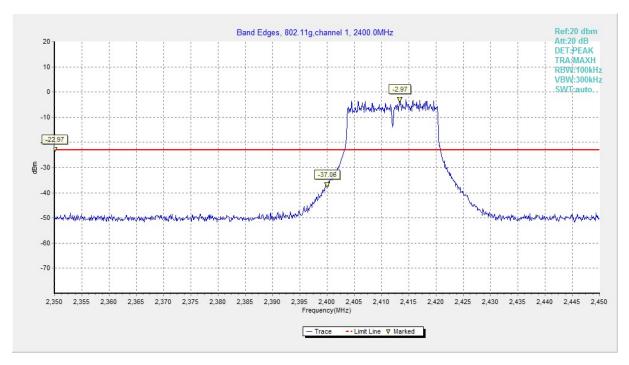

Fig.A.5.12 Band Edges (802.11ax-HE40, Ch 9)

Fig.A.5.13 Band Edges (802.11b, Ch 1)

Fig.A.5.14 Band Edges (802.11b, Ch 11)

Fig.A.5.15 Band Edges (802.11g, Ch 1)

Fig.A.5.16 Band Edges (802.11g, Ch 11)

Fig.A.5.17 Band Edges (802.11n-HT20, Ch 1)

Fig.A.5.23 Band Edges (802.11ax-HE40, Ch 3)

Fig.A.5.24 Band Edges (802.11ax-HE40, Ch 9)

Fig.A.5.25 Band Edges (802.11b, Ch 1)

Fig.A.5.26 Band Edges (802.11b, Ch 11)

Fig.A.5.27 Band Edges (802.11g, Ch 1)

Fig.A.5.28 Band Edges (802.11g, Ch 11)

Fig.A.5.39 Band Edges (802.11g, Ch 1)

Fig.A.5.40 Band Edges (802.11g, Ch 11)

Fig.A.5.41 Band Edges (802.11n-HT20, Ch 1)

Fig.A.5.42 Band Edges (802.11n-HT20, Ch 11)

Fig.A.5.43 Band Edges (802.11n-HT40, Ch 3)