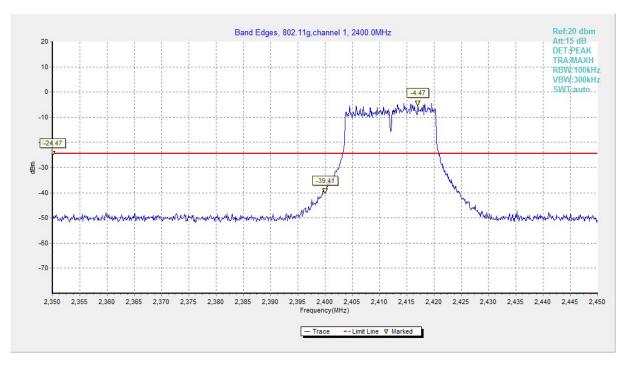

Fig.A.5.12 Band Edges (802.11ax-HE40, Ch 9)

Fig.A.5.13 Band Edges (802.11b, Ch 1)

Fig.A.5.14 Band Edges (802.11b, Ch 11)

Fig.A.5.15 Band Edges (802.11g, Ch 1)

Fig.A.5.16 Band Edges (802.11g, Ch 11)

Fig.A.5.17 Band Edges (802.11n-HT20, Ch 1)

Fig.A.5.23 Band Edges (802.11ax-HE40, Ch 3)

Fig.A.5.24 Band Edges (802.11ax-HE40, Ch 9)

Fig.A.5.25 Band Edges (802.11b, Ch 1)

Fig.A.5.26 Band Edges (802.11b, Ch 11)

Fig.A.5.27 Band Edges (802.11g, Ch 1)

Fig.A.5.28 Band Edges (802.11g, Ch 11)