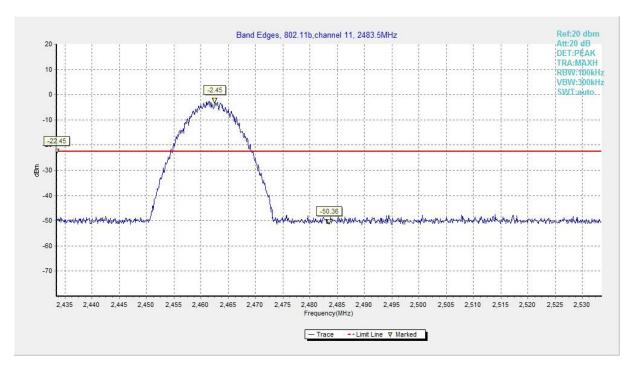

Fig.A.5.12 Band Edges (802.11ax-HE40, Ch 9)

Fig.A.5.13 Band Edges (802.11b, Ch 1)

Fig.A.5.14 Band Edges (802.11b, Ch 11)

Fig.A.5.15 Band Edges (802.11g, Ch 1)

Fig.A.5.16 Band Edges (802.11g, Ch 11)

Fig.A.5.17 Band Edges (802.11n-HT20, Ch 1)

Fig.A.5.23 Band Edges (802.11ax-HE40, Ch 3)

Fig.A.5.24 Band Edges (802.11ax-HE40, Ch 9)

Fig.A.5.25 Band Edges (802.11b, Ch 1)

Fig.A.5.26 Band Edges (802.11b, Ch 11)

Fig.A.5.27 Band Edges (802.11g, Ch 1)

Fig.A.5.28 Band Edges (802.11g, Ch 11)

Fig.A.5.34 Band Edges (802.11ax-HE20, Ch 11)

Fig.A.5.35 Band Edges (802.11ax-HE40, Ch 3)

Fig.A.5.36 Band Edges (802.11ax-HE40, Ch 9)

Fig.A.5.37 Band Edges (802.11b, Ch 1)

Fig.A.5.38 Band Edges (802.11b, Ch 11)