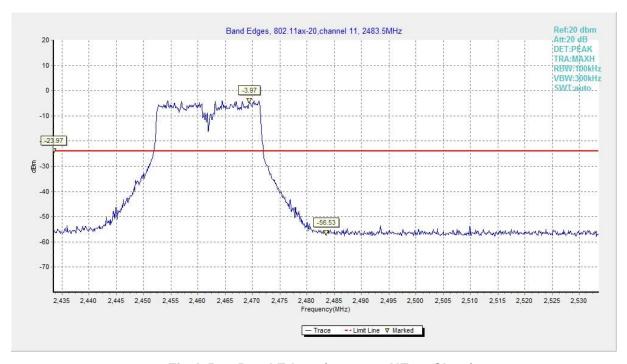

Fig.A.5.18 Band Edges (802.11n-HT20, Ch 11)

Fig.A.5.19 Band Edges (802.11n-HT40, Ch 3)

Fig.A.5.20 Band Edges (802.11n-HT40, Ch 9)

Fig.A.5.21 Band Edges (802.11ax-HE20, Ch 1)

Fig.A.5.22 Band Edges (802.11ax-HE20, Ch 11)