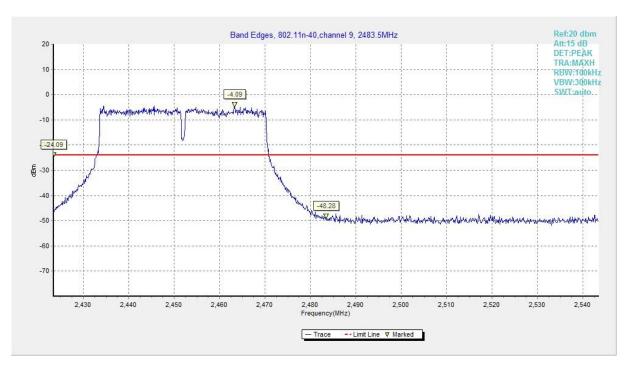

Fig.A.5.12 Band Edges (802.11ax-HE40, Ch 9)

Fig.A.5.13 Band Edges (802.11b, Ch 1)

Fig.A.5.14 Band Edges (802.11b, Ch 11)

Fig.A.5.15 Band Edges (802.11g, Ch 1)

Fig.A.5.16 Band Edges (802.11g, Ch 11)

Fig.A.5.17 Band Edges (802.11n-HT20, Ch 1)