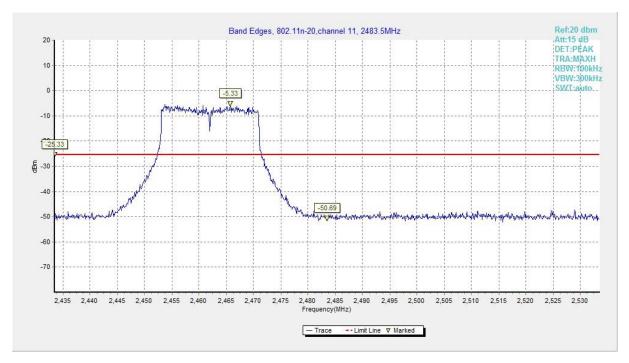

Fig.A.5.12 Band Edges (802.11ax-HE40, Ch 9)

Fig.A.5.13 Band Edges (802.11b, Ch 1)

Fig.A.5.14 Band Edges (802.11b, Ch 11)

Fig.A.5.15 Band Edges (802.11g, Ch 1)

Fig.A.5.16 Band Edges (802.11g, Ch 11)

Fig.A.5.17 Band Edges (802.11n-HT20, Ch 1)