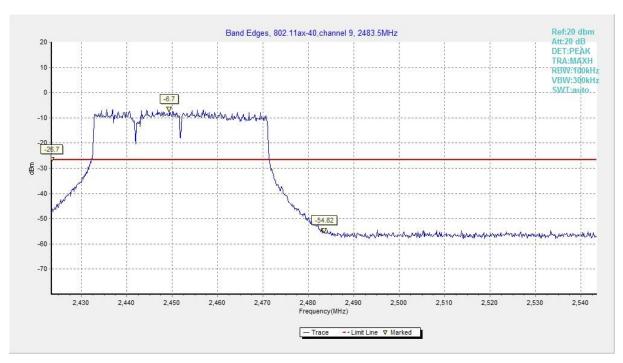

Fig.A.5.12 Band Edges (802.11ax-HE40, Ch 9)

Fig.A.5.13 Band Edges (802.11b, Ch 1)

Fig.A.5.14 Band Edges (802.11b, Ch 11)

Fig.A.5.15 Band Edges (802.11g, Ch 1)

Fig.A.5.16 Band Edges (802.11g, Ch 11)

Fig.A.5.17 Band Edges (802.11n-HT20, Ch 1)

Fig.A.5.23 Band Edges (802.11ax-HE40, Ch 3)

Fig.A.5.24 Band Edges (802.11ax-HE40, Ch 9)

Fig.A.5.25 Band Edges (802.11b, Ch 1)

Fig.A.5.26 Band Edges (802.11b, Ch 11)

Fig.A.5.27 Band Edges (802.11g, Ch 1)

Fig.A.5.28 Band Edges (802.11g, Ch 11)