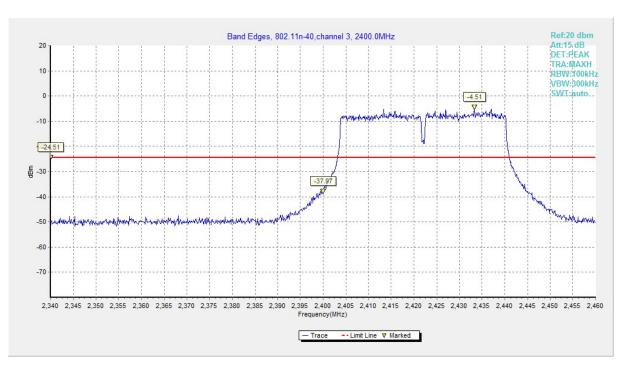

Fig.A.5.18 Band Edges (802.11n-HT20, Ch 11)

Fig.A.5.19 Band Edges (802.11n-HT40, Ch 3)

Fig.A.5.20 Band Edges (802.11n-HT40, Ch 9)

Fig.A.5.21 Band Edges (802.11ax-HE20, Ch 1)

Fig.A.5.22 Band Edges (802.11ax-HE20, Ch 11)

Fig.A.5.29 Band Edges (802.11n-HT20, Ch 1)

Fig.A.5.30 Band Edges (802.11n-HT20, Ch 11)

Fig.A.5.31 Band Edges (802.11n-HT40, Ch 3)

Fig.A.5.32 Band Edges (802.11n-HT40, Ch 9)

Fig.A.5.33 Band Edges (802.11ax-HE20, Ch 1)