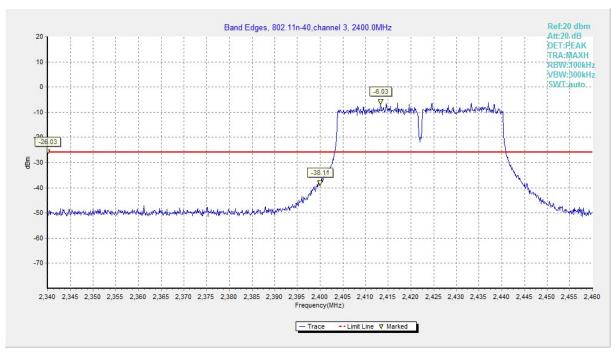

Fig.A.5.18 Band Edges (802.11n-HT20, Ch 11)

Fig.A.5.19 Band Edges (802.11n-HT40, Ch 3)

Fig.A.5.20 Band Edges (802.11n-HT40, Ch 9)

Fig.A.5.21 Band Edges (802.11ax-HE20, Ch 1)

Fig.A.5.22 Band Edges (802.11ax-HE20, Ch 11)