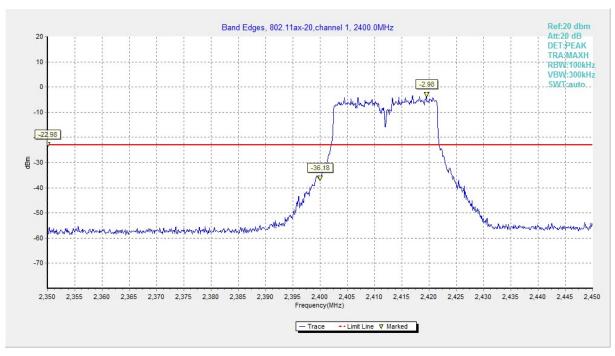

Fig.A.5.18 Band Edges (802.11n-HT20, Ch 11)

Fig.A.5.19 Band Edges (802.11n-HT40, Ch 3)

Fig.A.5.20 Band Edges (802.11n-HT40, Ch 9)

Fig.A.5.21 Band Edges (802.11ax-HE20, Ch 1)

Fig.A.5.22 Band Edges (802.11ax-HE20, Ch 11)

Fig.A.5.29 Band Edges (802.11n-HT20, Ch 1)

Fig.A.5.30 Band Edges (802.11n-HT20, Ch 11)

Fig.A.5.31 Band Edges (802.11n-HT40, Ch 3)

Fig.A.5.32 Band Edges (802.11n-HT40, Ch 9)

Fig.A.5.33 Band Edges (802.11ax-HE20, Ch 1)