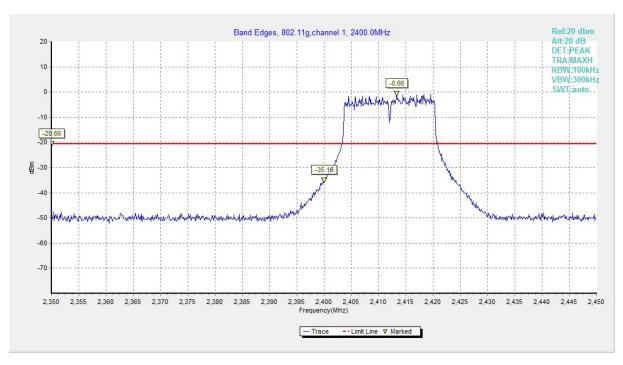

Fig.A.5.12 Band Edges (802.11ax-HE40, Ch 9)

Fig.A.5.13 Band Edges (802.11b, Ch 1)

Fig.A.5.14 Band Edges (802.11b, Ch 11)

Fig.A.5.15 Band Edges (802.11g, Ch 1)

Fig.A.5.16 Band Edges (802.11g, Ch 11)

Fig.A.5.17 Band Edges (802.11n-HT20, Ch 1)