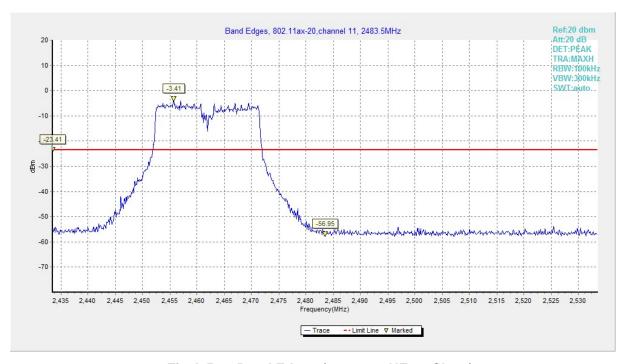

Fig.A.5.18 Band Edges (802.11n-HT20, Ch 11)

Fig.A.5.19 Band Edges (802.11n-HT40, Ch 3)

Fig.A.5.20 Band Edges (802.11n-HT40, Ch 9)

Fig.A.5.21 Band Edges (802.11ax-HE20, Ch 1)

Fig.A.5.22 Band Edges (802.11ax-HE20, Ch 11)

Fig.A.5.29 Band Edges (802.11n-HT20, Ch 1)

Fig.A.5.30 Band Edges (802.11n-HT20, Ch 11)

Fig.A.5.31 Band Edges (802.11n-HT40, Ch 3)

Fig.A.5.32 Band Edges (802.11n-HT40, Ch 9)

Fig.A.5.33 Band Edges (802.11ax-HE20, Ch 1)