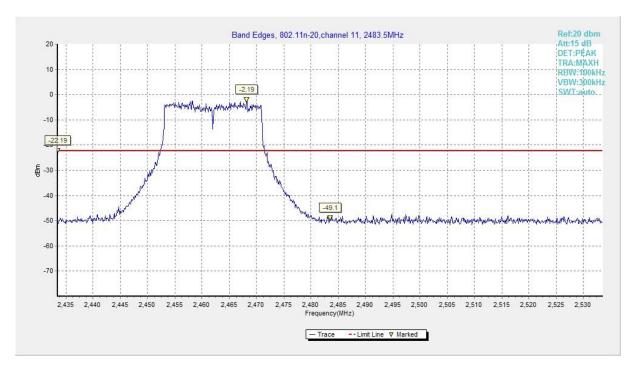

Fig.A.5.18 Band Edges (802.11n-HT20, Ch 11)

Fig.A.5.19 Band Edges (802.11n-HT40, Ch 3)

Fig.A.5.20 Band Edges (802.11n-HT40, Ch 9)

Fig.A.5.21 Band Edges (802.11ax-HE20, Ch 1)

Fig.A.5.22 Band Edges (802.11ax-HE20, Ch 11)

Fig.A.5.29 Band Edges (802.11n-HT20, Ch 1)

Fig.A.5.30 Band Edges (802.11n-HT20, Ch 11)

Fig.A.5.31 Band Edges (802.11n-HT40, Ch 3)

Fig.A.5.32 Band Edges (802.11n-HT40, Ch 9)

Fig.A.5.33 Band Edges (802.11ax-HE20, Ch 1)