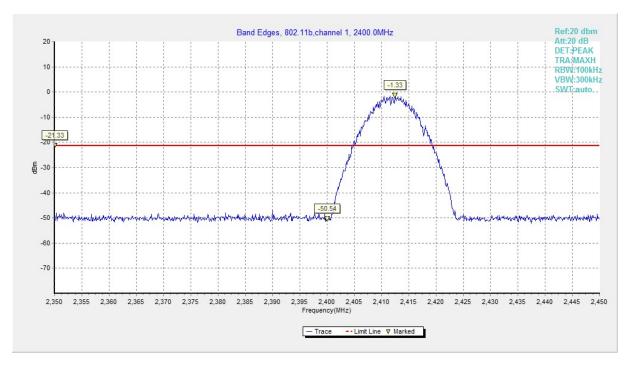

Fig.A.5.12 Band Edges (802.11ax-HE40, Ch 9)

Fig.A.5.13 Band Edges (802.11b, Ch 1)

Fig.A.5.14 Band Edges (802.11b, Ch 11)

Fig.A.5.15 Band Edges (802.11g, Ch 1)

Fig.A.5.16 Band Edges (802.11g, Ch 11)

Fig.A.5.17 Band Edges (802.11n-HT20, Ch 1)

Fig.A.5.23 Band Edges (802.11ax-HE40, Ch 3)

Fig.A.5.24 Band Edges (802.11ax-HE40, Ch 9)

Fig.A.5.25 Band Edges (802.11b, Ch 1)

Fig.A.5.26 Band Edges (802.11b, Ch 11)

Fig.A.5.27 Band Edges (802.11g, Ch 1)

Fig.A.5.28 Band Edges (802.11g, Ch 11)

Fig.A.5.34 Band Edges (802.11ax-HE20, Ch 11)

Fig.A.5.35 Band Edges (802.11ax-HE40, Ch 3)

Fig.A.5.36 Band Edges (802.11ax-HE40, Ch 9)

Fig.A.5.37 Band Edges (802.11b, Ch 1)

Fig.A.5.38 Band Edges (802.11b, Ch 11)