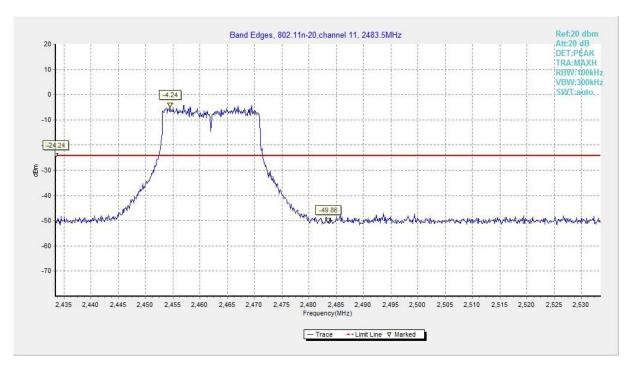

Fig.A.5.18 Band Edges (802.11n-HT20, Ch 11)

Fig.A.5.19 Band Edges (802.11n-HT40, Ch 3)

Fig.A.5.20 Band Edges (802.11n-HT40, Ch 9)

Fig.A.5.21 Band Edges (802.11ax-HE20, Ch 1)

Fig.A.5.22 Band Edges (802.11ax-HE20, Ch 11)