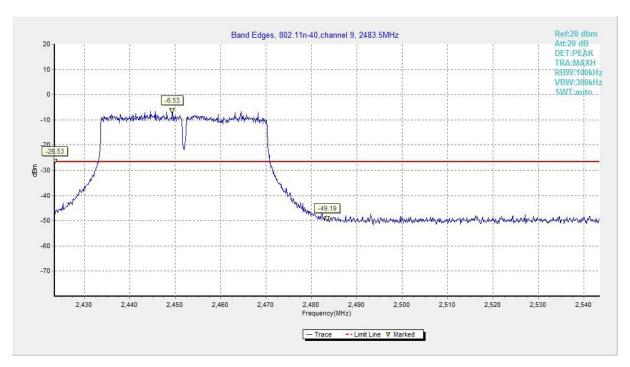

Fig.A.5.12 Band Edges (802.11ax-HE40, Ch 9)

Fig.A.5.13 Band Edges (802.11b, Ch 1)

Fig.A.5.14 Band Edges (802.11b, Ch 11)

Fig.A.5.15 Band Edges (802.11g, Ch 1)

Fig.A.5.16 Band Edges (802.11g, Ch 11)

Fig.A.5.17 Band Edges (802.11n-HT20, Ch 1)

Fig.A.5.23 Band Edges (802.11ax-HE40, Ch 3)

Fig.A.5.24 Band Edges (802.11ax-HE40, Ch 9)

Fig.A.5.25 Band Edges (802.11b, Ch 1)

Fig.A.5.26 Band Edges (802.11b, Ch 11)

Fig.A.5.27 Band Edges (802.11g, Ch 1)

Fig.A.5.28 Band Edges (802.11g, Ch 11)