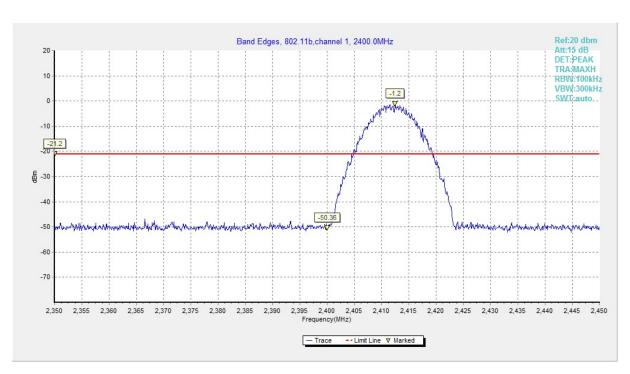

Fig.A.5.12 Band Edges (802.11ax-HE40, Ch 9)

Fig.A.5.13 Band Edges (802.11b, Ch 1)

Fig.A.5.14 Band Edges (802.11b, Ch 11)

Fig.A.5.15 Band Edges (802.11g, Ch 1)

Fig.A.5.16 Band Edges (802.11g, Ch 11)

Fig.A.5.17 Band Edges (802.11n-HT20, Ch 1)