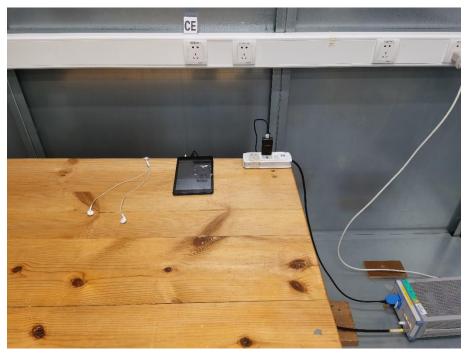

## **Test Setup Photos**

1. Radiated Emissions (Part 15B Data Transfer ,30MHz-1GHz)

2. Radiated Emissions (Part 15B Data Transfer ,1GHz-18GHz)

3. Radiated Emissions (Part 15B Data Transfer ,18GHz-26.5GHz)