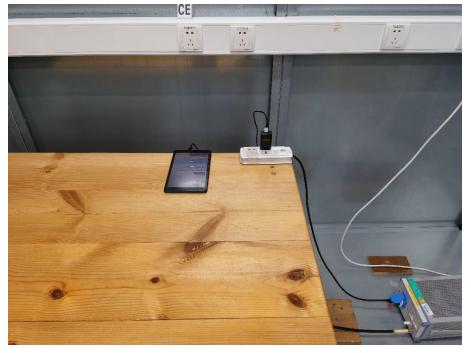

## **Test Setup Photos**

1. Radiated Emissions (Part 15B Data Transfer ,30MHz-1GHz)

2. Radiated Emissions (Part 15B Data Transfer ,1GHz-18GHz)

3. Radiated Emissions (Part 15B Data Transfer ,18GHz-26.5GHz)