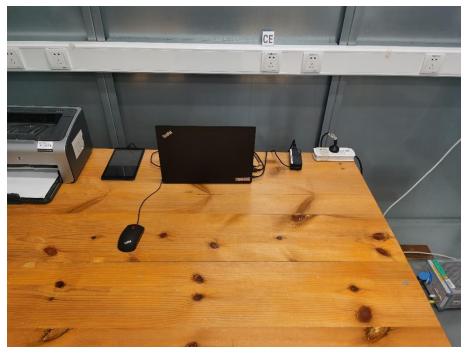

## **Test Setup Photos**

1. Radiated Emissions (Part 15B Data Transfer ,30MHz-1GHz)

2. Radiated Emissions (Part 15B Data Transfer ,1GHz-18GHz)

3. Radiated Emissions (Part 15B Data Transfer ,18GHz-26.5GHz)