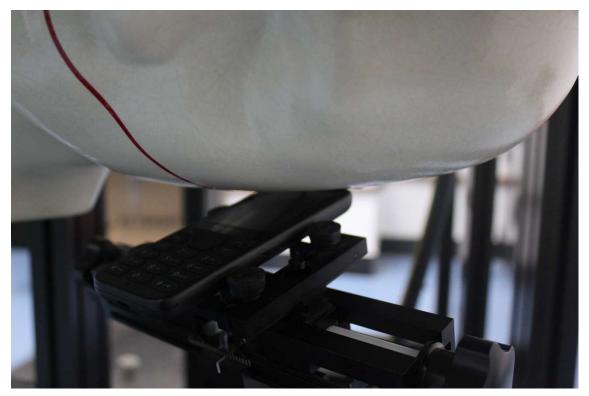

## Test positions for body:

The Body SAR is tested at the following 2 test positions all with the distance =15mm between the EUT and the phantom bottom:

Picture 7: Front with 15mm

Picture 8: Rear with 15mm