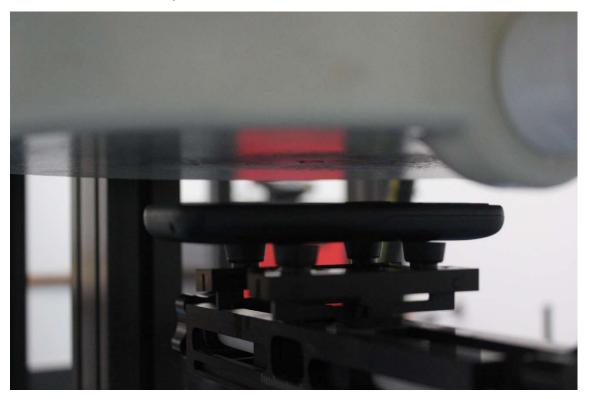

## Test positions for body:

The Body SAR is tested at the following 2 test positions all with the distance =15mm between the EUT and the phantom bottom:

Picture 7: Front with 15mm

Picture 8: Rear with 15mm