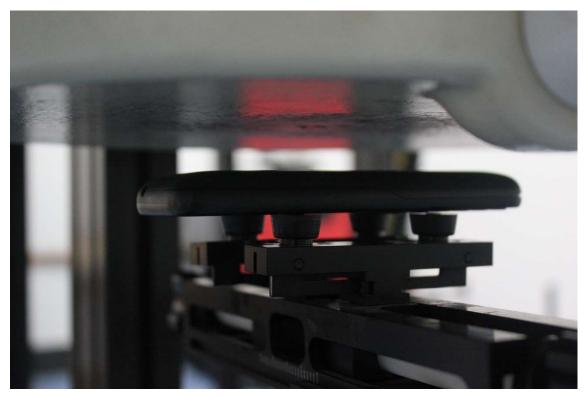

## Test positions for body:

The Body SAR is tested at the following 2 test positions all with the distance =15mm between the EUT and the phantom bottom:

Picture 7: Front with 15mm

Picture 8: Rear with 15mm