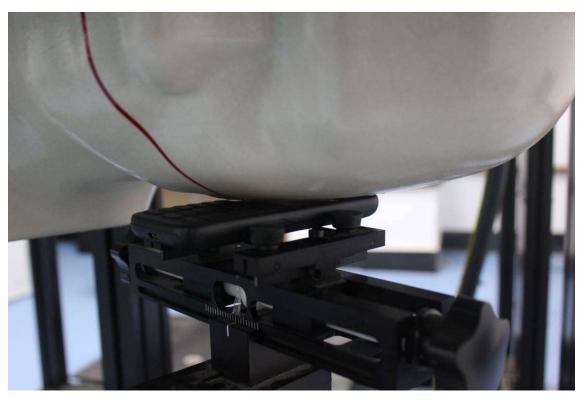

## Test positions for body:

The Body SAR is tested at the following 2 test positions all with the distance =15mm between the EUT and the phantom bottom:

Picture 7: Front with 15mm

Picture 8: Rear with 15mm