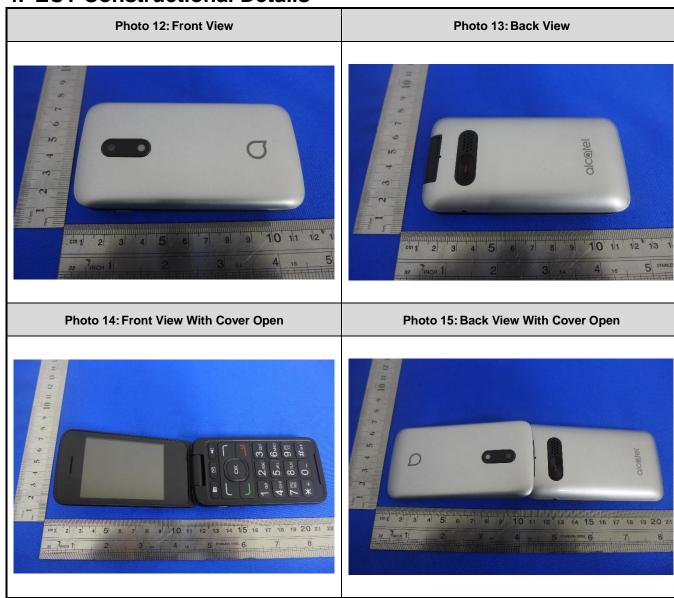

## **Appendix D**

## **Photographs**

- 1. SAR measurement System
- 2. Photographs of Tissue Simulate Liquid
- 3. Photographs of EUT test position
- 4. EUT Constructional Details





## 1. SAR measurement System







2. Photographs of Tissue Simulate Liquid







3. Photographs of EUT test position

Photo 5: Left touch cheek



Photo 7: Right touch cheek



Photo 6: Left tilted 15 degree

Photo 8: Right tilted 15 degree



Photo 9: Front side 10mm with cover close



Photo 10: Back side 10mm with cover close









| Photo 11: Back side 10mm With Cover Open | NA |
|------------------------------------------|----|
|                                          | NA |





## 4. EUT Constructional Details