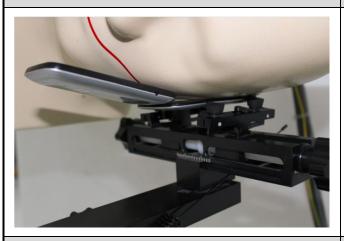

## 1. SAR measurement System

2. Photographs of Tissue Simulate Liquid

3. Photographs of EUT test position

Photo 5: Left touch cheek

Photo 7: Right touch cheek

Photo 6: Left tilted 15 degree

Photo 8: Right tilted 15 degree