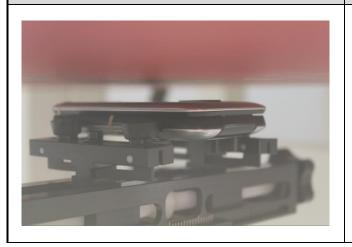

Photo 9: Front side 10mm with cover close

Photo 10: Back side 10mm with cover close

| Photo 11: Back side 10mm With Cover Open | NA |
|------------------------------------------|----|
|                                          | NA |