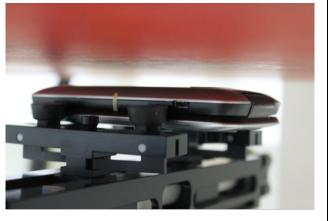

Photo 9: Front side 10mm with cover close

Photo 10: Back side 10mm with cover close

| Photo 11: Back side 10mm With Cover Open | NA |
|------------------------------------------|----|
|                                          | NA |