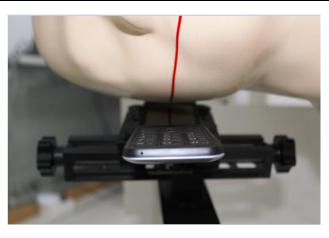

## 1. SAR measurement System

2. Photographs of Tissue Simulate Liquid

3. Photographs of EUT test position

Photo 5: Left touch cheek

Photo 7: Right touch cheek

Photo 6: Left tilted 15 degree

Photo 8: Right tilted 15 degree