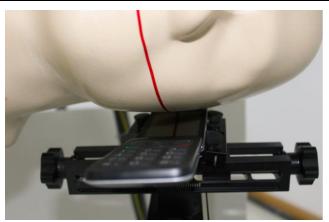

## 1. SAR measurement System

2. Photographs of Tissue Simulate Liquid

3. Photographs of EUT test position

Photo 5: Left touch cheek

Photo 7: Right touch cheek

Photo 6: Left tilted 15 degree

Photo 8: Right tilted 15 degree