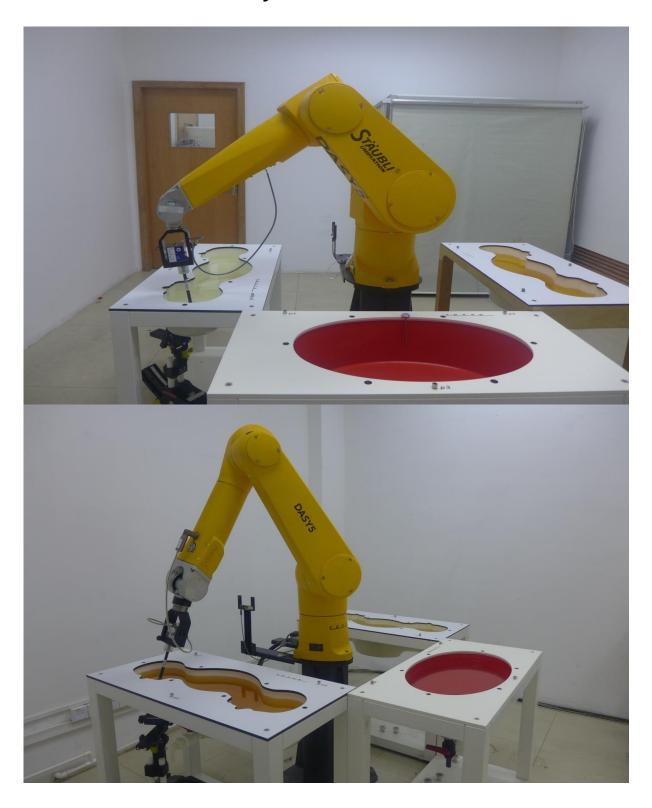

## 1. SAR measurement System

2. Photographs of Tissue Simulate Liquid

3. Photographs of EUT test position

Photo 5: Left touch cheek

Photo 7: Right touch cheek

Photo 6: Left tilted 15 degree

Photo 8: Right tilted 15 degree