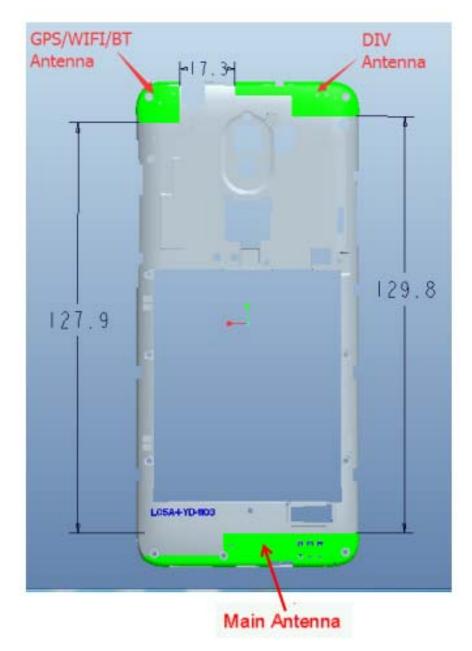

1  | 2412 MHz             | MCSb  | /               | 12.12 |
|           |         | 11 | 2462 MHz             | MCS7  | ,               | ,     |
|           |         | 6  | 2437 MHz             |       | 14.00           | 12.11 |
|           |         | 1  | 2412 MHz             | 11007 | /               | 12.11 |



# 12 Simultaneous TX SAR Considerations

# **12.1 Introduction**

The following procedures adopted from "FCC SAR Considerations for Cell Phones with Multiple Transmitters" are applicable to handsets with built-in unlicensed transmitters such as 802.11 a/b/g and Bluetooth devices which may simultaneously transmit with the licensed transmitter. For this device, the BT and Wi-Fi can transmit simultaneous with other transmitters.

# 12.2 Transmit Antenna Separation Distances



**Picture 12.1 Antenna Locations** 



# 12.3 SAR Measurement Positions

According to the KDB941225 D06 Hot Spot SAR v01, the edges with less than 2.5 cm distance to the antennas need to be tested for SAR.

| SAR measurement positions                                                                                 |     |     |     |     |    |     |  |
|-----------------------------------------------------------------------------------------------------------|-----|-----|-----|-----|----|-----|--|
| Mode         Front         Rear         Left edge         Right edge         Top edge         Bottom edge |     |     |     |     |    |     |  |
| Main antenna                                                                                              | Yes | Yes | Yes | Yes | No | Yes |  |