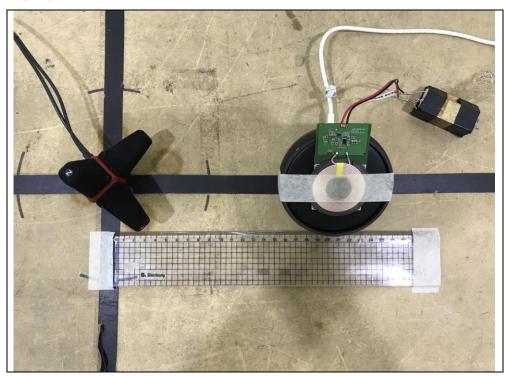

Hz





## -5 W Charging mode (Conduction)

#### - Front



#### - Rear





# -10 W Charging mode (Conduction)

#### - Front



#### - Rear





- -15 W Charging mode (Conduction)
- Front



#### - Rear





# - 5 W Charging mode\_Position A (E-Field)



## - 5 W Charging mode\_Position B (E-Field)





# - 5 W Charging mode\_Position C (E-Field)



### - 5 W Charging mode\_Position D (E-Field)





# - 5 W Charging mode\_Position E (E-Field)



### - 10 W Charging mode\_Position A (E-Field)





# - 10 W Charging mode\_Position B (E-Field)



### - 10 W Charging mode\_Position C (E-Field)





# - 10 W Charging mode\_Position D (E-Field)



### - 10 W Charging mode\_Position E (E-Field)





# - 15 W Charging mode\_Position A (E-Field)



### - 15 W Charging mode\_Position B (E-Field)





# - 15 W Charging mode\_Position C (E-Field)



### - 15 W Charging mode\_Position D (E-Field)





# - 15 W Charging mode\_Position E (E-Field)



### - 5 W Charging mode\_Position A (H-Field)





# - 5 W Charging mode\_Position B (H-Field)



### - 5 W Charging mode\_Position C (H-Field)





### - 5 W Charging mode\_Position D (H-Field)



### - 5 W Charging mode\_Position E (H-Field)





# - 10 W Charging mode\_Position A (H-Field)



### - 10 W Charging mode\_Position B (H-Field)





# - 10 W Charging mode\_Position C (H-Field)



### - 10 W Charging mode\_Position D (H-Field)





### - 10 W Charging mode\_Position E (H-Field)



### - 15 W Charging mode\_Position A (H-Field)





# - 15 W Charging mode\_Position B (H-Field)



### - 15 W Charging mode\_Position C (H-Field)