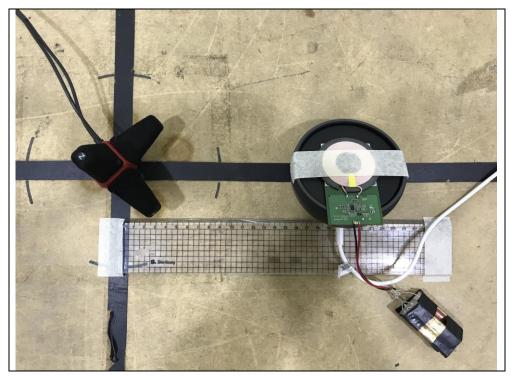

harging mode

#### - Below 30 ₩z



#### - Below 1 Hz





## -5 W Charging mode (Conduction)

#### - Front



#### - Rear





# -10 W Charging mode (Conduction)

#### - Front



#### - Rear





- -15 W Charging mode (Conduction)
- Front



#### - Rear





# - 5 W Charging mode\_Position A (E-Field)



## - 5 W Charging mode\_Position B (E-Field)





# - 5 W Charging mode\_Position C (E-Field)



### - 5 W Charging mode\_Position D (E-Field)





# - 5 W Charging mode\_Position E (E-Field)



### - 10 W Charging mode\_Position A (E-Field)





# - 10 W Charging mode\_Position B (E-Field)



### - 10 W Charging mode\_Position C (E-Field)





# - 10 W Charging mode\_Position D (E-Field)



### - 10 W Charging mode\_Position E (E-Field)





# - 15 W Charging mode\_Position A (E-Field)



### - 15 W Charging mode\_Position B (E-Field)





# - 15 W Charging mode\_Position C (E-Field)



### - 15 W Charging mode\_Position D (E-Field)





# - 15 W Charging mode\_Position E (E-Field)



### - 5 W Charging mode\_Position A (H-Field)





# - 5 W Charging mode\_Position B (H-Field)



### - 5 W Charging mode\_Position C (H-Field)





### - 5 W Charging mode\_Position D (H-Field)



### - 5 W Charging mode\_Position E (H-Field)





# - 10 W Charging mode\_Position A (H-Field)



### - 10 W Charging mode\_Position B (H-Field)





# - 10 W Charging mode\_Position C (H-Field)



### - 10 W Charging mode\_Position D (H-Field)





### - 10 W Charging mode\_Position E (H-Field)



### - 15 W Charging mode\_Position A (H-Field)





# - 15 W Charging mode\_Position B (H-Field)