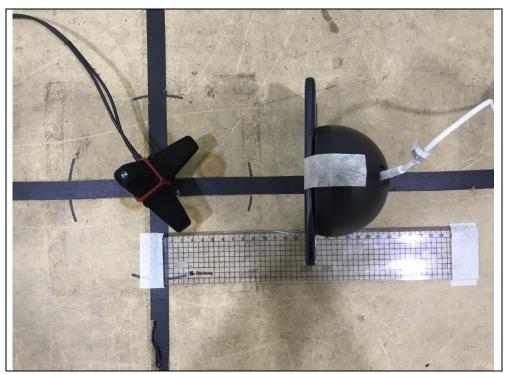

- Below 30 ₩z



#### - Below 1 Hz





## -15 W Charging mode

#### - Below 30 ₩z



#### - Below 1 Hz





## -5 W Charging mode (Conduction)

#### - Front



#### - Rear





# -10 W Charging mode (Conduction)

#### - Front



#### - Rear





- -15 W Charging mode (Conduction)
- Front



#### - Rear





# - 5 W Charging mode\_Position A (E-Field)



## - 5 W Charging mode\_Position B (E-Field)





# - 5 W Charging mode\_Position C (E-Field)



### - 5 W Charging mode\_Position D (E-Field)





# - 5 W Charging mode\_Position E (E-Field)



### - 10 W Charging mode\_Position A (E-Field)





# - 10 W Charging mode\_Position B (E-Field)



### - 10 W Charging mode\_Position C (E-Field)





# - 10 W Charging mode\_Position D (E-Field)



### - 10 W Charging mode\_Position E (E-Field)





# - 15 W Charging mode\_Position A (E-Field)



### - 15 W Charging mode\_Position B (E-Field)





# - 15 W Charging mode\_Position C (E-Field)



### - 15 W Charging mode\_Position D (E-Field)





# - 15 W Charging mode\_Position E (E-Field)



### - 5 W Charging mode\_Position A (H-Field)





# - 5 W Charging mode\_Position B (H-Field)



### - 5 W Charging mode\_Position C (H-Field)





### - 5 W Charging mode\_Position D (H-Field)



### - 5 W Charging mode\_Position E (H-Field)





# - 10 W Charging mode\_Position A (H-Field)



### - 10 W Charging mode\_Position B (H-Field)





# - 10 W Charging mode\_Position C (H-Field)



### - 10 W Charging mode\_Position D (H-Field)





### - 10 W Charging mode\_Position E (H-Field)



### - 15 W Charging mode\_Position A (H-Field)