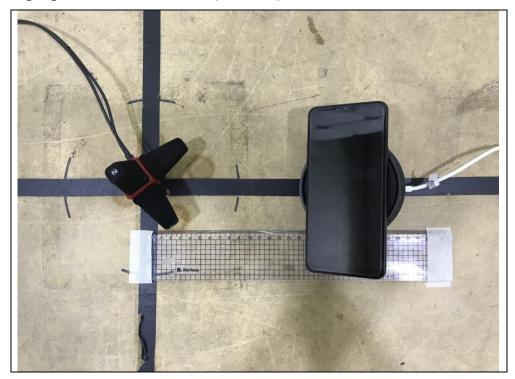

- Below 1 Hz





## -10 W Charging mode

#### - Below 30 ₩z



#### - Below 1 Hz





## -15 W Charging mode

#### - Below 30 ₩z



#### - Below 1 Hz





## -5 W Charging mode (Conduction)

#### - Front



#### - Rear





# -10 W Charging mode (Conduction)

#### - Front



#### - Rear





- -15 W Charging mode (Conduction)
- Front



#### - Rear





# - 5 W Charging mode\_Position A (E-Field)



## - 5 W Charging mode\_Position B (E-Field)





# - 5 W Charging mode\_Position C (E-Field)



### - 5 W Charging mode\_Position D (E-Field)





# - 5 W Charging mode\_Position E (E-Field)



### - 10 W Charging mode\_Position A (E-Field)





# - 10 W Charging mode\_Position B (E-Field)



### - 10 W Charging mode\_Position C (E-Field)





# - 10 W Charging mode\_Position D (E-Field)



### - 10 W Charging mode\_Position E (E-Field)





# - 15 W Charging mode\_Position A (E-Field)



### - 15 W Charging mode\_Position B (E-Field)





# - 15 W Charging mode\_Position C (E-Field)



### - 15 W Charging mode\_Position D (E-Field)





# - 15 W Charging mode\_Position E (E-Field)



### - 5 W Charging mode\_Position A (H-Field)





# - 5 W Charging mode\_Position B (H-Field)



### - 5 W Charging mode\_Position C (H-Field)





### - 5 W Charging mode\_Position D (H-Field)



### - 5 W Charging mode\_Position E (H-Field)





# - 10 W Charging mode\_Position A (H-Field)



### - 10 W Charging mode\_Position B (H-Field)





# - 10 W Charging mode\_Position C (H-Field)



### - 10 W Charging mode\_Position D (H-Field)





### - 10 W Charging mode\_Position E (H-Field)