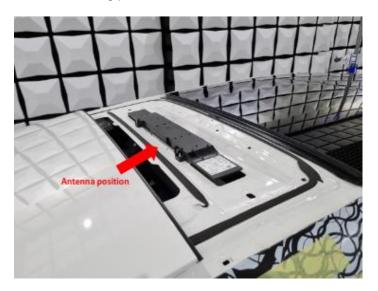

Mounting position of RKE223E1 inside the Telematics Module

Top and bottom view of the real Telematics Module

# **O**ntinental **3**

The mounting position of the Telematics Module is between the C-pillars of the car.

Mounting position of the Telematics Module

Installation space with opened plastic lid

Best regards,