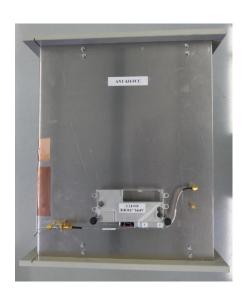

For this initial testing a Replacement Antenna was used because the real car antenna was not available.

Replacement antenna (Dipole) for 434 MHz Antenna Gain -5 dBi

Back Side of Replacement Antenna mit mounted RKE223E1 Module