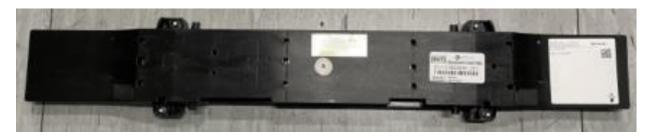

Mounting position of RKE223E1 inside the Telematics Module

Top and bottom view of the real Telematics Module