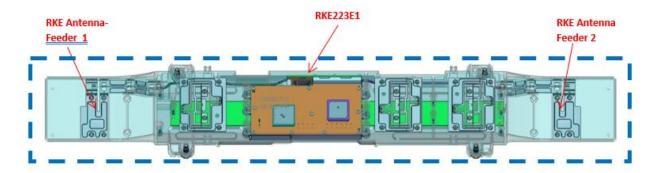

## **Class 2 Permissive Change**

The Evaluation Report **CETECOM\_TR23\_1\_0025701T003a** was now done under real conditions with the real car S214 including the real antenna.

The RKE223E1 Module is mounted into the Telematics Module and connected to the RKE Antenna Feeders.

Mounting position of RKE223E1 inside the Telematics Module

Top and bottom view of the real Telematics Module