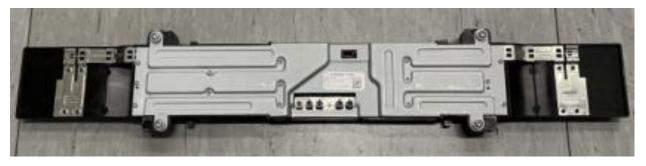

Mounting position of RKE223E1 inside the Telematics Module

Top and bottom view of the real Telematics Module